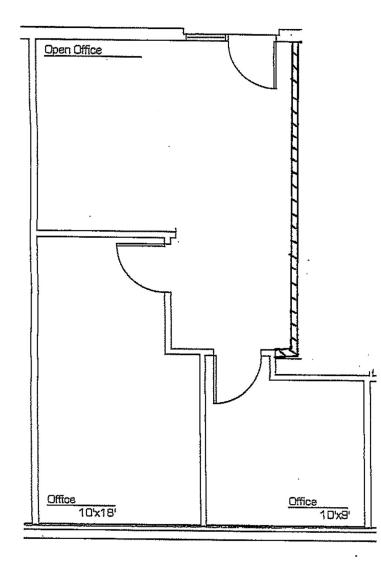

## FLOOR PLAN- SUITE B4 | ±550 SF

2111 E BASELINE ROAD | TEMPE, AZ 85283

AARON NORWOOD 480.294.6016 anorwood@levrose.com

This information has been secured from sources believed to be reliable, but no representations or warranties are made, expressed or implied, as to the accuracy of the information. References to square footage are approximate. Buyer and tenant must verify the information and bears all risk for any inaccuracies. All quoted prices are subject to change without notice.