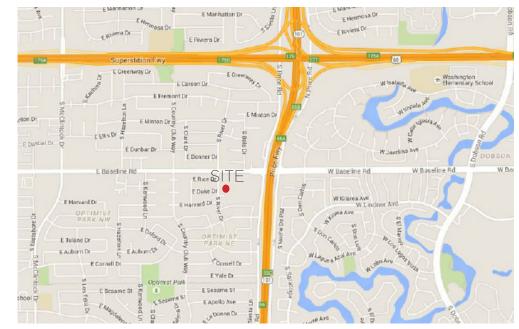

## HIGHLIGHTS

Suite B4: ±550 SF

- Located just west of Loop 101 on Baseline Rd.
- Near local retail, restaurants, banking and hotels.
- Covered parking available.
- Janitorial 5 nights a week.

4414 N. Civic Center Plaza, Suite 100 Scottsdale, AZ 85251 T: 480.947.0600 | www.levrose.com