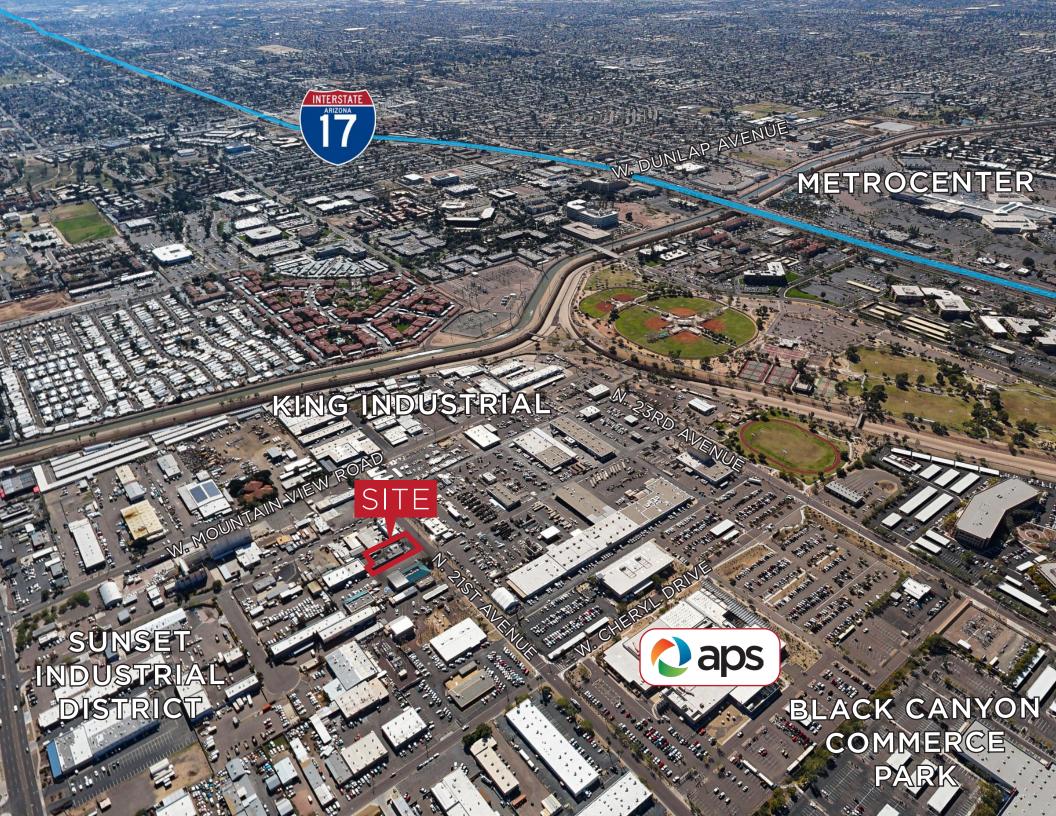

# CONTRACTOR'S OFFICE & WAREHOUSE WITH FENCED YARD

9835 N. 21ST AVENUE | PHOENIX, AZ 85021



MATT LEONARD 480.294.6569 mleonard@levrose.com HUNTER PEEK 480.289.4506 hpeek@levrose.com



## PROPERTY SUMMARY





**ASKING PRICE:** \$482,073 (\$129.00/SF)



TOTAL BUILDING SIZE:

±3,737 SF



OFFICE:

±2,572 SF



**WAREHOUSE:** 

±1,165 SF



**ZONING:** 

A-1, City of Phoenix



**PARKING:** 

15 total spaces 4.00/1,000 SF



PARCEL SIZE:

±13,803 SF



APN #:

149-10-009V



POWER:

200-Amp 240-Volt

### OFFICE FEATURES

- Reception
- Conference Room
- Kitchen/Break Room
- 2 Restrooms
- 6 Private Offices

#### Located in Opportunity Zone!

## SITE PLAN





















#### FOR MORE INFORMATION CONTACT:

MATT LEONARD 480.294.6569 mleonard@levrose.com HUNTER PEEK 480.289.4506 hpeek@levrose.cor