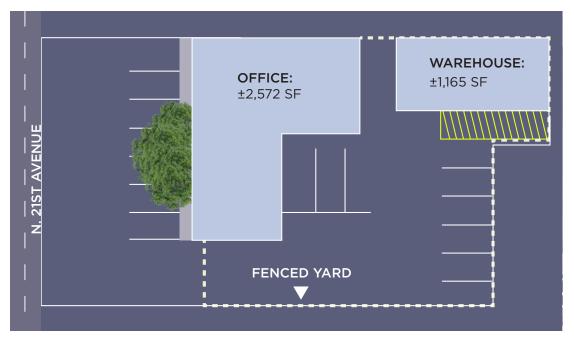

## PROPERTY SUMMARY

**ASKING PRICE:** \$482,073 (\$129.00/SF)

TOTAL BUILDING SIZE:

±3,737 SF

OFFICE:

±2,572 SF

**WAREHOUSE:** 

±1,165 SF

## SITE PLAN