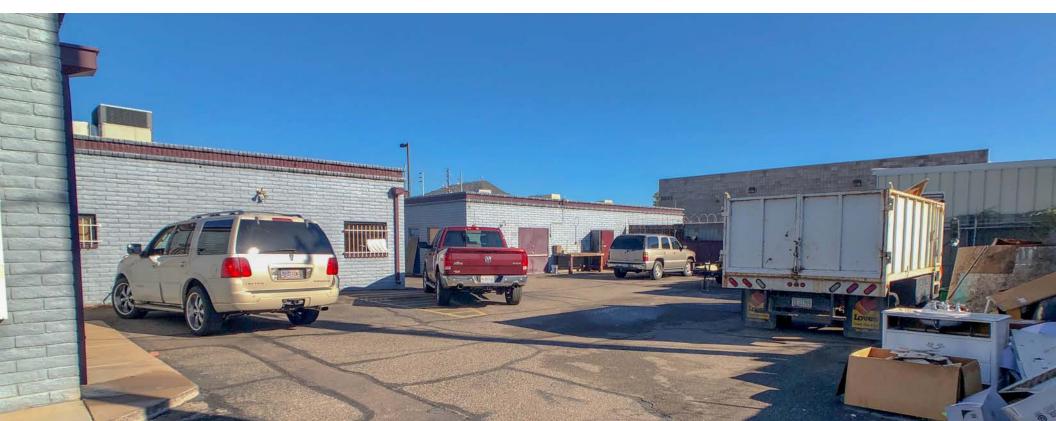

# CONTRACTOR'S OFFICE & WAREHOUSE WITH FENCED YARD

9835 N. 21ST AVENUE | PHOENIX, AZ 85021

MATT LEONARD 480.294.6569 mleonard@levrose.com HUNTER PEEK 480.289.4506 hpeek@levrose.com

## PROPERTY SUMMARY

**ASKING PRICE:** \$482,073 (\$129.00/SF)

TOTAL BUILDING SIZE:

±3,737 SF

OFFICE:

±2,572 SF

**WAREHOUSE:** 

±1,165 SF

### OFFICE FEATURES

- Reception
- Conference Room
- Kitchen/Break Room
- 2 Restrooms
- 6 Private Offices