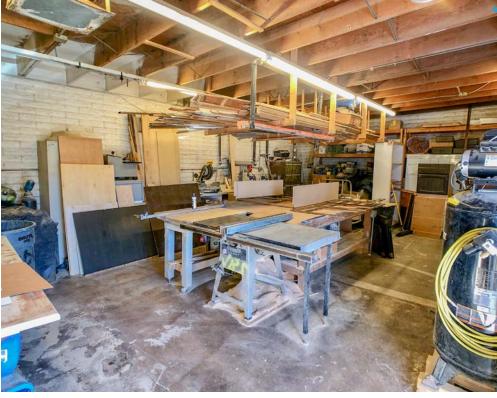

## PROPERTY SUMMARY

**ASKING PRICE:** \$482,073 (\$129.00/SF)

TOTAL BUILDING SIZE:

±3,737 SF

OFFICE:

±2,572 SF

**WAREHOUSE:** 

±1,165 SF