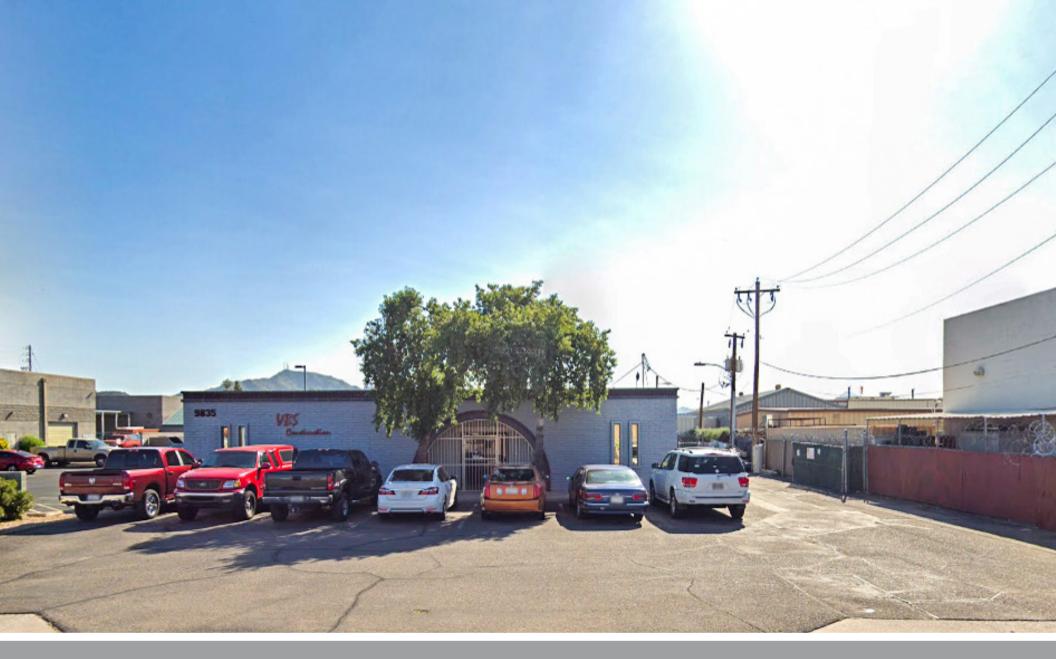

# CONTRACTOR'S OFFICE & WAREHOUSE WITH FENCED YARD

9835 N. 21ST AVENUE | PHOENIX, AZ 85021

MATT LEONARD 480.294.6569 mleonard@levrose.com HUNTER PEEK 480.289.4506 hpeek@levrose.com

## PROPERTY SUMMARY

**ASKING PRICE:** \$482,073 (\$129.00/SF)

TOTAL BUILDING SIZE:

±3,737 SF

OFFICE:

±2,572 SF

**WAREHOUSE:** 

±1,165 SF

### OFFICE FEATURES

- Reception
- Conference Room
- Kitchen/Break Room
- 2 Restrooms
- 6 Private Offices