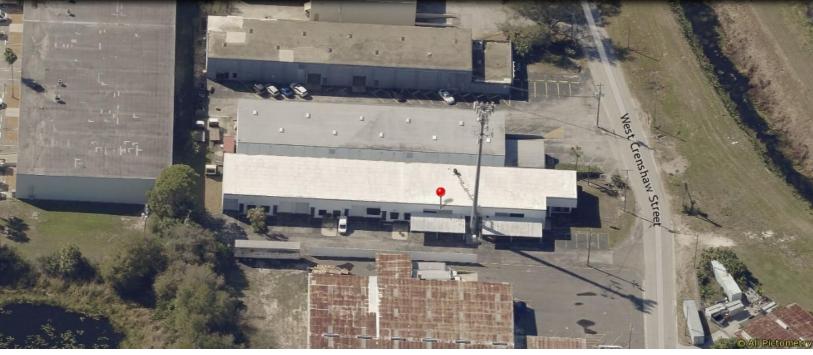

## 10,800 SF Can serve up to 9 tenants

5452 West Crenshaw Street, Tampa, Florida 33634

## **LEASE RATE:**

**PROPERTY DESCRIPTION:** Bridgewater Commercial presents this Class C property has the flexibility to serve up to 9 tenants. It is concrete block construction with a newer flat roof, air conditioned and on septic tank. There are five drive-in doors. Three phase power is on site. The parcel rests in the most desirable Flood Zone X. The property is just minutes north of Tampa International Airport, between Benjamin Road and Anderson Road. It is close to I-275, North Dale Mabry Highway, West Hillsborough and the Veteran's Expressway. The established industrial area, lies just north of Tampa's Westshore Business District. Twenty million people live within a 250-mile radius.