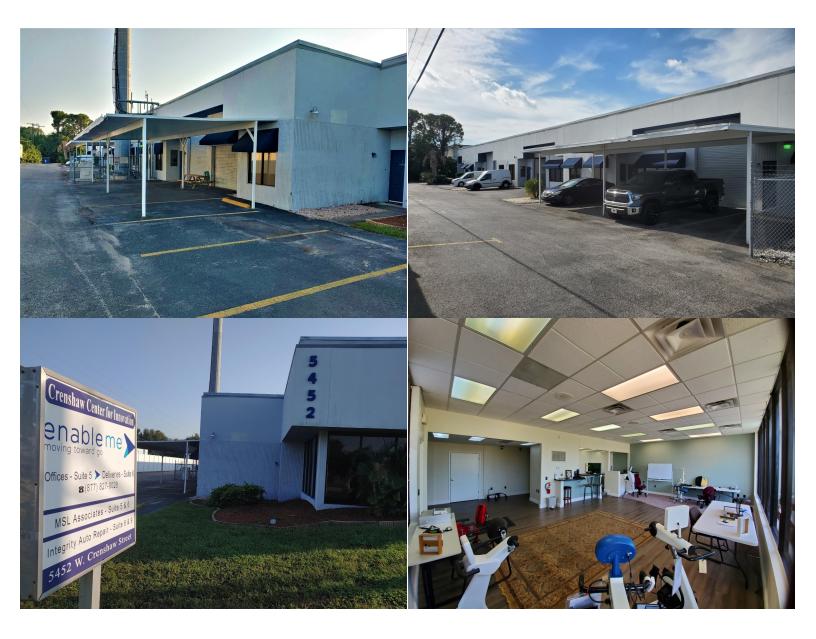

## 10,800 SF Can serve up to 9 tenants

5452 West Crenshaw Street, Tampa, Florida 33634

## **LEASE RATE:**

**PROPERTY DESCRIPTION:** Bridgewater Commercial presents this Class C property has the flexibility to serve up to 9 tenants. It is concrete block construction with a newer flat roof, air conditioned and on septic tank. There are five drive-in doors. Three phase power is on site. The parcel rests in the most desirable Flood Zone X. The property is just minutes north of Tampa International Airport, between Benjamin Road and Anderson Road. It is close to I-275, North Dale Mabry Highway, West Hillsborough and the Veteran's Expressway. The established industrial area, lies just north of Tampa's Westshore Business District. Twenty million people live within a 250-mile radius.