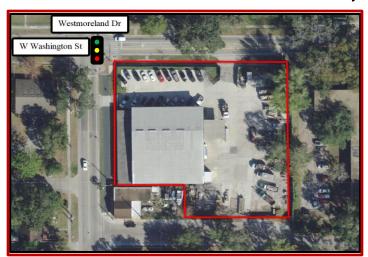

## Downtown Industrial Site with Redevelopment Potential

43 N Westmoreland Dr, Orlando, FL 32805

- 16,000 SF warehouse at corner of Washington/Westmoreland
- 1.25 acre site at traffic light corner offers redevelopment upside
- Near Orlando's Creative Village and expanding Sports District
- ¼ mile from Orlando Soccer Stadium, ½ mile from Amway Center
- Fully fenced lot with ingress/egress on three streets
- AC-2 zoning allows high density development

Ideal location near HWY 408 and Interstate 4

Ben Brenner Cell: 407-970-6447 Lic. RE Broker Office: 407-677-1700

C. Brenner Inc. Email: bbrenner@cbrenner.com

Expect Results with C Brenner Inc!

www.cbrenner.com