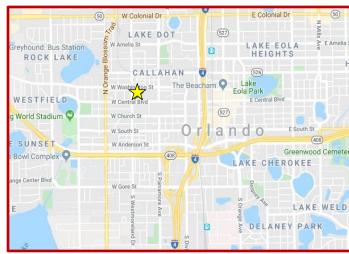

## Downtown Industrial Site with Redevelopment Potential

43 N Westmoreland Dr, Orlando, FL 32805

- 16,000 SF warehouse at corner of Washington/Westmoreland
- 1.25 acre site at traffic light corner offers redevelopment upside
- Near Orlando's Creative Village and expanding Sports District
- ¼ mile from Orlando Soccer Stadium, ½ mile from Amway Center
- Fully fenced lot with ingress/egress on three streets
- AC-2 zoning allows high density development

Ideal location near HWY 408 and Interstate 4

Ben Brenner Cell: 407-970-6447 Lic. RE Broker Office: 407-677-1700

C. Brenner Inc. Email: bbrenner@cbrenner.com

Expect Results with C Brenner Inc!

www.cbrenner.com