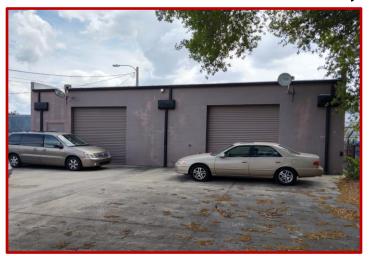

## For Lease

1109 W Church St / 1110 W Pine St, Orlando, FL 32805

- 8,900 square foot warehouse/flex space in Orlando's Sports Corridor
- 6,500 SF air-conditioned, many office/warehouse configurations possible
- Two overhead doors and 14' max height
- Fenced and gated storage yard
- 3 blocks from Orlando City Soccer and Camping World Stadium
- Ideal for production, warehousing, automotive
- Retail or professional use also possible with frontage on Church St
- Convenient to I-4 and HWY 408
- Lease rate \$9.00/SF NNN