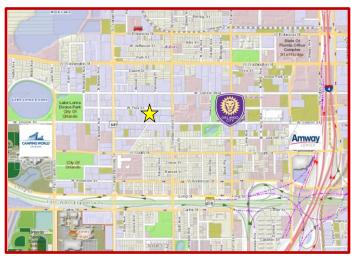

## For Lease

1109 W Church St / 1110 W Pine St, Orlando, FL 32805

- 8,900 square foot warehouse/flex space in Orlando's Sports Corridor
- 6,500 SF air-conditioned, many office/warehouse configurations possible
- Two overhead doors and 14' max height
- Fenced and gated storage yard
- 3 blocks from Orlando City Soccer and Camping World Stadium
- Ideal for production, warehousing, automotive
- Retail or professional use also possible with frontage on Church St
- Convenient to I-4 and HWY 408
- Lease rate \$9.00/SF NNN