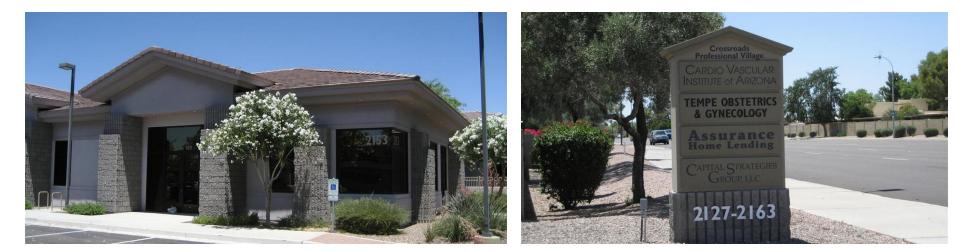

## LOCATION OVERVIEW

Incredible location at the convergence of the US-60 & 101 Freeways. The Crossroads Professional Village consists of seven buildings with units ranging in size from 1,025 SF to 5,000 SF. Within 1.5 Miles of Banner Desert & Cardon Children's Medical Centers.

### **PROPERTY HIGHLIGHTS**

- Available for Lease at \$18 SF NNN (Includes \$25 SF TI Allowance) or For Sale at \$200 SF
- 1,989 SF Gray Shell Unit
- Incredible Location at the Convergence of the US-60 & 101 Freeways
- Building and Monument Signage Available
- Covered Parking Available
- Within 1.5 Miles of Banner Desert & Cardon's Children Medical Center