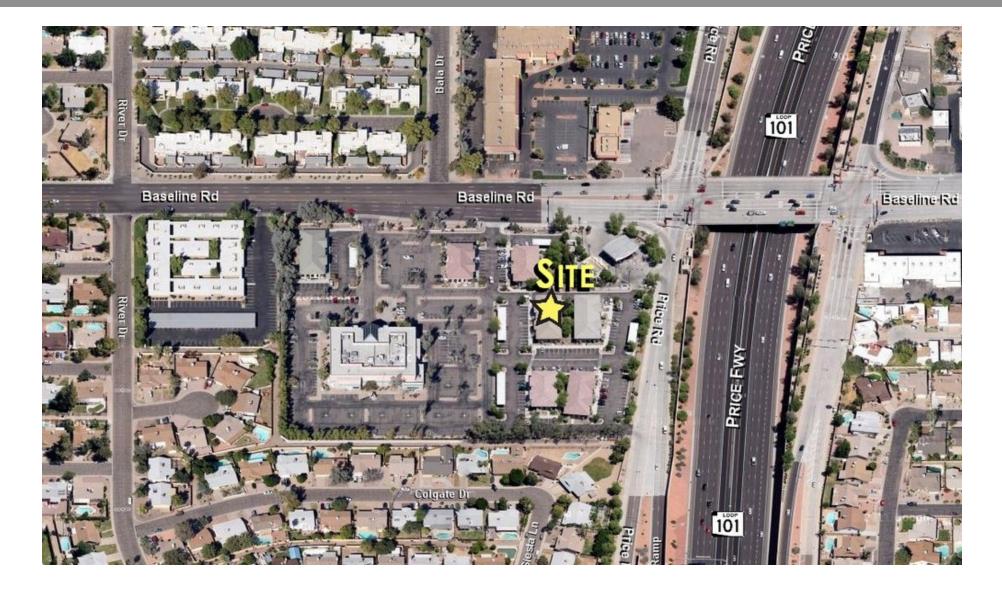

## LOCATION OVERVIEW

Incredible location at the convergence of the US-60 & 101 Freeways. The Crossroads Professional Village consists of seven buildings with units ranging in size from 1,025 SF to 5,000 SF. Within 1.5 Miles of Banner Desert & Cardon Children's Medical Centers.