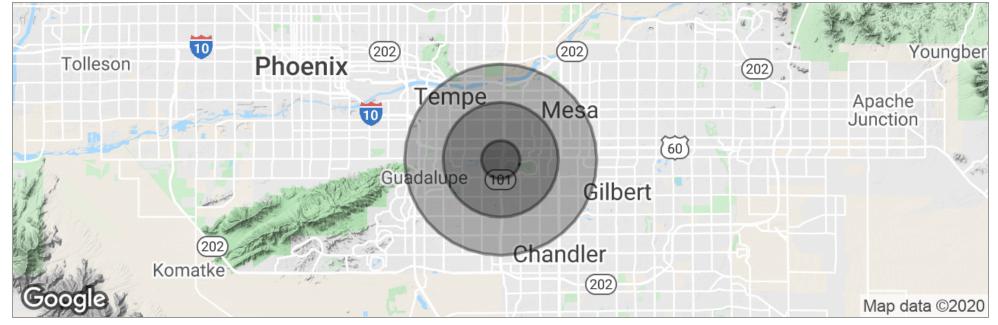

# Crossroads Professional Village

2153 E Baseline Rd Units 118, Tempe, AZ 85283

|                     | 1 Mile    | 3 Miles   | 5 Miles   |
|---------------------|-----------|-----------|-----------|
| Total Population    | 13,862    | 140,342   | 372,282   |
| Population Density  | 4,412     | 4,964     | 4,740     |
| Median Age          | 40.0      | 33.4      | 31.4      |
| Median Age (Male)   | 38.0      | 32.4      | 30.6      |
| Median Age (Female) | 41.8      | 34.1      | 32.2      |
| Total Households    | 5,440     | 58,130    | 144,014   |
| # of Persons Per HH | 2.5       | 2.4       | 2.6       |
| Average HH Income   | \$84,417  | \$65,309  | \$64,745  |
| Average House Value | \$268,767 | \$234,853 | \$240,777 |