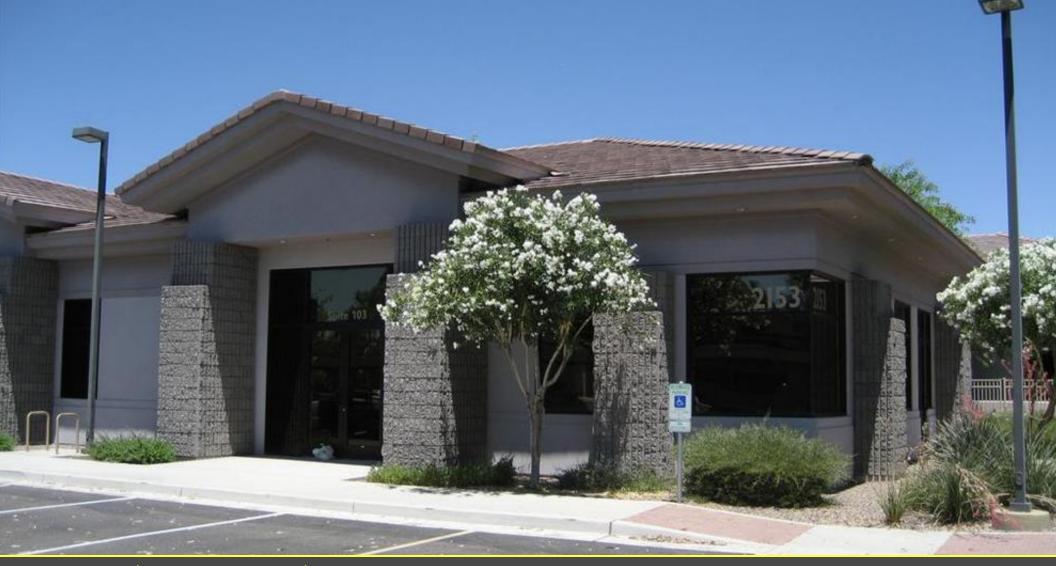

# CROSSROADS PROFESSIONAL VILLAGE

2153 E Baseline Rd Units 118, Tempe, AZ 85283

TJ Zaharis Partner & Designated Broker | 480.610.2400 | tj@coberealestate.com

coberealestate.com

# Crossroads Professional Village

2153 E Baseline Rd Units 118, Tempe, AZ 85283

| PROPERTY SUMMARY<br>Available SF: | 1,989 SF                 |  |
|-----------------------------------|--------------------------|--|
| Sale Price:                       | \$200 SF                 |  |
| Lease Rate:                       | \$18.00 SF/yr (NNN)      |  |
| Building Size:                    | 1,989 SF                 |  |
| Zoning:                           | PCC-1                    |  |
| Cross Streets:                    | SWC Price & Baseline Rds |  |

## LOCATION OVERVIEW

Incredible location at the convergence of the US-60 & 101 Freeways. The Crossroads Professional Village consists of seven buildings with units ranging in size from 1,025 SF to 5,000 SF. Within 1.5 Miles of Banner Desert & Cardon Children's Medical Centers.

### **PROPERTY HIGHLIGHTS**

- Available for Lease at \$18 SF NNN (Includes \$25 SF TI Allowance) or For Sale at \$200 SF
- 1,989 SF Gray Shell Unit
- Incredible Location at the Convergence of the US-60 & 101 Freeways
- Building and Monument Signage Available
- Covered Parking Available
- Within 1.5 Miles of Banner Desert & Cardon's Children Medical Center