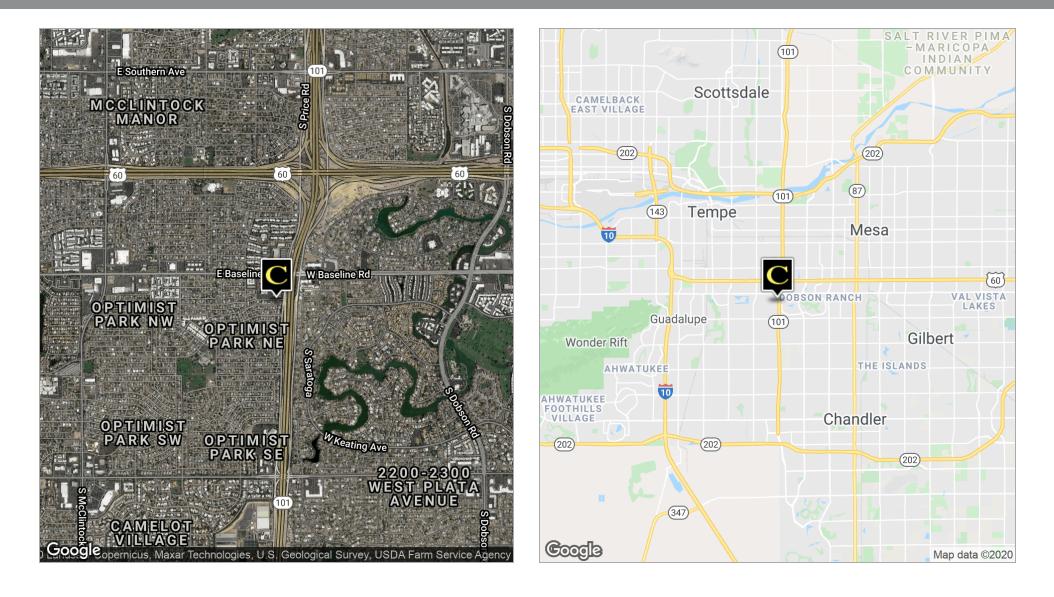

## LOCATION OVERVIEW

Incredible location at the convergence of the US-60 & 101 Freeways. The Crossroads Professional Village consists of seven buildings with units ranging in size from 1,025 SF to 5,000 SF. Within 1.5 Miles of Banner Desert & Cardon Children's Medical Centers.

### **PROPERTY HIGHLIGHTS**

- Available for Lease at \$18 SF NNN (Includes \$25 SF TI Allowance) or For Sale at \$200 SF
- 1,989 SF Gray Shell Unit
- Incredible Location at the Convergence of the US-60 & 101 Freeways
- Building and Monument Signage Available
- Covered Parking Available
- Within 1.5 Miles of Banner Desert & Cardon's Children Medical Center