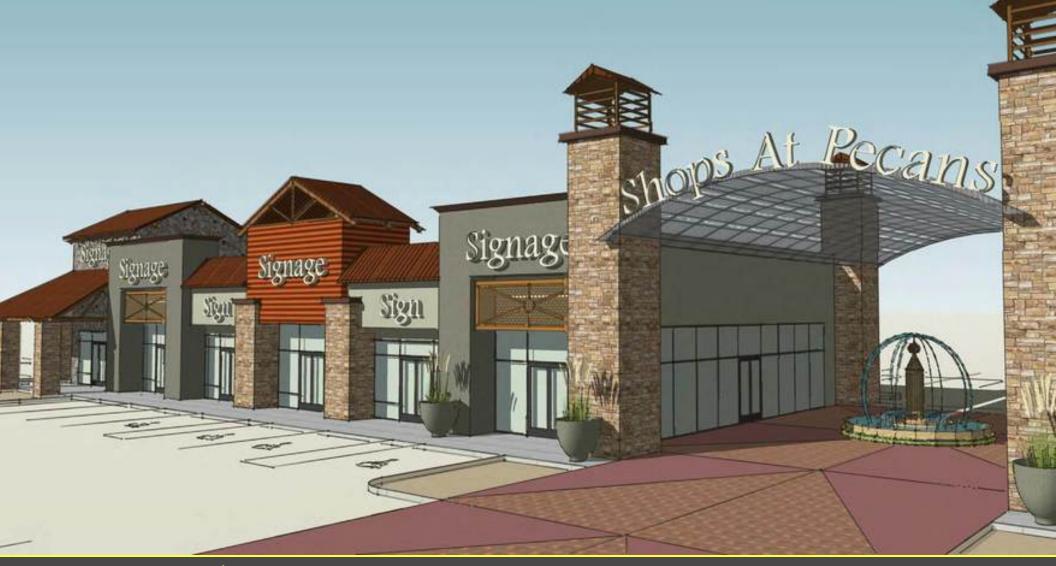

#### PROPERTY HIGHLIGHTS

- Retail/Office Shops for Lease in the prime growth area of Queen Creek
- Excellent Location for Dental/ Medical Use
- Ellsworth Frontage with ±40,000 vehicles per day projected.
- Riggs Road Expansion Project to Rittenhouse Road now complete as of June 2019
- 2 Miles from Queen Creek Town Center
  - Located in the Epicenter of Queen Creek's Custom Home Developments
  - Average Household Income of \$89,228 and Average House Value of \$255,043 within 1 Mile
- Building Signage Available