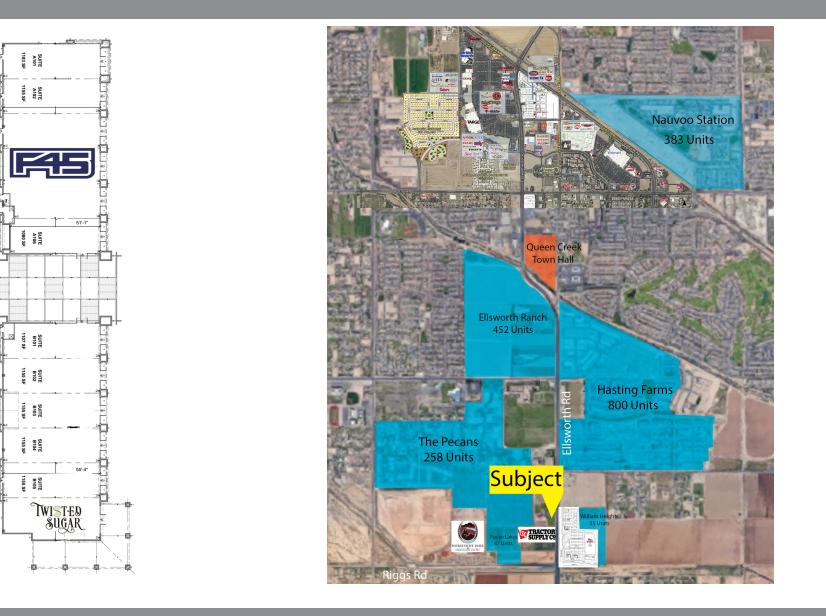

#### LOCATION OVERVIEW

Located on Ellsworth, just north of Riggs Rd in the prime growth area of Queen Creek. The Property is prominently positioned on Queen Creek's major thoroughfare, Ellsworth Road, with ±33,800 vehicles per day and is 2 miles south of the Town Center. Adjacent to grocery-anchored development and a number of growing housing developments.

#### PROPERTY HIGHLIGHTS

- Retail/Office Shops for Lease in the prime growth area of Queen Creek
- Excellent Location for Dental/ Medical Use
- Ellsworth Frontage with ±40,000 vehicles per day projected.
- Riggs Road Expansion Project to Rittenhouse Road now complete as of June 2019
- 2 Miles from Queen Creek Town Center
  - Located in the Epicenter of Queen Creek's Custom Home Developments
  - Average Household Income of \$89,228 and Average House Value of \$255,043 within 1 Mile
- Building Signage Available