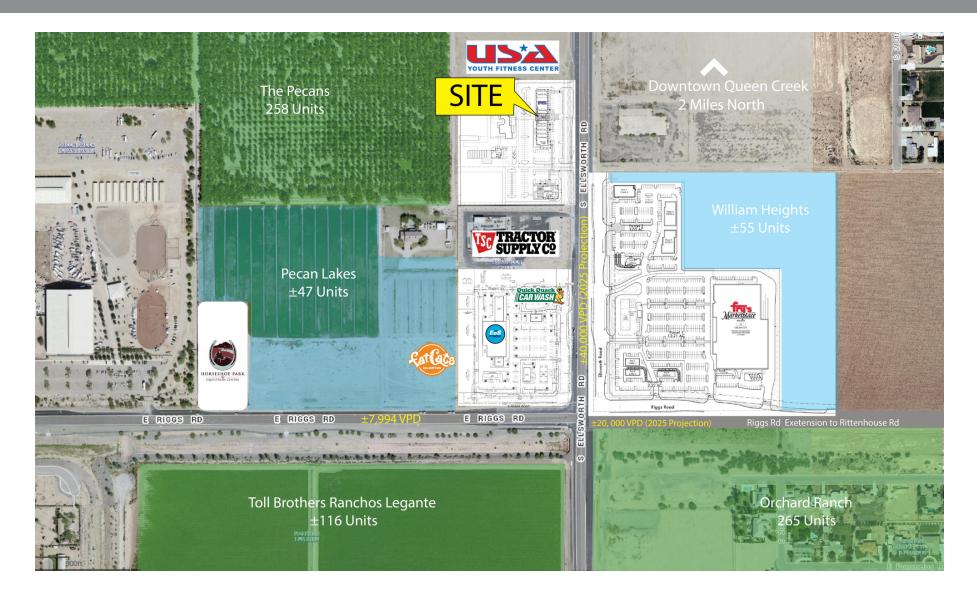

#### LOCATION OVERVIEW

Located on Ellsworth, just north of Riggs Rd in the prime growth area of Queen Creek. The Property is prominently positioned on Queen Creek's major thoroughfare, Ellsworth Road, with ±33,800 vehicles per day and is 2 miles south of the Town Center. Adjacent to grocery-anchored development and a number of growing housing developments.

#### PROPERTY HIGHLIGHTS

- Retail/Office Shops for Lease in the prime growth area of Queen Creek
- Excellent Location for Dental/ Medical Use
- Ellsworth Frontage with ±40,000 vehicles per day projected.
- Riggs Road Expansion Project to Rittenhouse Road now complete as of June 2019
- 2 Miles from Queen Creek Town Center
  - Located in the Epicenter of Queen Creek's Custom Home Developments
  - Average Household Income of \$89,228 and Average House Value of \$255,043 within 1 Mile
- Building Signage Available