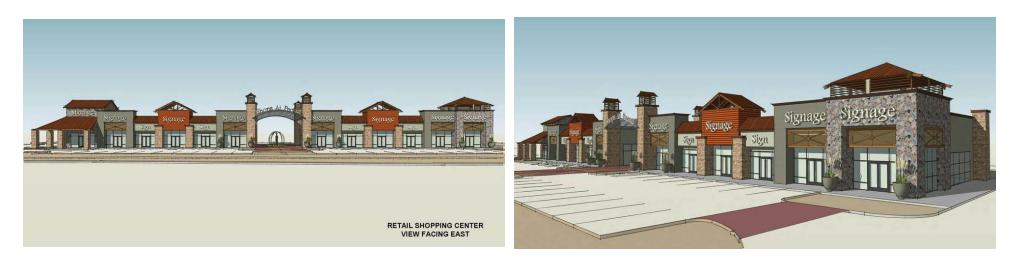

#### PROPERTY HIGHLIGHTS

- Retail/Office Shops for Lease in the prime growth area of Queen Creek
- Excellent Location for Dental/ Medical Use
- Ellsworth Frontage with ±40,000 vehicles per day projected.
- Riggs Road Expansion Project to Rittenhouse Road now complete as of June 2019
- 2 Miles from Queen Creek Town Center
  - Located in the Epicenter of Queen Creek's Custom Home Developments
  - Average Household Income of \$89,228 and Average House Value of \$255,043 within 1 Mile
- Building Signage Available