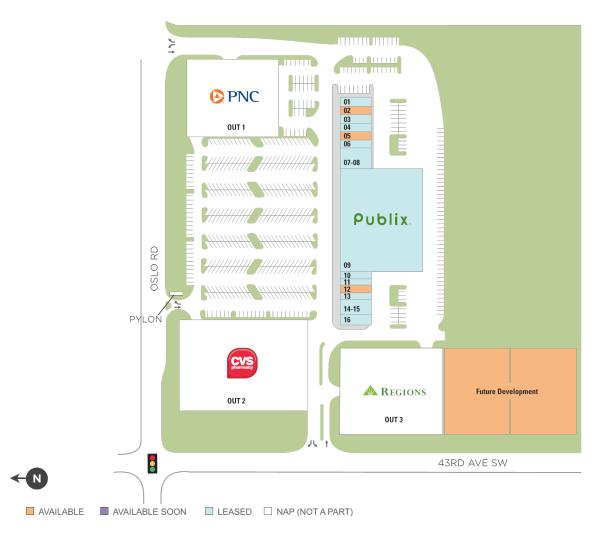

## **South Point**

9 4125 9th Street, SW, Vero Beach, FL 32968

**Center Size: 64,790** 

| SPACE | TENANT                         | SF     |
|-------|--------------------------------|--------|
| 02    | AVAILABLE (Restaurant)         | 1,400  |
| 05    | AVAILABLE (Medical Space)      | 1,400  |
| 12    | AVAILABLE                      | 1,400  |
| 01    | ONIKU JAPANESE CUISINE & HIBAC | 1,400  |
| 03    | JUST SHUTTER IT                | 1,050  |
| 04    | EDWARD JONES                   | 1,050  |
| 06    | HAIR ENVY                      | 1,225  |
| 07-08 | GRAND SLAM LIQUORS             | 4,025  |
| 09    | PUBLIX                         | 44,840 |
| 10    | FLORIDA NAILS                  | 1,050  |
| 11    | PLUM TREE CHINESE RESTAURANT   | 1,050  |
| 13    | QUALITY CUTS                   | 1,050  |
| 14-15 | INDIAN RIVER MEDICAL CENTER    | 2,450  |
| 16    | FIESTA JALISCO                 | 1,400  |
| OUT 1 | PNC BANK                       | 0      |
| OUT 2 | cvs                            | 0      |
| OUT 3 | VACANT OUTPARCEL               | 0      |