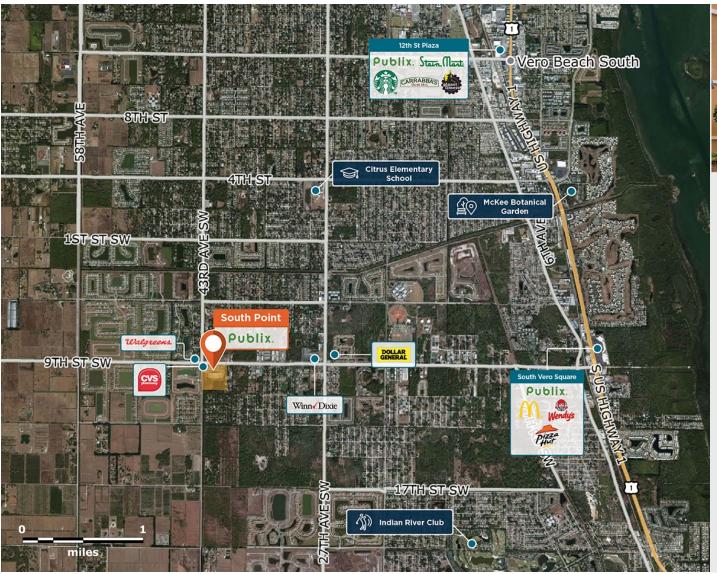

## South Point

9 4125 9th Street, SW, Vero Beach, FL 32968

Dual-anchored by Publix and CVS, located at the corner of 43rd Avenue SW and Oslo Road.

Center Size: 64,790 Spaces Available: 3

## **South Point**

9 4125 9th Street, SW, Vero Beach, FL 32968

**Center Size: 64,790** 

| SPACE | TENANT                         | SF     |
|-------|--------------------------------|--------|
| 02    | AVAILABLE (Restaurant)         | 1,400  |
| 05    | AVAILABLE (Medical Space)      | 1,400  |
| 12    | AVAILABLE                      | 1,400  |
| 01    | ONIKU JAPANESE CUISINE & HIBAC | 1,400  |
| 03    | JUST SHUTTER IT                | 1,050  |
| 04    | EDWARD JONES                   | 1,050  |
| 06    | HAIR ENVY                      | 1,225  |
| 07-08 | GRAND SLAM LIQUORS             | 4,025  |
| 09    | PUBLIX                         | 44,840 |
| 10    | FLORIDA NAILS                  | 1,050  |
| 11    | PLUM TREE CHINESE RESTAURANT   | 1,050  |
| 13    | QUALITY CUTS                   | 1,050  |
| 14-15 | INDIAN RIVER MEDICAL CENTER    | 2,450  |
| 16    | FIESTA JALISCO                 | 1,400  |
| OUT 1 | PNC BANK                       | 0      |
| OUT 2 | cvs                            | 0      |
| OUT 3 | VACANT OUTPARCEL               | 0      |