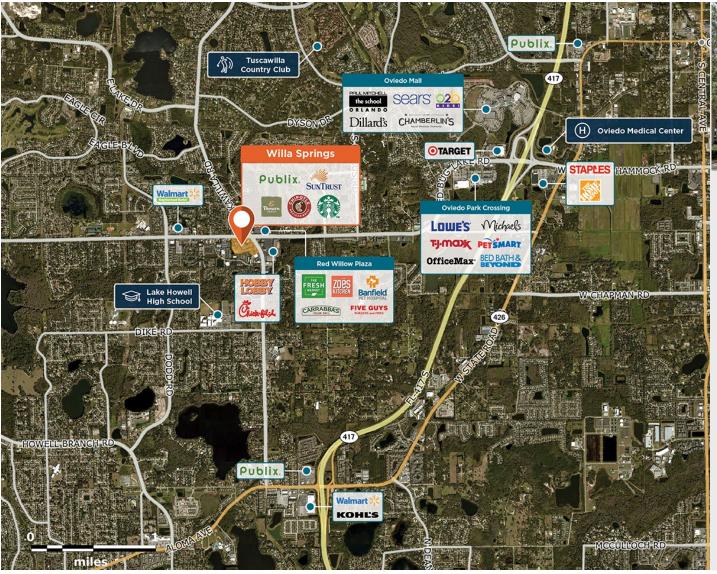

## Willa Springs

♀ 5637-5717 Red Bug Lake Rd, Winter Springs, FL 32708

A high-traffic center with retailers drawing customers in daily, surrounded by a dense, affluent market.

Center Size: 89,930 Spaces Available: 4

## Willa Springs

**♀** 5637-5717 Red Bug Lake Rd, Winter Springs, FL 32708

**Center Size: 89,930** 

| SPACE | TENANT                         | SF     |
|-------|--------------------------------|--------|
| 0018  | AVAILABLE (Restaurant)         | 975    |
| 0021A | AVAILABLE (Restaurant)         | 1,300  |
| 0022  | AVAILABLE                      | 1,569  |
| 0004A | AVAILABLE SOON (Medical Space) | 1,125  |
| 0001  | CHIPOTLE MEXICAN GRILL         | 2,450  |
| 0001B | HAND & STONE MASSAGE & FACIAL  | 1,750  |
| 0003  | PUBLIX                         | 44,271 |
| 0004B | KABUTO SUSHI AND GRILL         | 2,195  |
| 0005  | FLANAGAN'S                     | 4,456  |
| 0006  | PUBLIX LIQUORS                 | 1,300  |
| 0007  | NATIONWIDE VISION              | 1,625  |
| 8000  | THE JOINT                      | 975    |
| 0009  | HEART OF JERUSALEM             | 1,625  |
| 0010  | EAR TO HEAR HEALTHCARE         | 975    |
| 0011  | T-MOBILE                       | 2,600  |
| 0013  | NEW YORK NAILS                 | 1,300  |
| 0014  | JERSEY MIKE'S SUBS             | 1,300  |
| 0015  | HAIR CUTTERY                   | 975    |
| 0016  | GAMESTOP                       | 1,625  |
| 0017  | THE UPS STORE                  | 1,300  |
| 0019  | SALON INXS                     | 1,625  |
| 0020  | WILLA CLEANERS                 | 2,600  |
| 0021B | PANERA BREAD                   | 4,900  |
| 0023A | ISLAND FIN POKE COMPANY        | 1,500  |
| 0024  | ANNIE'S ALTERATIONS            | 474    |
| 0025  | RDM DENTISTRY                  | 1,640  |
| 0100  | STARBUCKS                      | 1,500  |