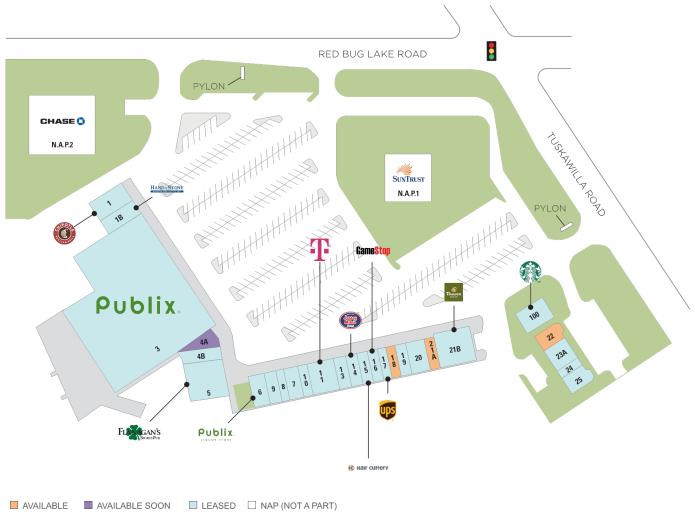

## Willa Springs

**♀** 5637-5717 Red Bug Lake Rd, Winter Springs, FL 32708

**Center Size: 89,930** 

| SPACE | TENANT                         | SF     |
|-------|--------------------------------|--------|
| 0018  | AVAILABLE (Restaurant)         | 975    |
| 0021A | AVAILABLE (Restaurant)         | 1,300  |
| 0022  | AVAILABLE                      | 1,569  |
| 0004A | AVAILABLE SOON (Medical Space) | 1,125  |
| 0001  | CHIPOTLE MEXICAN GRILL         | 2,450  |
| 0001B | HAND & STONE MASSAGE & FACIAL  | 1,750  |
| 0003  | PUBLIX                         | 44,271 |
| 0004B | KABUTO SUSHI AND GRILL         | 2,195  |
| 0005  | FLANAGAN'S                     | 4,456  |
| 0006  | PUBLIX LIQUORS                 | 1,300  |
| 0007  | NATIONWIDE VISION              | 1,625  |
| 8000  | THE JOINT                      | 975    |
| 0009  | HEART OF JERUSALEM             | 1,625  |
| 0010  | EAR TO HEAR HEALTHCARE         | 975    |
| 0011  | T-MOBILE                       | 2,600  |
| 0013  | NEW YORK NAILS                 | 1,300  |
| 0014  | JERSEY MIKE'S SUBS             | 1,300  |
| 0015  | HAIR CUTTERY                   | 975    |
| 0016  | GAMESTOP                       | 1,625  |
| 0017  | THE UPS STORE                  | 1,300  |
| 0019  | SALON INXS                     | 1,625  |
| 0020  | WILLA CLEANERS                 | 2,600  |
| 0021B | PANERA BREAD                   | 4,900  |
| 0023A | ISLAND FIN POKE COMPANY        | 1,500  |
| 0024  | ANNIE'S ALTERATIONS            | 474    |
| 0025  | RDM DENTISTRY                  | 1,640  |
| 0100  | STARBUCKS                      | 1,500  |