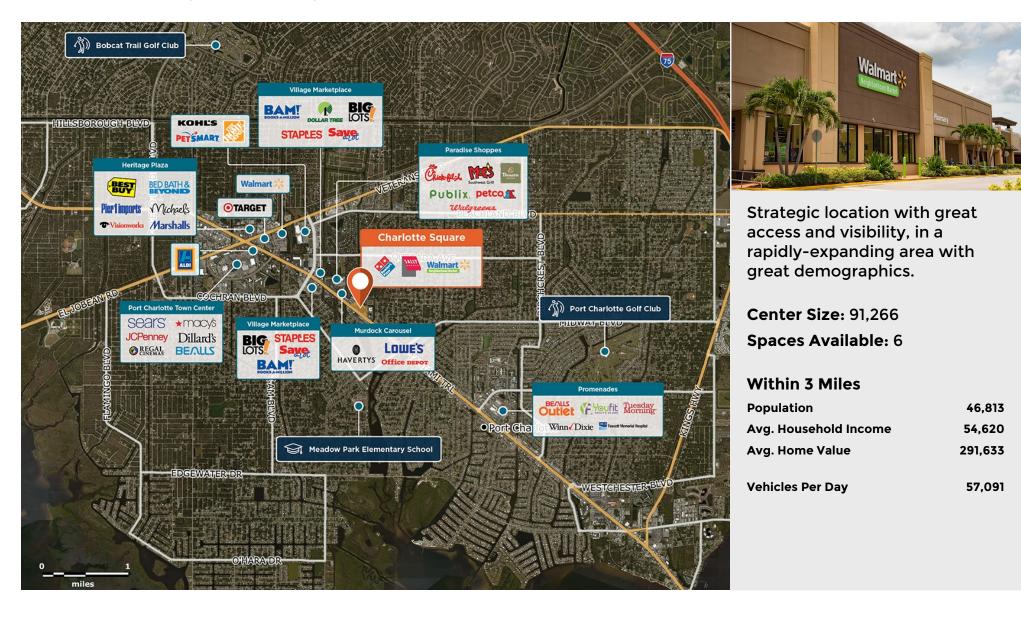

## **Charlotte Square**

2150 Tamiami Trail, Port Charlotte, FL 33948

Regency Centers.

Marc Elias Leasing Contact **L** 813 664 4823

marcelias@regencycenters.com

## **Charlotte Square**

**?** 2150 Tamiami Trail, Port Charlotte, FL 33948

Center Size: 91,266

|  | SPACE | TENANT                 | SF     |
|--|-------|------------------------|--------|
|  | 1     | AVAILABLE              | 1,800  |
|  | 14    | AVAILABLE              | 1,800  |
|  | 19    | AVAILABLE              | 1,500  |
|  | 20    | AVAILABLE              | 1,800  |
|  | 3     | AVAILABLE              | 2,100  |
|  | 8     | AVAILABLE              | 900    |
|  | 11    | CHINA WOK              | 1,200  |
|  | 12    | H & R BLOCK            | 1,800  |
|  | 15    | ADVANCE AMERICA        | 1,200  |
|  | 16    | BEST NAILS             | 1,200  |
|  | 17    | SUNCOAST BLOOD BANK    | 1,200  |
|  | 18    | KEY WEST SUBS          | 900    |
|  | 2     | FINE TOBACCO           | 900    |
|  | 22-24 | THE CHEFS              | 4,200  |
|  | 25    | ABBE'S DONUT NOOK      | 1,200  |
|  | 26    | MEDEXPRESS URGENT CARE | 4,840  |
|  | 27    | DOMINO'S PIZZA         | 1,800  |
|  | 29    | WAL-MART               | 44,462 |
|  | 30    | BUFFET CITY            | 10,164 |
|  | 5     | UPSCALE BARBER SHOP    | 1,200  |
|  | 6     | YUKI MASSAGE           | 1,200  |
|  | 7     | CHARLOTTE JEWELRY      | 1,200  |
|  | 9     | CORA PHYSICAL THERAPY  | 2,700  |
|  |       |                        |        |