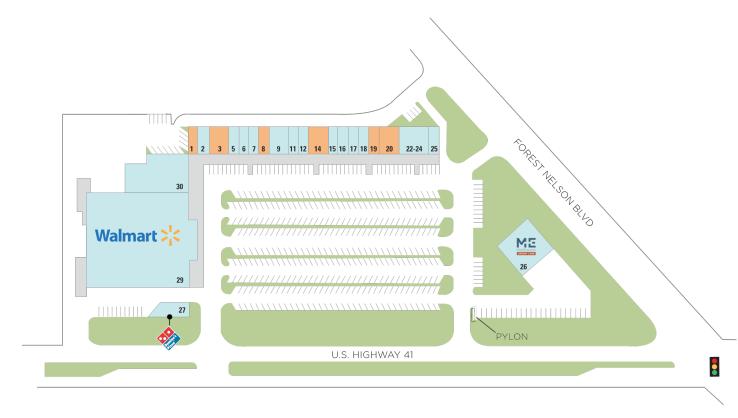

## **Charlotte Square**

**?** 2150 Tamiami Trail, Port Charlotte, FL 33948

Center Size: 91,266

|  | SPACE | TENANT                 | SF     |
|--|-------|------------------------|--------|
|  | 1     | AVAILABLE              | 1,800  |
|  | 14    | AVAILABLE              | 1,800  |
|  | 19    | AVAILABLE              | 1,500  |
|  | 20    | AVAILABLE              | 1,800  |
|  | 3     | AVAILABLE              | 2,100  |
|  | 8     | AVAILABLE              | 900    |
|  | 11    | CHINA WOK              | 1,200  |
|  | 12    | H & R BLOCK            | 1,800  |
|  | 15    | ADVANCE AMERICA        | 1,200  |
|  | 16    | BEST NAILS             | 1,200  |
|  | 17    | SUNCOAST BLOOD BANK    | 1,200  |
|  | 18    | KEY WEST SUBS          | 900    |
|  | 2     | FINE TOBACCO           | 900    |
|  | 22-24 | THE CHEFS              | 4,200  |
|  | 25    | ABBE'S DONUT NOOK      | 1,200  |
|  | 26    | MEDEXPRESS URGENT CARE | 4,840  |
|  | 27    | DOMINO'S PIZZA         | 1,800  |
|  | 29    | WAL-MART               | 44,462 |
|  | 30    | BUFFET CITY            | 10,164 |
|  | 5     | UPSCALE BARBER SHOP    | 1,200  |
|  | 6     | YUKI MASSAGE           | 1,200  |
|  | 7     | CHARLOTTE JEWELRY      | 1,200  |
|  | 9     | CORA PHYSICAL THERAPY  | 2,700  |
|  |       |                        |        |

■ AVAILABLE ■ AVAILABLE SOON ■ LEASED □ NAP (NOT A PART)

1 of 1