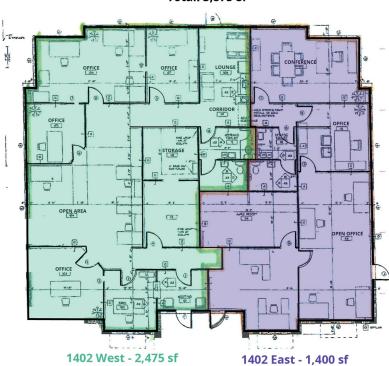

### Offering Summary

| Sale Price:    | \$966,000 |
|----------------|-----------|
| Building Size: | 3,875 SF  |

- Freestanding office or medical building
- Currently split into two separate units but can be easily combined
- Turn-key office build-out
- Perfect for a owner user or investment property
- New roof with 10 year warranty and HVAC

#### **Don DeWoody**

Principal and Managing Director 561 721 7035

312 Clematis Street, Suite 500 West Palm Beach, FL 33401

Total: 3,875 SF

**Alfredo Sanchez** Associate

**Don DeWoody** 

Principal and Managing Director D 561 721 7027 D 561 721 7035