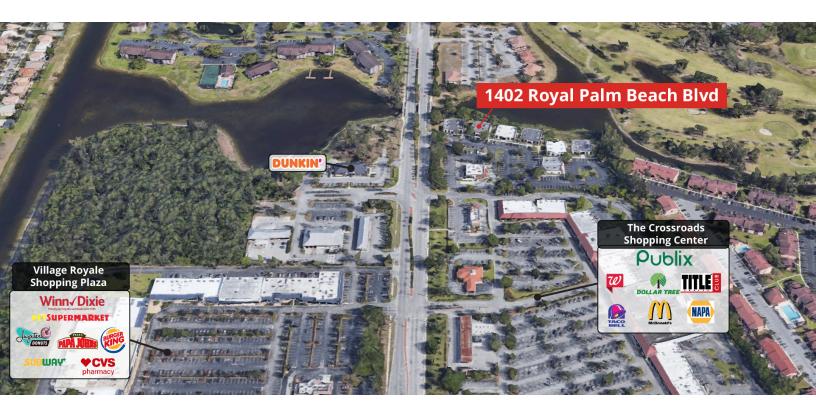

# Office building for sale

1402 Royal Palm Beach Boulevard, Bldg 200, Royal Palm Beach, FL 33411

# At the center of it all