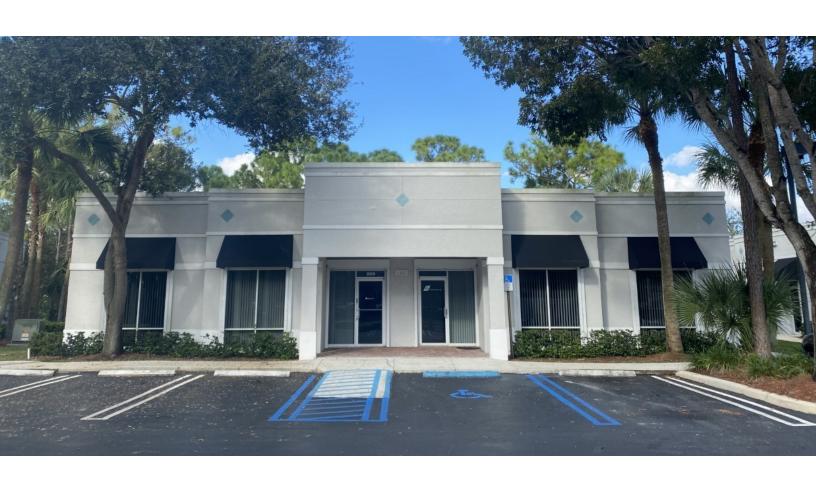

# Office building for sale

1402 Royal Palm Beach Boulevard, Bldg 200, Royal Palm Beach, FL 33411

### Offering Summary

| Sale Price:    | \$966,000 |
|----------------|-----------|
| Building Size: | 3,875 SF  |

- Freestanding office or medical building
- Currently split into two separate units but can be easily combined
- Turn-key office build-out
- Perfect for a owner user or investment property
- New roof with 10 year warranty and HVAC