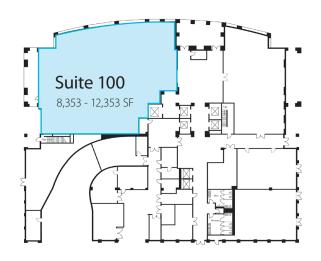

# Suite 100

### Terms

- Available SF: Ground Floor
  8,353 12,353 SF
- Rate: \$48.00 \$50.00 Full Service
- Occupancy: Immediate
- Parking Ratio: 2.70 / 1,000 SF