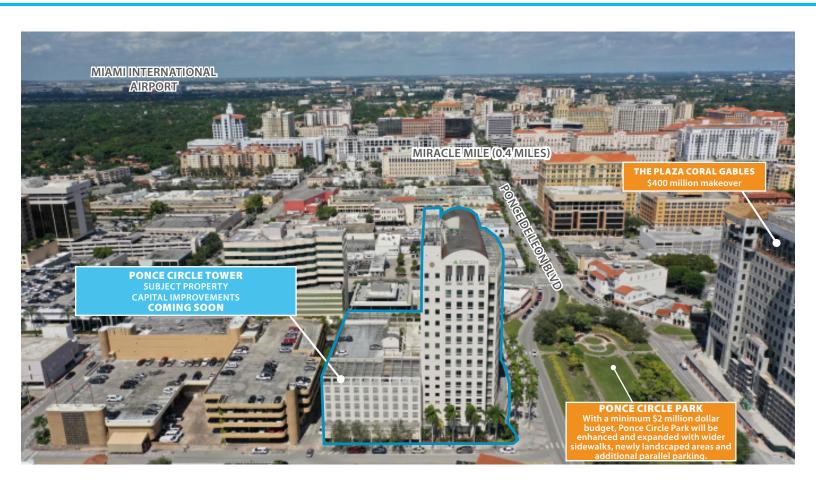

### New Ownership and Property Management

- Exciting Capital Improvements in design stages - COMING SOON
- 15-story tower supporting 141,577 SF
- Contemporary design with an expansive glass and precast curtain wall providing expansive views of Biscayne Bay, Coconut Grove, Downtown Miami and Coral Gables
- Six (6)-story covered parking garage
- Ideally located along Ponce de Leon Boulevard in Coral Gables Central Business District
- Outstanding multi-directional ingress and
- On-site security personnel, management and engineering
- Within walking proximity to restaurants, retail, coffee shops, entertainment and banking
- Trolley stop directly in front of the Property

#### Location

The Property fronts Ponce de Leon Boulevard and Sevilla Avenue, the new main-and-main intersection of Coral Gables