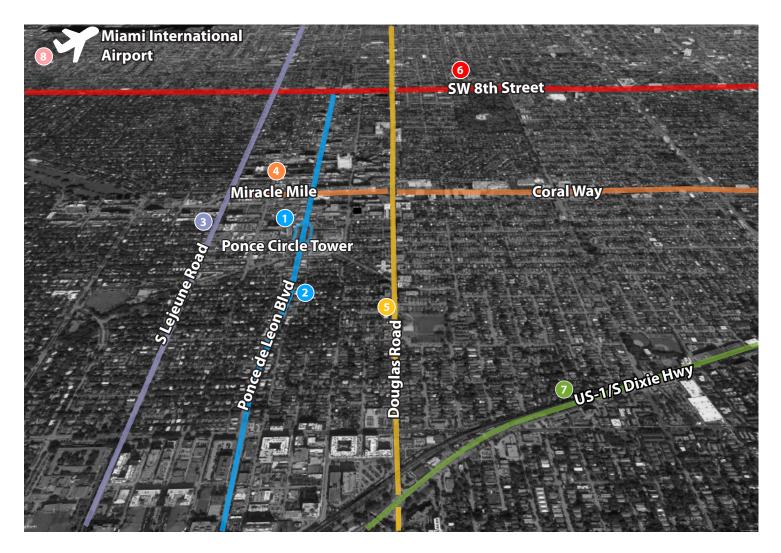

# **Driving Distance from Ponce Circle Tower:**

- 1 Ponce Circle Tower 2800 Ponce de Leon Blvd
- Ponce de Leon Blvd
- S Le Jeune Rd 0.3 miles away / 2 minutes
- Miracle Mile / Coral Way 0.4 miles away / 2 minutes
- Douglas Road
  0.4 miles away / 2 minutes
- 6 SW 8th Street
  1.4 miles away / 6 minutes
- US-1 / S Dixie Hwy 1.6 miles away / 8 minutes
- 8 Miami International Airport 4.2 miles away / 15 minutes