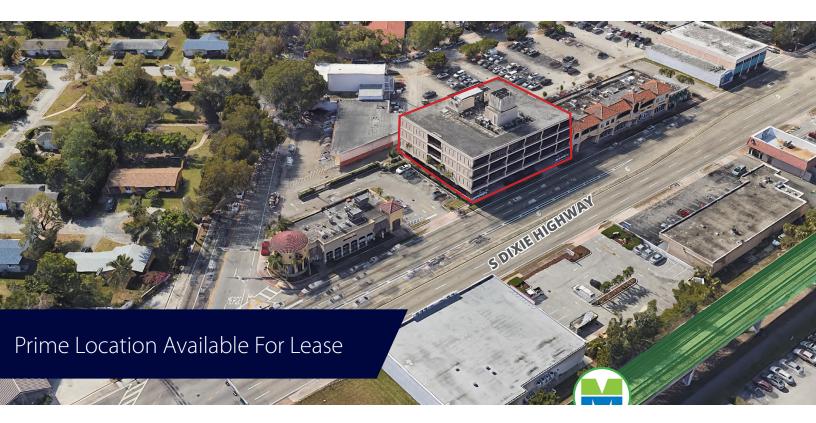

# 420 S Dixie Hwy

# CORAL GABLES OFFICE SPACE FRONTING US-1

This four-story 30,000 SF office building offers a prime location, fronting US-1 and Le Jeune Road. Just minutes away from The Village of Merrick Park, University of Miami, Residences of Coral Gables, Coconut Grove, Pinecrest and South Miami. There is easy access from this property to I-95, Miami International Airport and the Metro-rail. Within walking distance to the thriving South Miami Business District, numerous dining and entertainment venues, retail, Publix and Whole Foods.