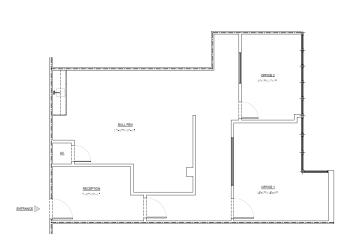

### Suite 2N - Features

- 1,153 SF
- Lease Term: 3 to 10 years
- Two (2) private offices
- Large Bullpen
- Reception
- Three (3) uncovered, assigned parking spaces available at no charge