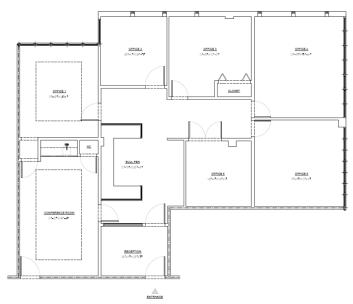

## Suite 4B - Features

- 1,899 SF
- Lease Term: 3 to 10 years
- Furnished Professional Space
- Six (6) Offices
- Two (2) Administrative Cubicles
- Large Conference Room
- Coffee Station/Refrigerator
- One (1) covered, assigned parking space available at \$100/Month
- Four (4) additional uncovered, assigned parking spaces available at no charge
- All utilities are included except for electric