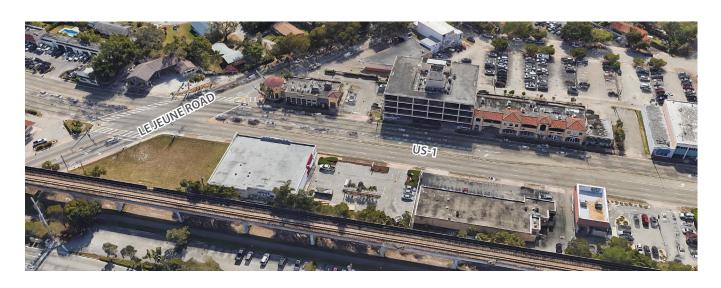

# CORAL GABLES OFFICE SPACE FRONTING US-1

This four-story 30,000 SF office building offers a prime location, fronting US-1 and Le Jeune Road. Just minutes away from The Village of Merrick Park, University of Miami, Residences of Coral Gables, Coconut Grove, Pinecrest and South Miami. There is easy access from this property to I-95, Miami International Airport and the Metro-rail. Within walking distance to the thriving South Miami Business District, numerous dining and entertainment venues, retail, Publix and Whole Foods.