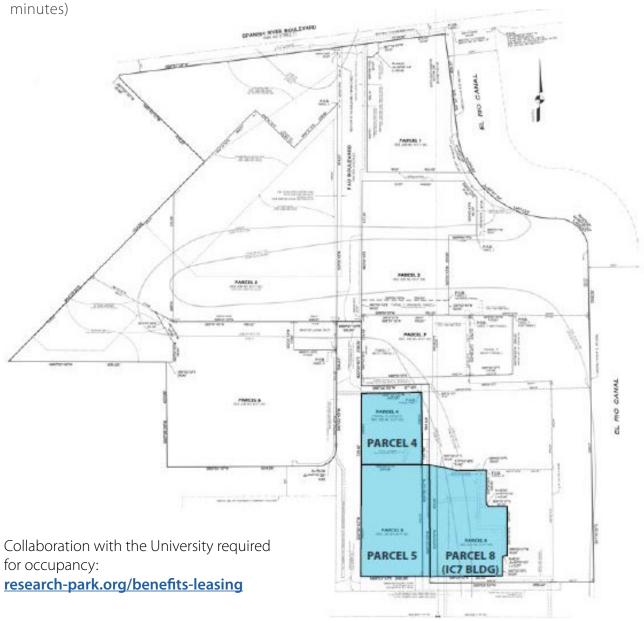

## Long-Term Ground Lease Available

#### Highlights:

- Adjacent to Florida Atlantic University and Boca Raton Airport
- Parcel 8 contains a vacant 24,056 sf building

Equidistant to Fort Lauderdale-Hollywood International Airport and Palm Beach International Airport (30