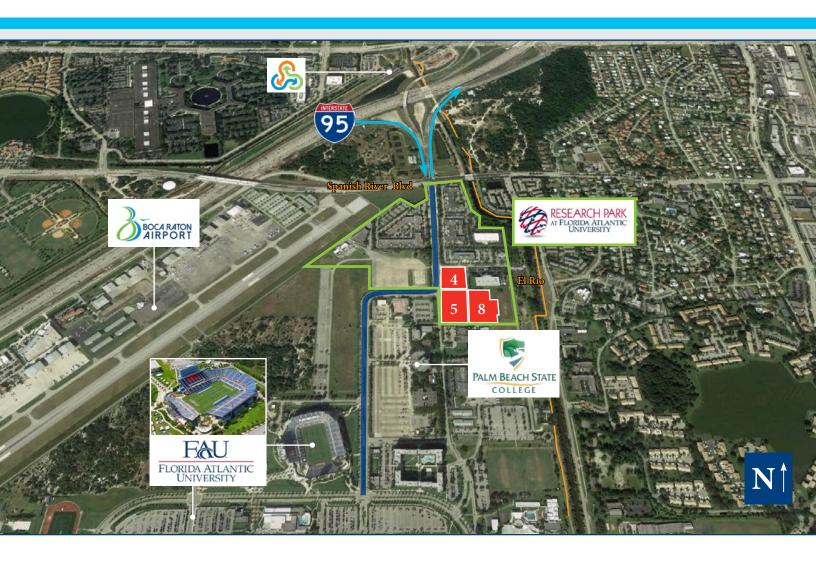

### Opportunity - Excellent Location & University Connectivity

Parcels 4, 5, and 8 comprise a 6.64 acre site located on the east side of FAU Boulevard just south of the I-95/Spanish River Boulevard interchange in Boca Raton, FL. As well as being located on FAU Boulevard, the main thoroughfare of FAU, the site is situated within the Research Park at Florida Atlantic University, the site offers a high-tech collaboration opportunity with Florida Atlantic University.

#### Highlights:

- Adjacent to Florida Atlantic University and Boca Raton Airport
- Parcel 8 contains a vacant 24,056 sf building

Equidistant to Fort Lauderdale-Hollywood International Airport and Palm Beach International Airport (30