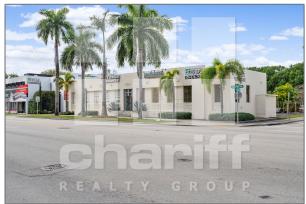

#### PROPERTY DESCRIPTION

- Freestanding building for lease located in Edgewater, Miami's new area of highest density
- Signage Opportunity to maximize your business exposure
- Two available spaces, one space has approx. 1,680 SF with a maximum contingent of approx. 3,280 SF
- Ideal for a bank, law firm, architecture firm, creative office and more
- Parking On-site
- Views fronting Biscayne Blvd which boasts an approx. 75,000+ daily traffic count
- Easy acess to I-195, I-95, I-395 and all major expressways
- Blocks from Miami Design District, Wynwood, Downtown Miami and more
- Minutes from Miami Int'l Aiport and Miami Beach