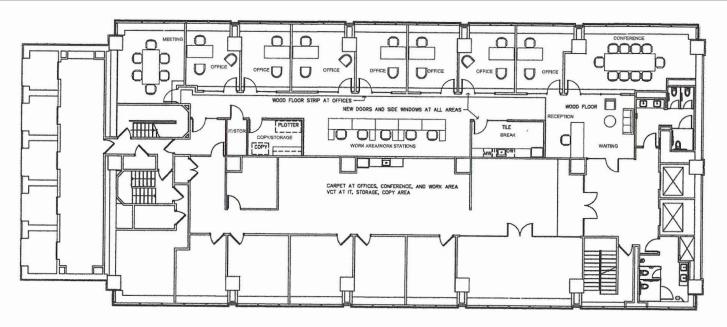

#### SUITE DETAILS

Suite 300 is a 5,153 SF Office Suite on the 3rd floor featuring the following:

- 7 fully built-out Executive Offices
- On-site Kitchen
- 2 Conference Rooms
- Garage Parking Spaces (\$100/Mo)

#### FLOOR **PLAN**