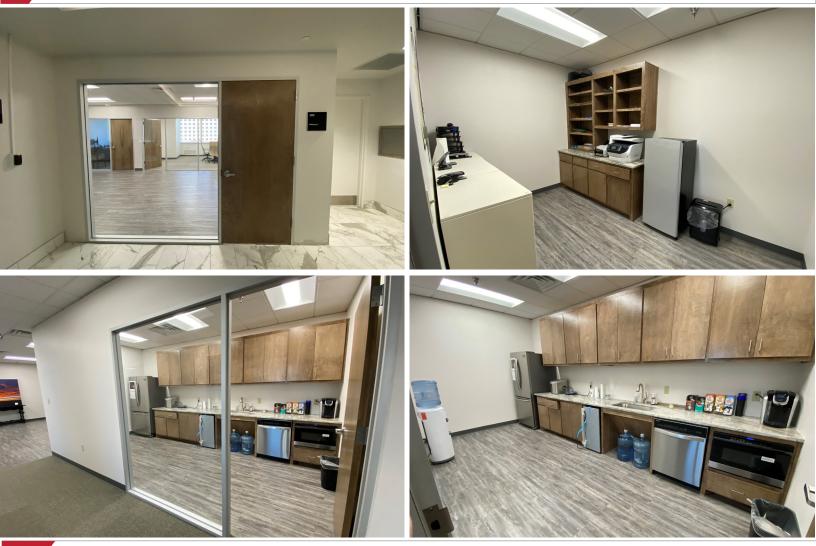

#### SUITE DETAILS

Suite 300 is a 5,153 SF Office Suite on the 3rd floor featuring the following:

- 7 fully built-out Executive Offices
- On-site Kitchen
- 2 Conference Rooms
- Garage Parking Spaces (\$100/Mo)

### THE SUITE