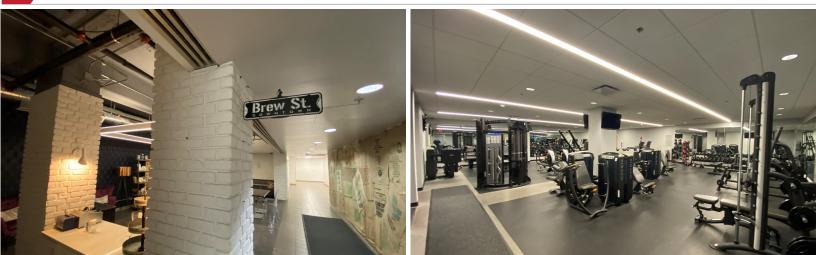

#### BUILDING DETAILS

The Bank of America Building is centrally located with stunning views of Downtown Midland, Texas. The building boasts a full-service gym, Brew Street Bakery and a Parking Garage.

#### THE BUILDING