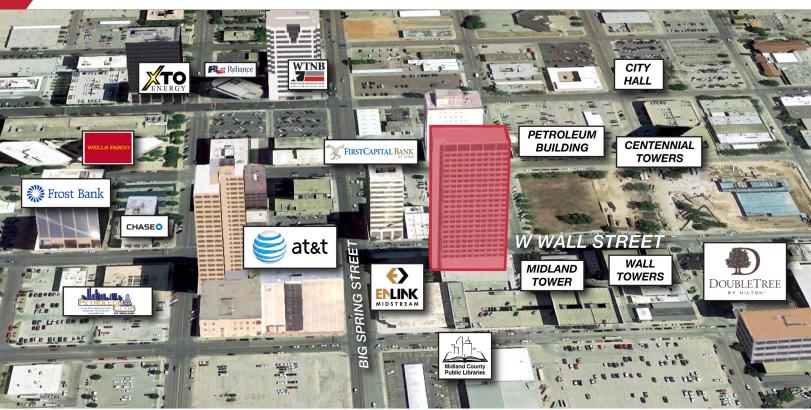

#### BUILDING DETAILS

The Bank of America Building is centrally located with stunning views of Downtown Midland, Texas. The building boasts a full-service gym, Brew Street Bakery and a Parking Garage.

#### THE BUILDING