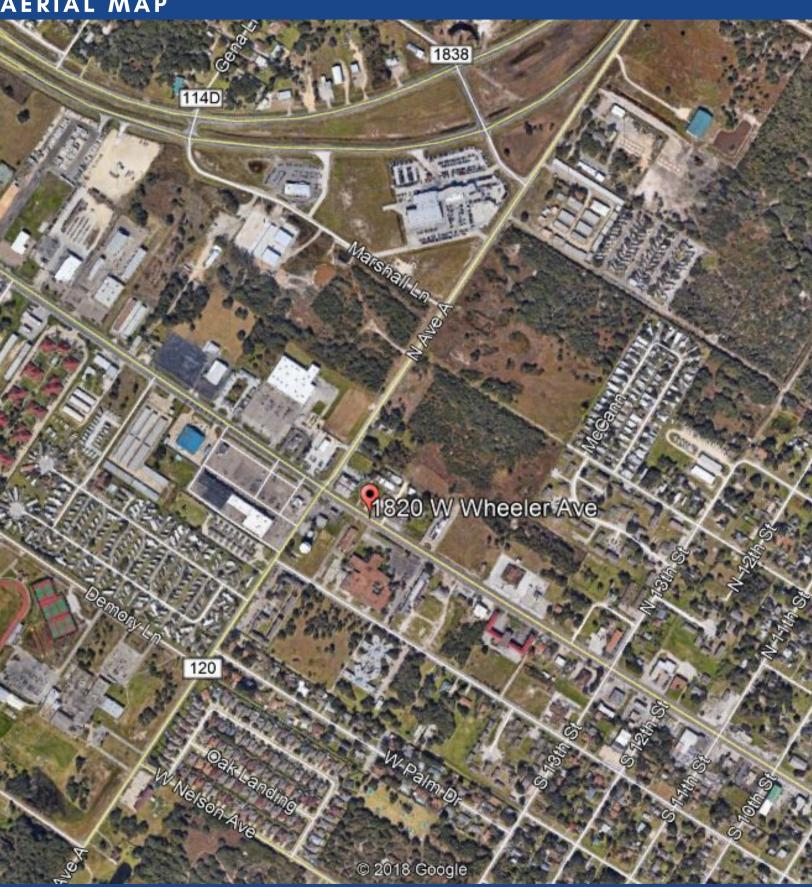

### 1820 W WHEELER

#### **HIGHLIGHTS:**

- Right off Hwy 35
- Easy Egress & Ingress
- Centrally Located
- Profitable Business

| DEMOGRAPHICS:            | 1 Mile   | 3 Mile   | 5 Mile   |
|--------------------------|----------|----------|----------|
| Total Population         | 3,839    | 11,786   | 30,866   |
| Total Daytime Population | 4,086    | 10,247   | 18,900   |
| Total Households         | 1,429    | 4,578    | 7,882    |
| Average HH Income        | \$44,632 | \$46,034 | \$52,758 |