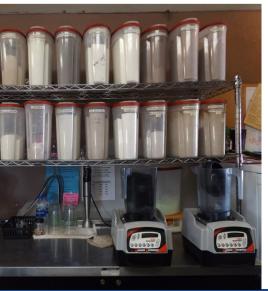

#### BUILDING WITH EQUIPMENT AND CONNEX STORAGE BUILDING ARE INCLUDED.

EVERYTHING IS THERE FOR YOU TO START BREWING AND SERVING. EQUIPMENT INCLUDES: ICE MAKER, THREE COMPARTMENT SINK, EXPRESSO MACHINE, THREE GROUP HEAD SEMI-AUTOMATIC NOVIA SIMONELLI EXPRESSO MACHINE, TWO VITAMIX BIG TRAIN BLENDERS WITH FOUR CONTAINERS, FULLY AUTOMATIC LA MARZOCCO GRINDER (THE ONLY ONE THAT DOES EVERYTHING! TAMP, GRIND & MEASURES), MOP SINK, HAND-WASHING SINK, ALL THE MEASURING CUPS, SPOONS & UTENSILS YOU WILL NEED, MICROWAVE, COMMERCIAL BUNN COFFEE MACHINE, IPAD SQUARE SETUP, POS SYSTEM 2, FROTHING PITCHERS, HAND WASHING SINKS, OPEN SIGNS, DRIVE UP WINDOWS, AIR CONDITIONER, DRIVE-OVER ALERT SYSTEMS.