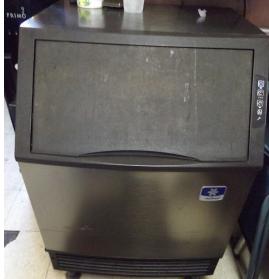

#### BUILDING WITH EQUIPMENT AND CONNEX STORAGE BUILDING ARE INCLUDED.

EVERYTHING IS THERE FOR YOU TO START BREWING AND SERVING. EQUIPMENT INCLUDES: ICE MAKER, THREE COMPARTMENT SINK, EXPRESSO MACHINE, THREE GROUP HEAD SEMI-AUTOMATIC NOVIA SIMONELLI EXPRESSO MACHINE, TWO VITAMIX BIG TRAIN BLENDERS WITH FOUR CONTAINERS, FULLY AUTOMATIC LA MARZOCCO GRINDER (THE ONLY ONE THAT DOES EVERYTHING! TAMP, GRIND & MEASURES), MOP SINK, HAND-WASHING SINK, ALL THE MEASURING CUPS, SPOONS & UTENSILS YOU WILL NEED, MICROWAVE, COMMERCIAL BUNN COFFEE MACHINE, IPAD SQUARE SETUP, POS SYSTEM 2, FROTHING PITCHERS, HAND WASHING SINKS, OPEN SIGNS, DRIVE UP WINDOWS, AIR CONDITIONER, DRIVE-OVER ALERT SYSTEMS.