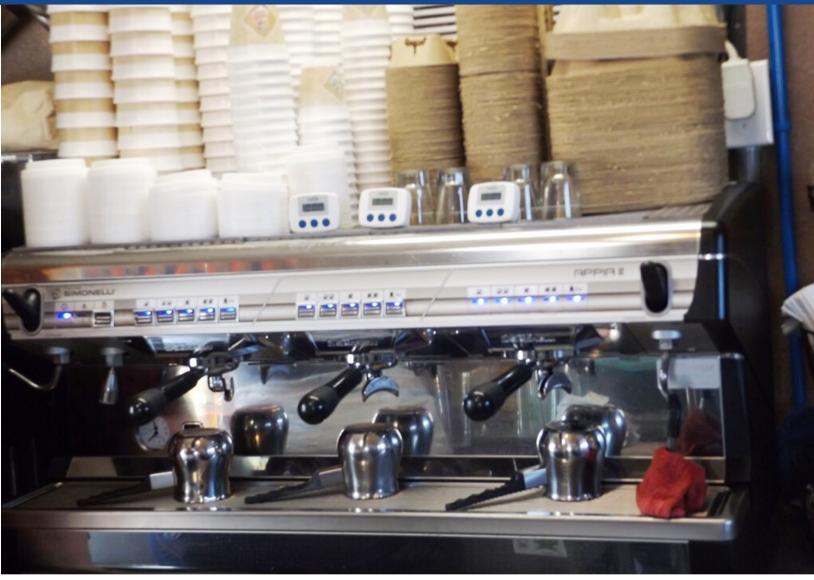

#### BUILDING WITH EQUIPMENT AND CONNEX STORAGE BUILDING ARE INCLUDED.

EVERYTHING IS THERE FOR YOU TO START BREWING AND SERVING. EQUIPMENT INCLUDES: ICE MAKER, THREE COMPARTMENT SINK, EXPRESSO MACHINE, THREE GROUP HEAD SEMI-AUTOMATIC NOVIA SIMONELLI EXPRESSO MACHINE, TWO VITAMIX BIG TRAIN BLENDERS WITH FOUR CONTAINERS, FULLY AUTOMATIC LA MARZOCCO GRINDER (THE ONLY ONE THAT DOES EVERYTHING! TAMP, GRIND & MEASURES), MOP SINK, HAND-WASHING SINK, ALL THE MEASURING CUPS, SPOONS & UTENSILS YOU WILL NEED, MICROWAVE, COMMERCIAL BUNN COFFEE MACHINE, IPAD SQUARE SETUP, POS SYSTEM 2, FROTHING PITCHERS, HAND WASHING SINKS, OPEN SIGNS, DRIVE UP WINDOWS, AIR CONDITIONER, DRIVE-OVER ALERT SYSTEMS.