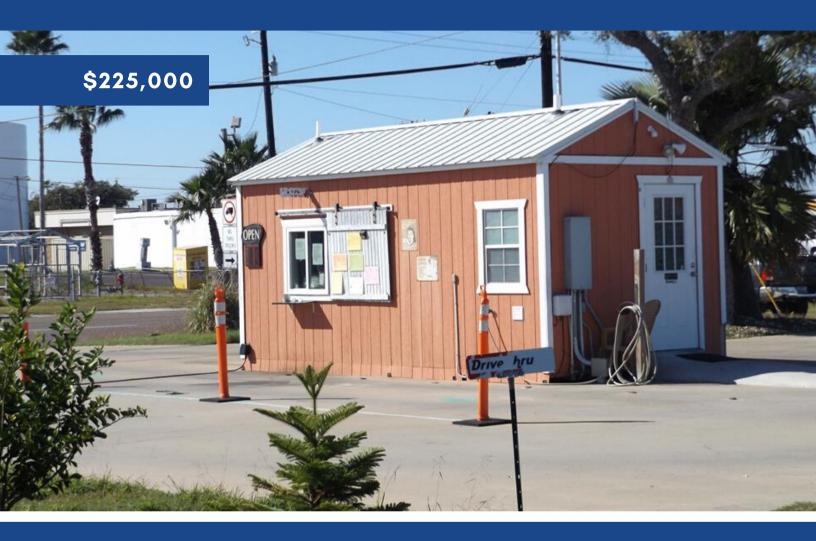

# EXISTING BUSINESS FOR SALE IN ARANSAS PASS TEXAS

### 1820 W WHEELER

#### BUILDING WITH EQUIPMENT AND CONNEX STORAGE BUILDING ARE INCLUDED.

EVERYTHING IS THERE FOR YOU TO START BREWING AND SERVING. EQUIPMENT INCLUDES: ICE MAKER, THREE COMPARTMENT SINK, EXPRESSO MACHINE, THREE GROUP HEAD SEMI-AUTOMATIC NOVIA SIMONELLI EXPRESSO MACHINE, TWO VITAMIX BIG TRAIN BLENDERS WITH FOUR CONTAINERS, FULLY AUTOMATIC LA MARZOCCO GRINDER (THE ONLY ONE THAT DOES EVERYTHING! TAMP, GRIND & MEASURES), MOP SINK, HAND-WASHING SINK, ALL THE MEASURING CUPS, SPOONS & UTENSILS YOU WILL NEED, MICROWAVE, COMMERCIAL BUNN COFFEE MACHINE, IPAD SQUARE SETUP, POS SYSTEM 2, FROTHING PITCHERS, HAND WASHING SINKS, OPEN SIGNS, DRIVE UP WINDOWS, AIR CONDITIONER, DRIVE-OVER ALERT SYSTEMS.

- √ +/- 220 SQFT CONNEX BUILDING
- ✓ +/- 0.27 ACRES
- ✓ PROFITABLE BUSINESS
- ✓ EXCELLENT LOCATION
  - DRIVE THRU & PARKING

**COMPANY** 

Lee Swearingen, CRB leeseronbrown.com 361.573.6191 OFFICE

Darcy Zaricor