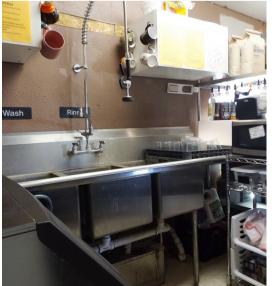

#### BUILDING WITH EQUIPMENT AND CONNEX STORAGE BUILDING ARE INCLUDED.

EVERYTHING IS THERE FOR YOU TO START BREWING AND SERVING. EQUIPMENT INCLUDES: ICE MAKER, THREE COMPARTMENT SINK, EXPRESSO MACHINE, THREE GROUP HEAD SEMI-AUTOMATIC NOVIA SIMONELLI EXPRESSO MACHINE, TWO VITAMIX BIG TRAIN BLENDERS WITH FOUR CONTAINERS, FULLY AUTOMATIC LA MARZOCCO GRINDER (THE ONLY ONE THAT DOES EVERYTHING! TAMP, GRIND & MEASURES), MOP SINK, HAND-WASHING SINK, ALL THE MEASURING CUPS, SPOONS & UTENSILS YOU WILL NEED, MICROWAVE, COMMERCIAL BUNN COFFEE MACHINE, IPAD SQUARE SETUP, POS SYSTEM 2, FROTHING PITCHERS, HAND WASHING SINKS, OPEN SIGNS, DRIVE UP WINDOWS, AIR CONDITIONER, DRIVE-OVER ALERT SYSTEMS.