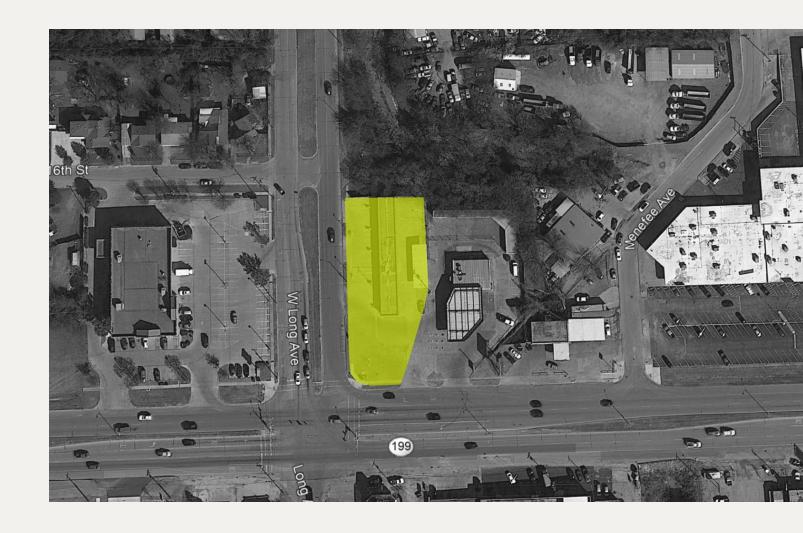

# For Sale - Land For Redevelopment

1900 W. Long Ave. Fort Worth, TX 76106

## For Sale - Land for Redevelopment

1900 W. Long Ave. Fort Worth, TX 76106

\$575,000.00

#### **PROPERTY FEATURES**

- .59 Acres
- Corner Lot
- Zoned "F" General Commercial

#### **LOCATION FEATURES**

Located approximately two miles off NW Loop 820 on the corner of W. Long Avenue and Jacksboro Highway.