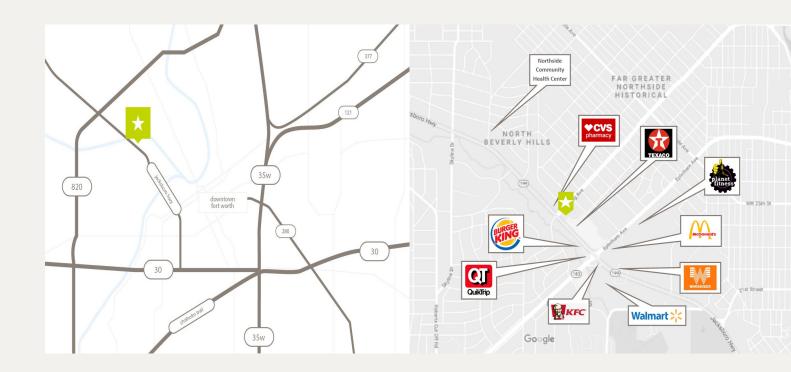

#### **LOCATION FEATURES**

Located approximately two miles off NW Loop 820 on the corner of W. Long Avenue and Jacksboro Highway.