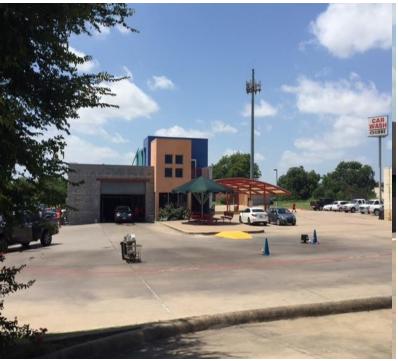

## TONY'S EXPRESS CAR WASH AND LUBE FOR SALE

## 4530 Western Center Blvd. Haltom City, TX 76137

Land Size: **Building Size:**  Approx. 2.57 AC 8,470 Sq. Ft

Asking Price:

\$3,100,000.00