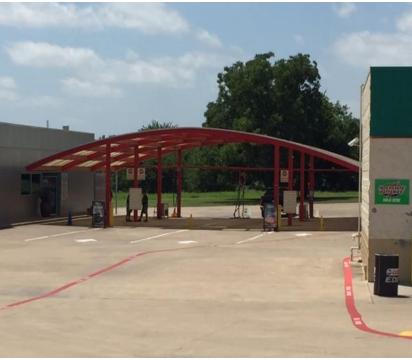

## TONY'S EXPRESS CAR WASH AND LUBE FOR SALE

## 4530 Western Center Blvd. Haltom City, TX 76137

Land Size: **Building Size:**  Approx. 2.57 AC 8,470 Sq. Ft

Asking Price:

\$3,100,000.00