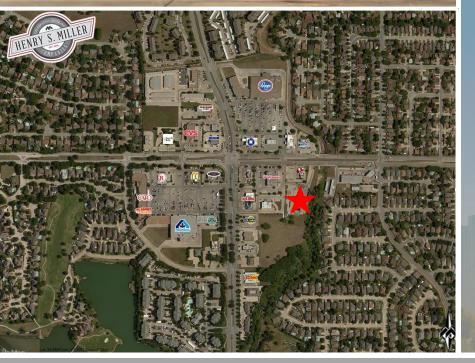

## **Traffic Counts**

| Western Center Blvd.: | 31,981 VPD |
|-----------------------|------------|
| N Beach St.:          | 36,143 VPD |

## **Demographics**

|                                    | 1 MILE   | 3 MILE   |
|------------------------------------|----------|----------|
| Population                         | 18,737   | 113,275  |
| Avg. H.H. Income                   | \$77,076 | \$78,175 |
| Median Age                         | 32.4     | 32.2     |
| # of Households                    | 7,307    | 41,220   |
| HENRY S. MILLER<br>HENRY S. MILLER |          |          |