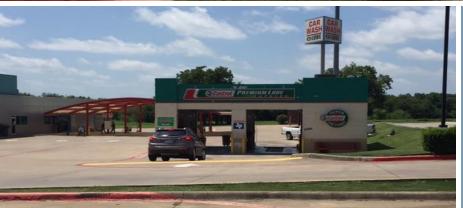

## TONY'S EXPRESS CAR WASH AND LUBE FOR SALE

## 4530 Western Center Blvd. Haltom City, TX 76137

Land Size: **Building Size:**  Approx. 2.57 AC 8,470 Sq. Ft

Asking Price:

\$3,100,000.00