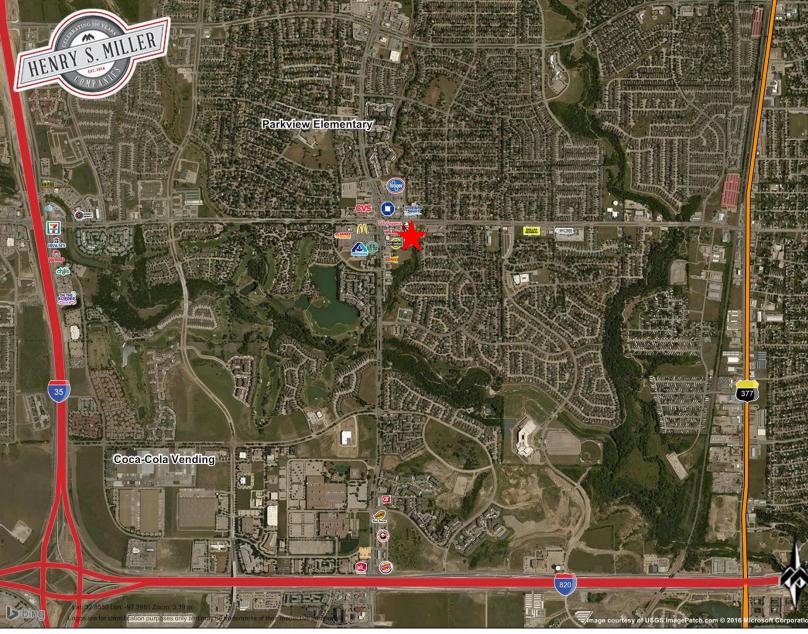

## **Traffic Counts**

| Western Center Blvd.: | 31,981 VPD |
|-----------------------|------------|
| N Beach St.:          | 36,143 VPD |

## **Demographics**

|                                    | 1 MILE   | 3 MILE   |
|------------------------------------|----------|----------|
| Population                         | 18,737   | 113,275  |
| Avg. H.H. Income                   | \$77,076 | \$78,175 |
| Median Age                         | 32.4     | 32.2     |
| # of Households                    | 7,307    | 41,220   |
| HENRY S. MILLER<br>HENRY S. MILLER |          |          |