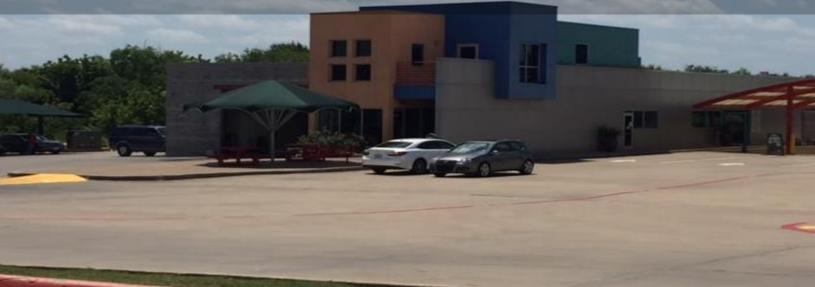

## TONY'S EXPRESS CAR WASH AND LUBE FOR SALE

## 4530 Western Center Blvd. Haltom City, TX 76137

Land Size: **Building Size:**  Approx. 2.57 AC 8,470 Sq. Ft

Asking Price:

\$3,100,000.00