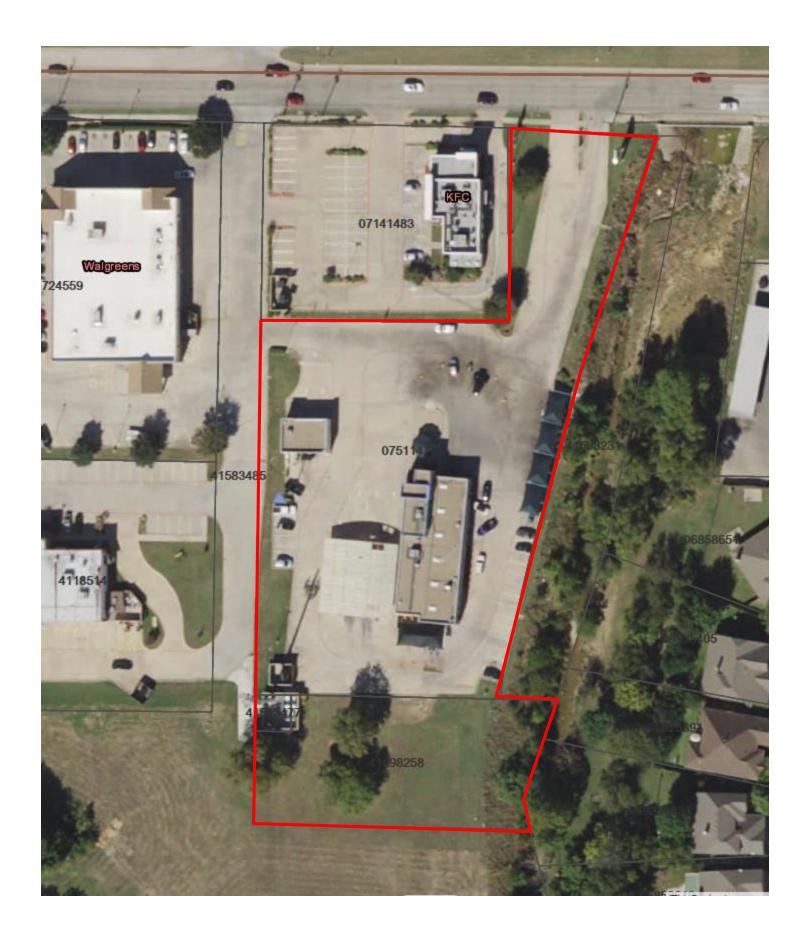

## 4530 Western Center Blvd. Haltom City, TX 76137

Land Size: **Building Size:**  Approx. 2.57 AC 8,470 Sq. Ft

Asking Price:

\$3,100,000.00

## **Traffic Counts**

| Western Center Blvd.: | 31,981 VPD |
|-----------------------|------------|
| N Beach St.:          | 36,143 VPD |