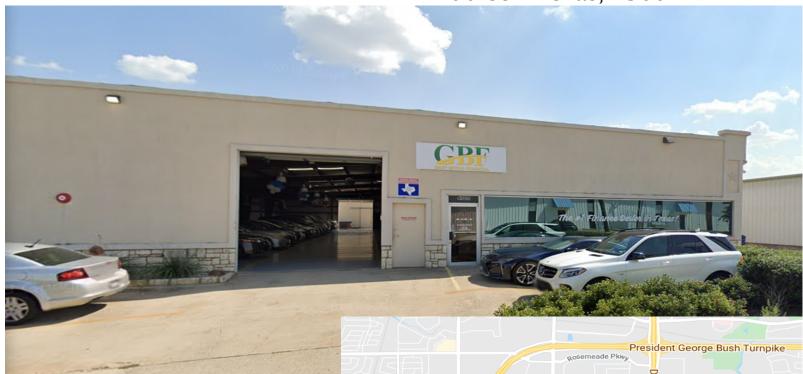

# FOR SUBLEASE 4700 Ratliff Lane 10,572 Office / WAREHOUSE Addison Texas, 75001

#### **Property Features**

- High end office finish; +-2,000 SF (Reception, 3 offices, sales/production area, break room)
- Free span building
- 2 Grade level doors (Cross-grade functionality)
- +-16' Clear Height
- Sprinklered
- Down the street from Addison Airport
- Strong accessibility to DNT, PGBT and 635
- Auto Sales use allowable multiple uses available
- Unique ability to have free-standing building in the hart of Addison, Texas

#### **Building Size**

4700 Ratliff 10,572 SF

Free standing building