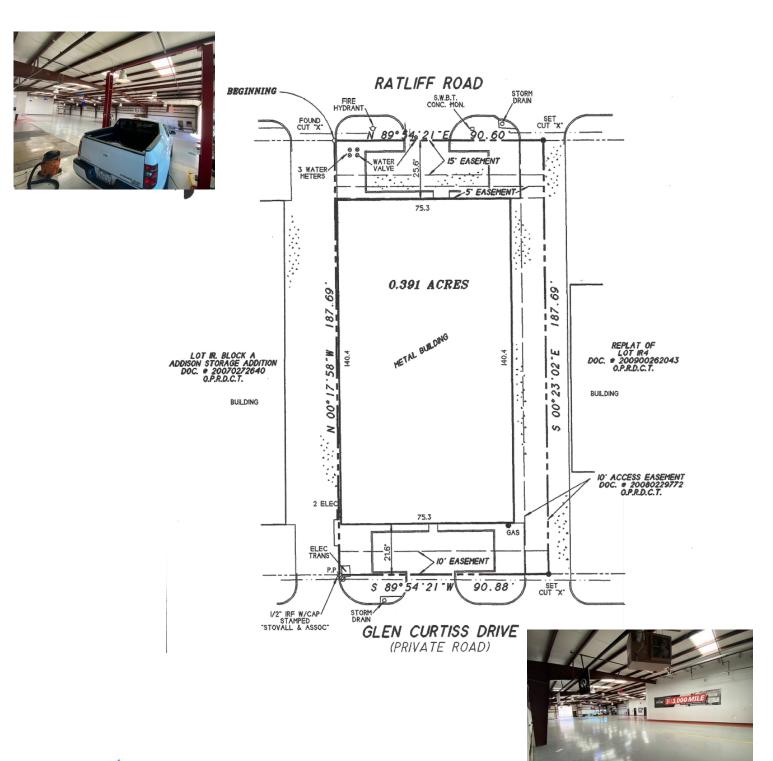

# FOR SUBLEASE 4700 Ratliff Lane 10,572 Office / WAREHOUSE Addison Texas, 75001



### 4700 Ratliff Lane

Addison, Texas 75001

#### **Property Features**

- High end office finish; +-2,000 SF (Reception, 3 offices, sales/production area, break room)
- Free span building
- 2 Grade level doors (Cross-grade functionality)
- +-16' Clear Height
- Sprinklered
- Down the street from Addison Airport
- Strong accessibility to DNT, PGBT and 635
- Auto Sales use allowable multiple uses available
- Unique ability to have free-standing building in the hart of Addison, Texas





#### **Building Size**

4700 Ratliff 10,572 SF

Free standing building

#### RICH YOUNG, JR.

972.236.7645 RICHJR@RICHYOUNGCOMPANY.COM

#### 10,572 SF Office/Warehouse Available

## 4700 Ratliff Lane

Addison, Texas 75001