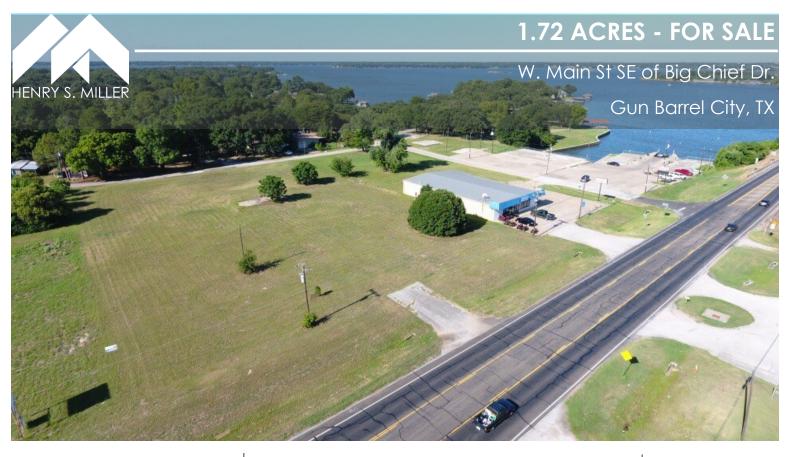

## 1.72 ACRES - FOR LEASE

W. Main St. SE of Big Chief

Gun Barrel City. TX

## **HIGHLIGHTS:**

Fronting busy Main Street

| TRAFFIC COUNTS | VPD     |
|----------------|---------|
| Main Street    | ±15,000 |

Gun Barrel City/ Cedar Creek lake is experiencing a steady growth in population with the boost of recognizable businesses such as Wal-Mart, Starbucks, AT&T, McDonalds, Lowe's and Pet Supply and more coming to the city.