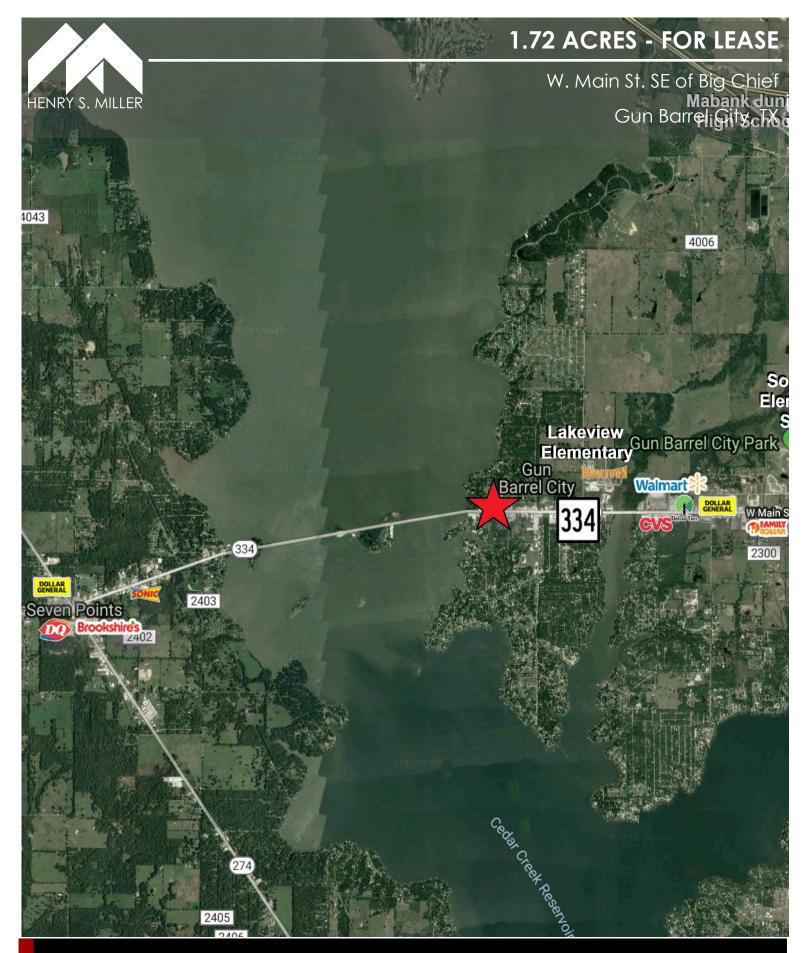

## 1.72 ACRES - FOR LEASE

W. Main St. SE of Big Chief

Gun Barrel City. TX

## **PROPERTY OVERVIEW:**

Cedar Creek Lake has a shoreline of approximately 220 miles. A large percentage of residents are 'weekenders" commuting from Texas areas such as DFW, Austin and Houston.