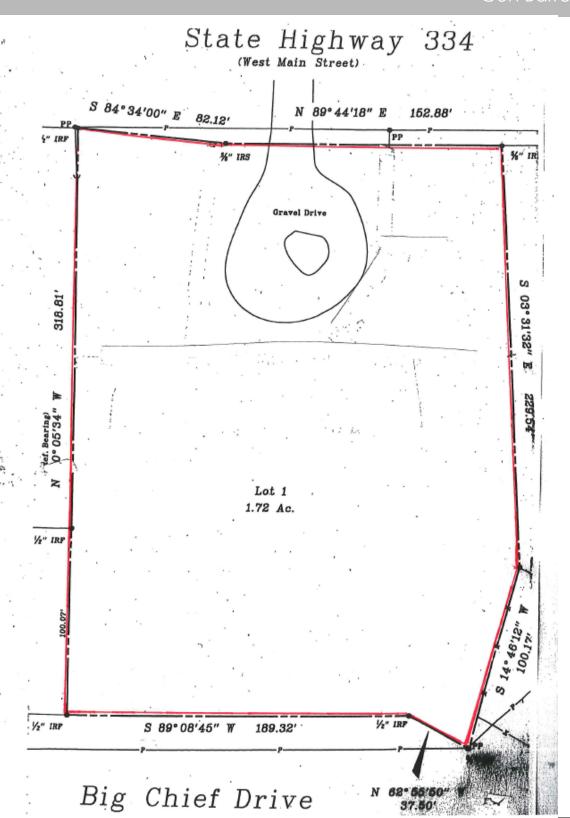

| SALES PRICE  | LAND SIZE  | FRONTAGE |
|--------------|------------|----------|
| \$375,000.00 | ±74,923 SF | 0.45.57  |
| \$5.00 PSF   | 1.72 Acres | 245 FT   |