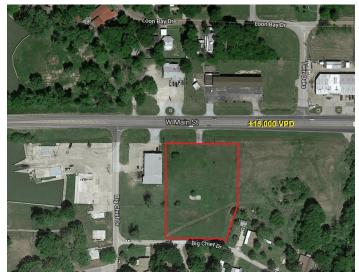

## **HIGHLIGHTS:**

Fronting busy Main Street

| TRAFFIC COUNTS | VPD     |
|----------------|---------|
| Main Street    | ±15,000 |

Gun Barrel City/ Cedar Creek lake is experiencing a steady growth in population with the boost of recognizable businesses such as Wal-Mart, Starbucks, AT&T, McDonalds, Lowe's and Pet Supply and more coming to the city.