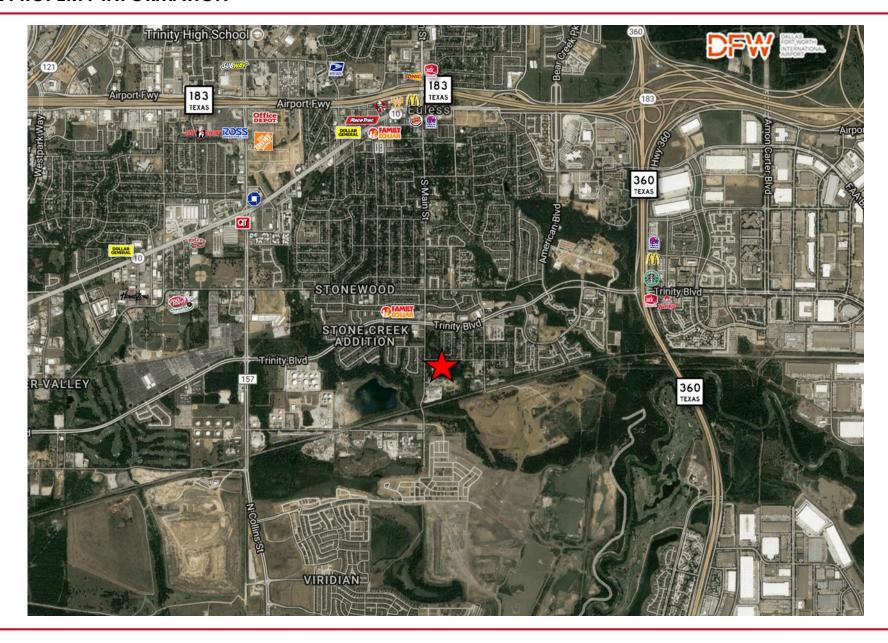

THE BUILDING

SPACE LOCATED ON WEST SIDE OF A 60,000

SF BUILDING PER SPACE PLAN AS SHOWN



## **HENRY S. MILLER**

5151 Belt Line Rd, Suite 900 Dallas, Texas 75254 The above information is from sources believed to be reliable, but Henry S. Miller Brokerage, LLC has not verified the accuracy of the information. Henry S. Miller Brokerage, LLC makes no guarantee, warranty or representation as to the information, and assumes no responsibility for any error, omission or inaccuracy. The information is subject to the possibility of errors, omissions, changes of condition, including price or rental, or withdrawal without notice. Any projections, assumptions or estimates are for illustrative purposes only. Recipients should conduct their own investigation.



## **AERIAL PROPERTY INFORMATION**



# **HENRY S. MILLER**

5151 Belt Line Rd, Suite 900 Dallas, Texas 75254 The above information is from sources believed to be reliable, but Henry S. Miller Brokerage, LLC has not verified the accuracy of the information. Henry S. Miller Brokerage, LLC makes no guarantee, warranty or representation as to the information, and assumes no responsibility for any error, omission or inaccuracy. The information is subject to the possibility of errors, omissions, changes of condition, including price or rental, or withdrawal without notice. Any projections, assumptions or estimates are for illustrative purposes only. Recipients should conduct their own investigation.