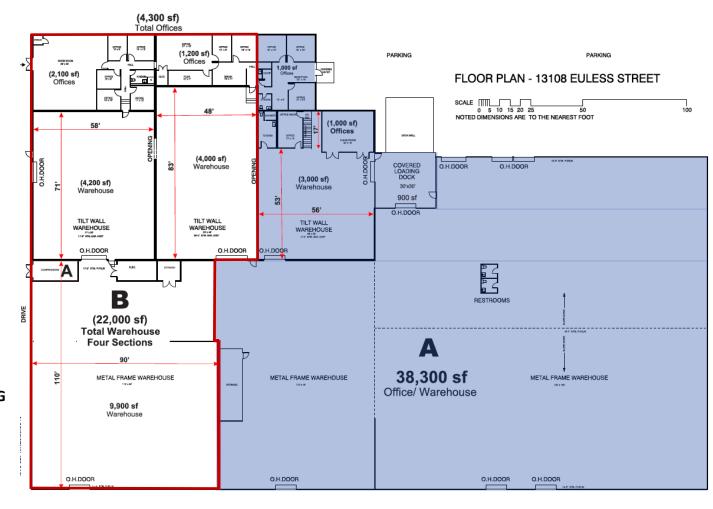

#### **AVAILABLE FOR LEASE**

**OFFICE-WAREHOUSE ±22,000 SF** 

WINDOW OFFICES - ±3,300 SF

WAREHOUSE ±18,000 SF SPRINKLERED

22 FT STACKING HEIGHT

**LED LIGHTING** 

2 GRADE LEVEL OVERHEAD DOORS

2 RESTROOMS

**PAVED PARKING** 

**TAPCAN ELECTRIC 2500 AMPS** 

480/277 VOLTS

CIRCULATION DRIVE AROUND THE BUILDING

SPACE LOCATED ON WEST SIDE OF A 60,000

SF BUILDING PER SPACE PLAN AS SHOWN