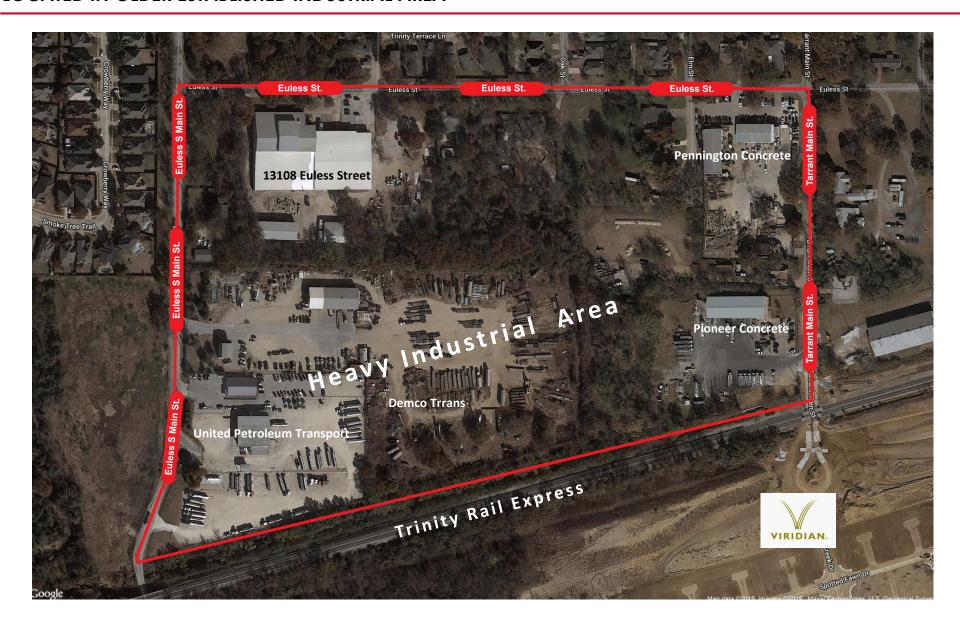

13108 Euless Street, City Limits of Fort Worth

## **HENRY S. MILLER**

5151 Belt Line Rd, Suite 900 Dallas, Texas 75254

www.henrysmiller.com

### **NANCY HALLIDAY**

Office/Industrial Division nhalliday@henrysmiller.com

**p** 972.419.4000

**m** 214.850.0730



## LOCATED IN OLDER ESTABLISHED INDUSTRIAL AREA



# **HENRY S. MILLER**

5151 Belt Line Rd, Suite 900 Dallas, Texas 75254 The above information is from sources believed to be reliable, but Henry S. Miller Brokerage, LLC has not verified the accuracy of the information. Henry S. Miller Brokerage, LLC makes no guarantee, warranty or representation as to the information, and assumes no responsibility for any error, omission or inaccuracy. The information is subject to the possibility of errors, omissions, changes of condition, including price or rental, or withdrawal without notice. Any projections, assumptions or estimates are for illustrative purposes only. Recipients should conduct their own investigation.



#### **AVAILABLE FOR LEASE**

**OFFICE-WAREHOUSE ±22,000 SF** 

WINDOW OFFICES - ±3,300 SF

WAREHOUSE ±18,000 SF SPRINKLERED

22