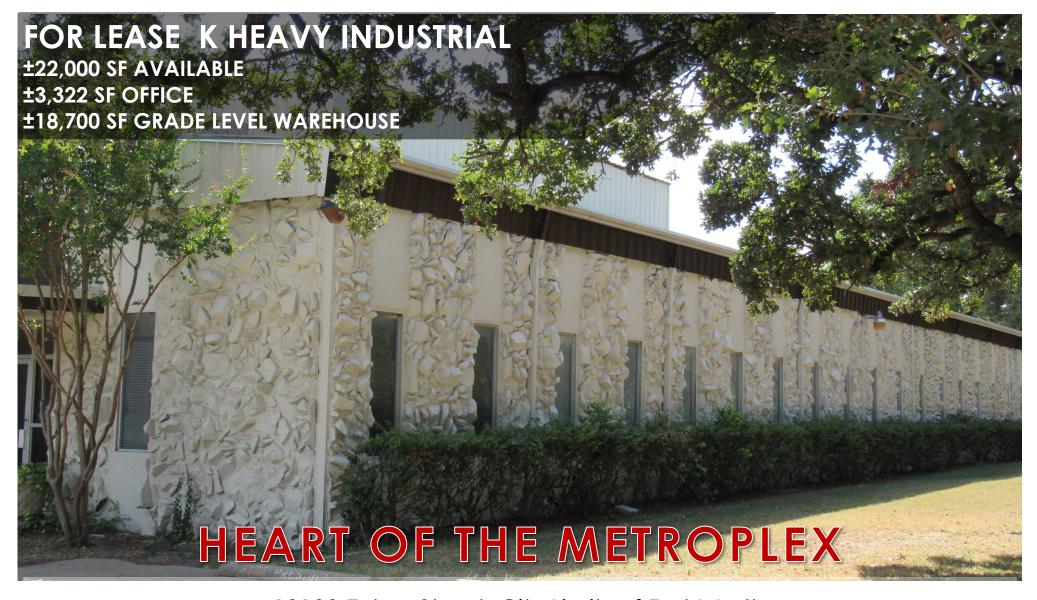

13108 Euless Street, City Limits of Fort Worth

#### **AVAILABLE FOR LEASE**

**OFFICE-WAREHOUSE ±22,000 SF** 

WINDOW OFFICES - ±3,300 SF

WAREHOUSE ±18,000 SF SPRINKLERED

22 FT STACKING HEIGHT

**LED LIGHTING** 

2 GRADE LEVEL OVERHEAD DOORS

2 RESTROOMS

**PAVED PARKING** 

**TAPCAN ELECTRIC 2500 AMPS** 

480/277 VOLTS

CIRCULATION DRIVE AROUND THE BUILDING

SPACE LOCATED ON WEST SIDE OF A 60,000

SF BUILDING PER SPACE PLAN AS SHOWN