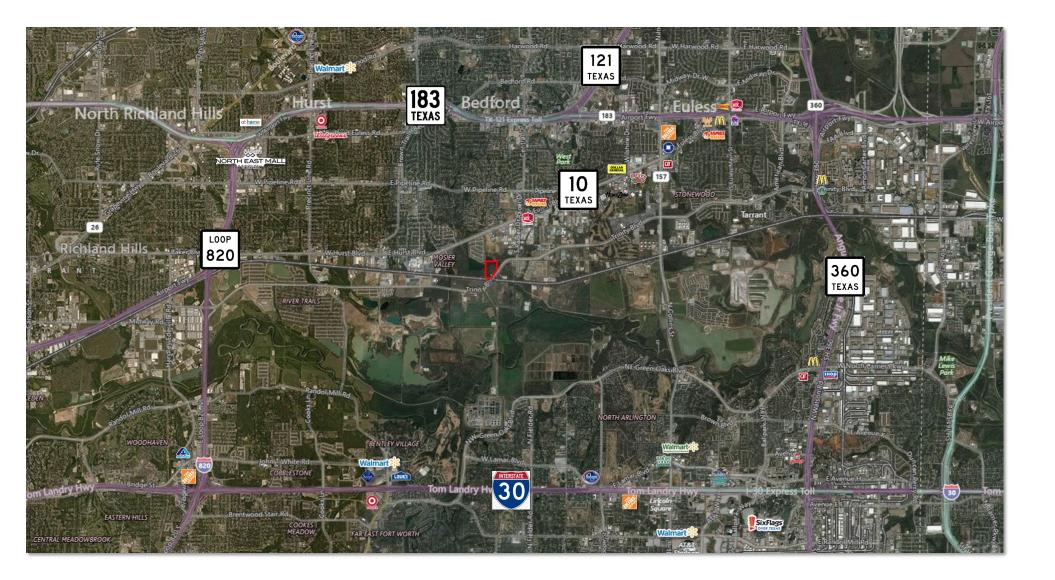

# AERIAL - ±21.46 ACRES FOR SALE 3201 GREENBELT ROAD, FORT WORTH, TX

# LOCATION

Intersection of Greenbelt and Trinity Boulevard. West of Raider Road