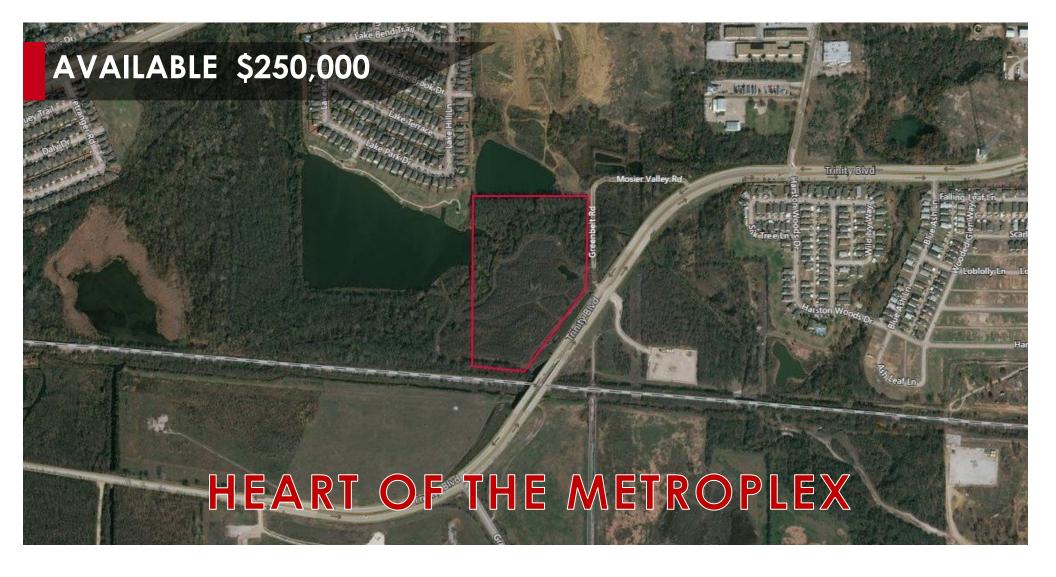

# ±21.46 ACRES AVAILABLE 3201 GREENBELT ROAD, FORT WORTH, TX

# LOCATION

Intersection of Greenbelt and Trinity Boulevard. West of Raider Road

### SIZE

± 21.25 Acres

### DESCRIPTION

Unplatted Juan Armendaris Survey Abstract 57, Tracts 1 & 1A Tarrant County

**PRICE** \$250,000

CONTACT NANCY HALLIDAY, VP Office/Industrial Division nancy@nancyhalliday.com p 972.419.4000 m 214.850.0730