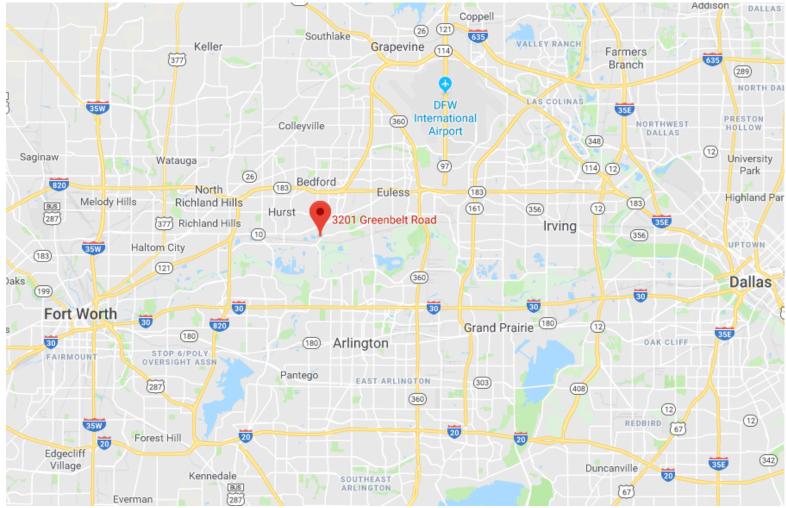

# **±21.46 ACRES FLOOD PLAIN/FLOOD WAY**

3201 Greenbelt Road, Fort Worth, TX 76040

# LOCATION

Intersection of Greenbelt and Trinity Boulevard. West of Raider Road