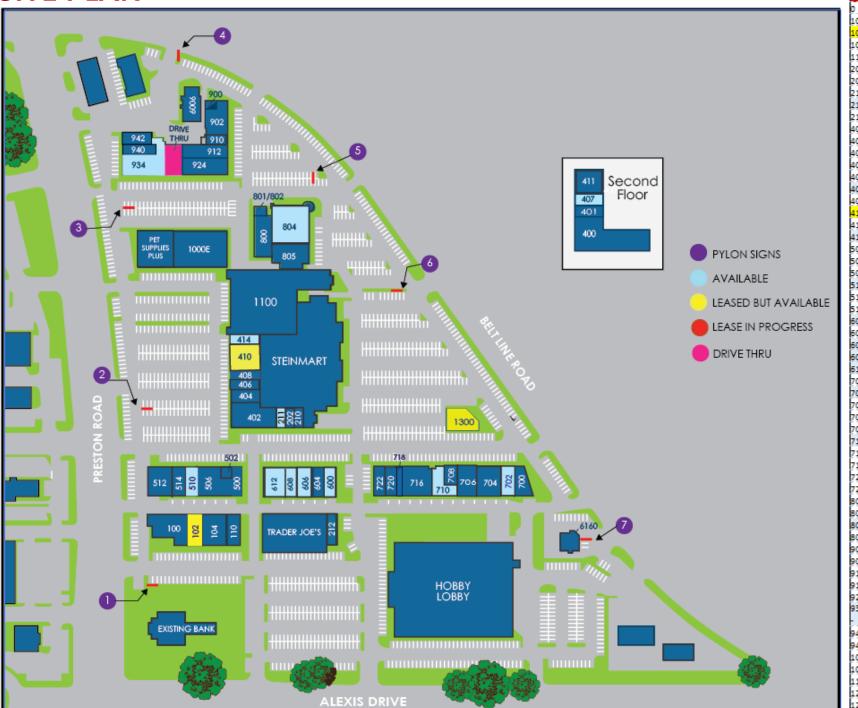

### **SITE PLAN**

NOTICE & DISCLAIMER: The enclosed information is from sources believed to be reliable, but Henry S. Miller Brokerage, LLC has not verified the accuracy of the information. Henry S. Miller Brokerage, LLC makes no guarantee, warranty or representation as to the information, and assumes no responsibility for any error, omission or inaccuracy. The information is subject to the possibility of errors, omissions, changes of condition, including price or rental, or withdrawal without notice. Any projections, assumptions or estimates are for illustrative purposes only. Recipients should conduct their own investigation.

| SUITE         | TENANT                    | ± SF   |
|---------------|---------------------------|--------|
| 0             | Hobby Lobby               |        |
| 100           | Care Now                  | 5,294  |
| 102           | LEASED/AVAILABLE          | 1,500  |
| 104           | Wisdom Teeth Care         |        |
| 110           | Besa's Pizza              |        |
| 200           |                           |        |
| 200           | Trader Joe's              | 12,500 |
| 210           | Electrical                | 55     |
| 211           | Northfield Surgical       | 26     |
|               | AVAILABLE                 | 96     |
| 212           | Small cakes               | 1,46   |
| 400           | Studio 23                 | 6,18   |
| 401           | iDental                   | 1,368  |
| 402           | iGlo Tan                  | 4,83   |
| 404           | The UPS Store             | 1,500  |
| 406           | Foot Spa                  | 1,060  |
| 407           | AVAILABLE                 | 1,150  |
| 408           | LEASED                    | 918    |
| 410           | LEASED/AVAILABLE          | 3,895  |
| 411           | lcode                     | 3,500  |
| 414           | AVAILABLE                 | 1,385  |
| 500           | Dottea                    | 1,274  |
| 502           | Watch Doc                 | 578    |
| 506           | Salon De Beaute           | 4,338  |
| 510           | AVAILABLE                 | 1,268  |
| 512           | Snappy Salads             | 2,700  |
| 514           | 45 Mint Bistro            | 2,340  |
| 600           | AVAILABLE                 | 1,764  |
| 604           | Connect Hearing           | 2,016  |
| 606           | AVAILABLE                 | 1,764  |
| 608           | AVAILABLE                 | 1,500  |
| 612           | AVAILABLE                 | 3,024  |
| 700           | Bar Method                | 2,649  |
| 702           | AVAILABLE                 | 2,35   |
| 704           | Artex Interiors           |        |
| 706           | Okey Peruvian Restauran t | 3,110  |
| 708           | Extra Locksmith           | ايادرد |
| 710           |                           |        |
|               | AVAILABLE                 | 2,718  |
| 716           | TNT Sports Page           | 3,900  |
| 718           | Storage                   | 933    |
| 720           | Piano School              | 1,19   |
| 722           | Dirty Dawgs               | 1,51   |
| 800           | Princess Beauty Supply    | 3,600  |
| 801/802       | Cell Tower                | 500    |
| 804           | AVAILABLE                 | 6,430  |
| 805           | Shape Up / Herbal Way     | 3,200  |
| 900           | Akard Shoe Repair         | 270    |
| 902           | Pepper Cleaners           | 3,038  |
| 910           | All Seasons Master Tailor | 894    |
| 912           | State Farm                | 895    |
| 924           | The Hideaway              | 5,849  |
| 934           | AVAILABLE                 | 4,725  |
|               | with Drive Thru           | 2,380  |
| 940           | Supercuts                 | 1,140  |
| 942           | Metro PCS                 | 1,62   |
| 1000A-D       | Pet Supplies Plus         |        |
| 1000E         | JM Swim School            | 8,97   |
| 1100          | Urban Air                 | 25,64  |
| 1200          |                           | 37,130 |
| 1200<br>1200A | Stein Mart Mezzanine      | 6,45   |
| 1300A         | LEASED/AVAILABLE          | 3,000  |
| 6006          | Selda Mediterranean       | 2,000  |
|               | pelda Mediterranean       | 2,000  |