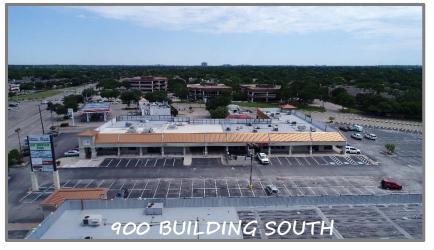

2           | State Farm                | 895    |
| 924           | The Hideaway              | 5,849  |
| 934           | AVAILABLE                 | 4,725  |
|               | with Drive Thru           | 2,380  |
| 940           | Supercuts                 | 1,140  |
| 942           | Metro PCS                 | 1,62   |
| 1000A-D       | Pet Supplies Plus         |        |
| 1000E         | JM Swim School            | 8,97   |
| 1100          | Urban Air                 | 25,64  |
| 1200          |                           | 37,130 |
| 1200<br>1200A | Stein Mart Mezzanine      | 6,45   |
| 1300A         | LEASED/AVAILABLE          | 3,000  |
| 6006          | Selda Mediterranean       | 2,000  |
|               | pelda Mediterranean       | 2,000  |

### **PROPERTY PHOTOS**











NOTICE & DISCLAIMER: The enclosed information is from sources believed to be reliable, but Henry S. Miller Brokerage, LLC makes no guarantee, warranty or representation as to the information, and assumes no responsibility for any error, omission or inaccuracy. The information is subject to the possibility of errors, omissions, changes of condition, including price or rental, or withdrawal without notice. Any projections, assumptions or estimates are for illustrative purposes only. Recipients should conduct their own investigation.

## **DEMOGRAPHICS & RETAILERS**

| DEMOGRAPHICS              | 1 Mile     | 3 Miles   |
|---------------------------|------------|-----------|
| Estimated Population      | 24,287     | 151,557   |
| Estimated Households      | 13,005     | 70,658    |
| Avera