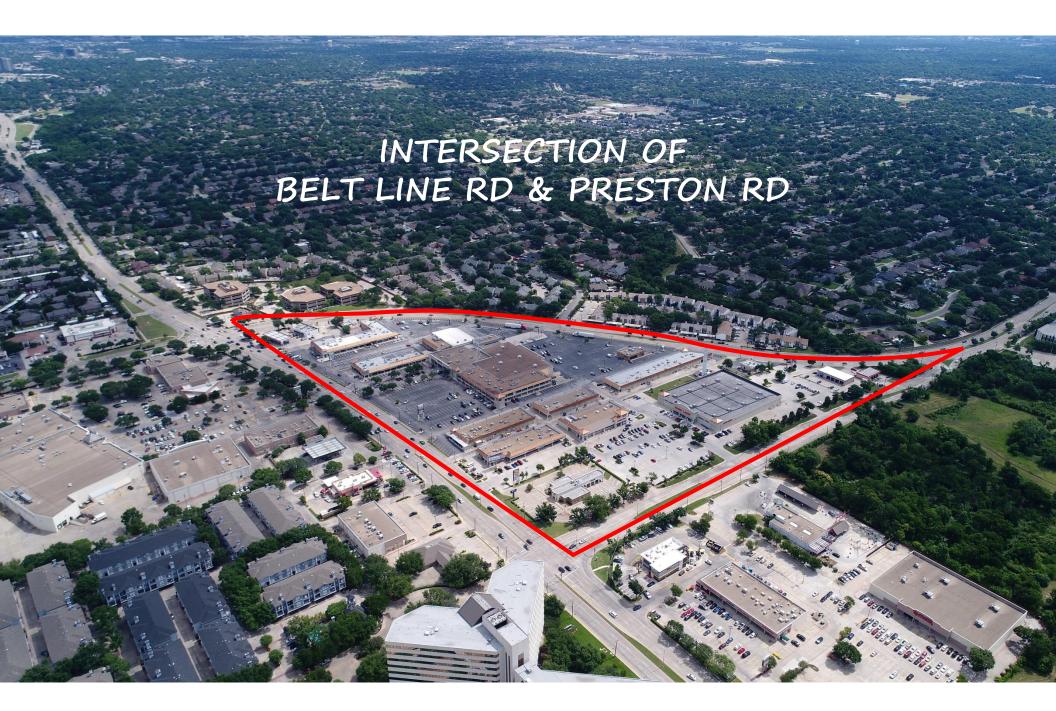

# **RETAIL SPACE AVAILABLE**

14902 Preston Road, Dallas, TX



# **FOR LEASE**

#### CONTACT:

### FRANK BULLOCK

Executive Vice President Retail Division

e: frankbullock@henrysmiller.com

p: 972.419.4019

c: 214.905.6472

#### MICHAEL GRESBACK

Associate Retail Division

e: mgresback@henrysmiller.com

p: 972.419.4809

c: 214.808.2893

### PRESENTED BY:

HENRY S. MILLER BROKERAGE, LLC 5151 Belt Line Rd.
Suite 900
Dallas, Texas 75254
www.henrysmiller.com



# **AERIAL**



# **AERIAL SITE LOCATION**



### **SITE PLAN**



NOTICE & DISCLAIMER: The enclosed information is from sources believed to be reliable, but Henry S. Miller Brokerage, LLC has not verified the accuracy of the information. Henry S. Miller Brokerage, LLC makes no guarantee, warranty or representation as to the information, and assumes no responsibility for any error, omission or inaccuracy. The information is subject to the possibility of errors, omissions, changes of condition, including price or rental, or withdrawal without notice. Any projections, assumptions or estimates are for illustrative purposes only. Recipients should conduct their own investigation.

| SUITE         | TENANT                    | ± SF   |
|---------------|---------------------------|--------|
| 0             | Hobby Lobby               |