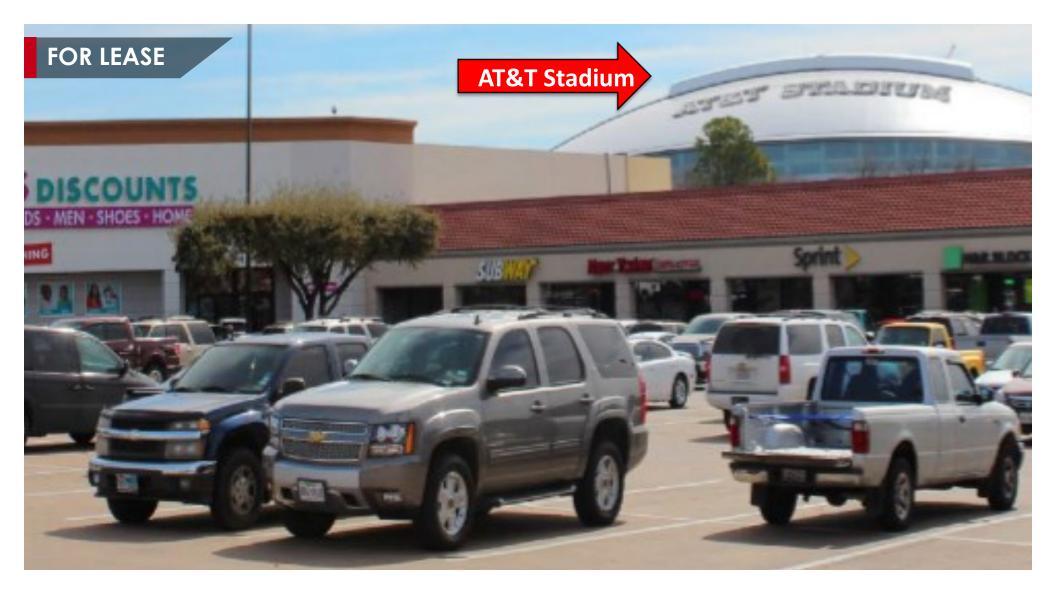

# SIX FLAGS VILLAGE

1301 North Collins Street Arlington, TX 76011

#### PROPERTY DETAILS

PHYSICAL ADDRESS: 1301 North Collins Street,

Arlington, TX 76011

AVAILABLE SPACE: 1,641 SF