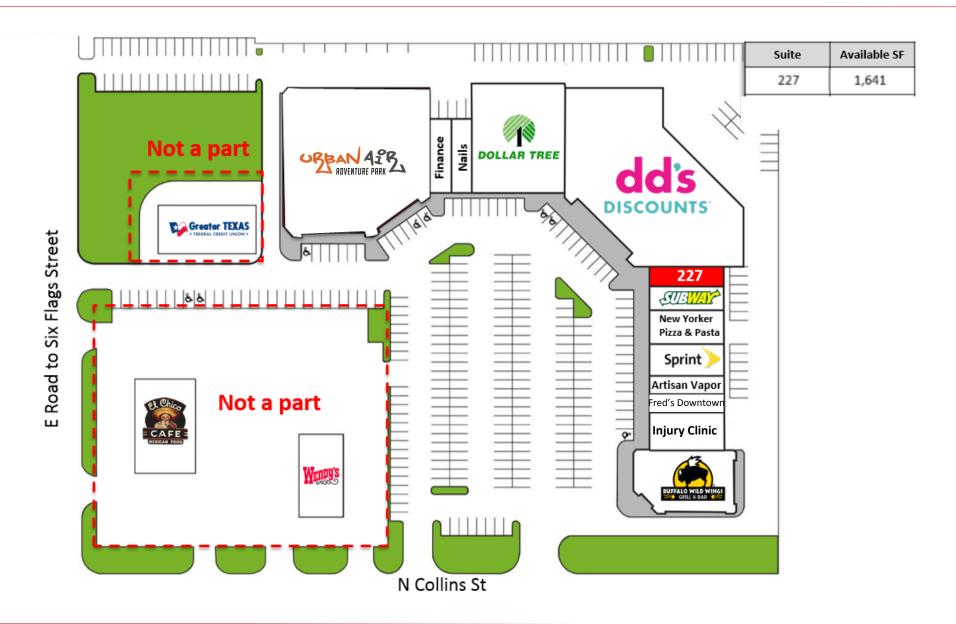

#### SIX FLAGS VILLAGE PROPERTY INFORMATION

#### PROPERTY DETAILS

PHYSICAL ADDRESS: 1301 North Collins Street,

Arlington, TX 76011

AVAILABLE SPACE: 1,641 SF