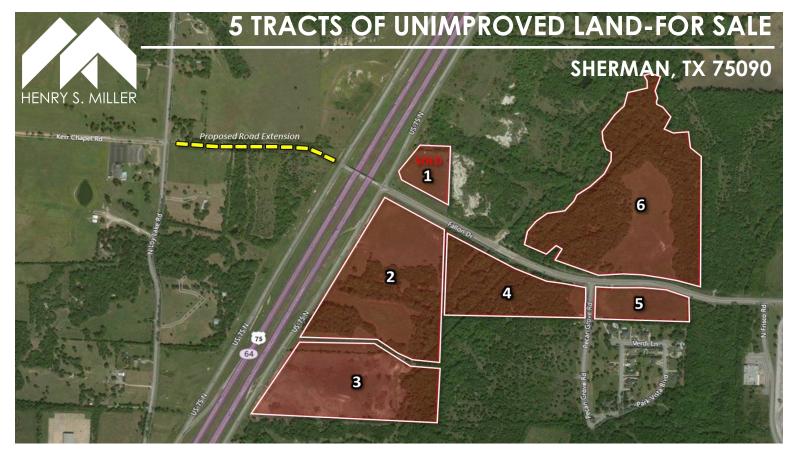

LOCATION: NE , SE & SW Corner US Hwy 75 & Fallon Drive

Sherman, Texas 75090

**TRACT SIZE:** Tract  $1 = \pm 5.16$  Acres - **Sold** 

Tract  $2 = \pm 16.63$  Acres Tract  $3 = \pm 16.46$  Acres Tract  $4 = \pm 16.65$  Acres Tract  $5 = \pm 6.74$  Acres Tract  $6 = \pm 43.27$  Acres

**ZONING:** AG & Highway Overlay

**SALE PRICE:** Tract 1 = **Sold** 

Tract 2 = \$2.75 PSF \$1,992,107 Tract 3 = \$1.75 PSF \$1,254,745 Tract 4 = \$20,000 P/A \$333,000 Tract 5 = \$1.25 PSF \$366,993 Tract 6 = \$15,000 P/A \$649,050