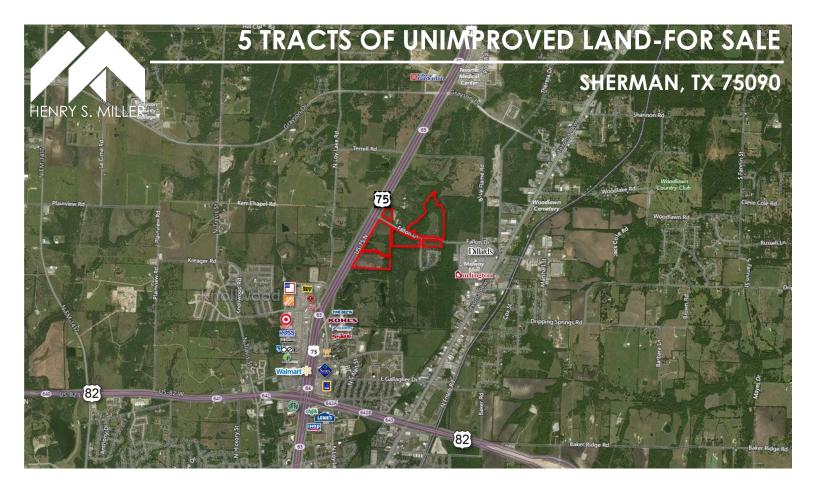

## **HIGHLIGHTS**

- Located on HWY 75 N, 1/2 mile north of Hwy 82.
- New Finisar (Apple) manufacturing plant will create over 500 jobs in Sherman.
- Close proximity to multiple shopping centers. Including stores like Target, Old Navy, Lowes, Walmart, ETC.