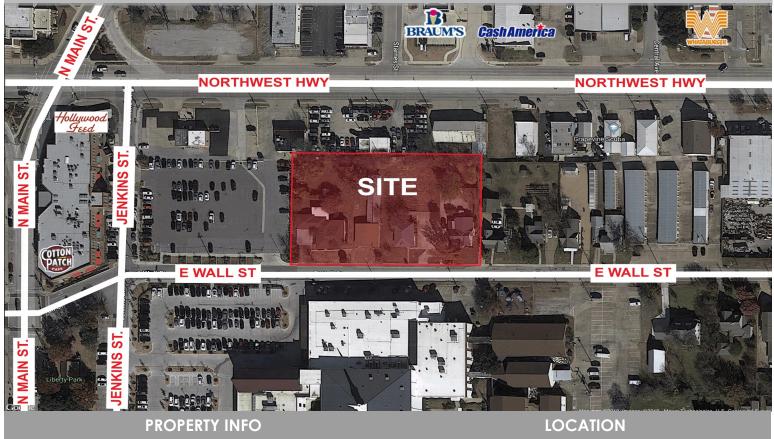

### GRAPEVINE, TX

Unique redevelopment/investment opportunity in the Entertainment/CBD of downtown Grapevine, Texas! Use as is, or potential assemblage with adjacent and contiguous properties to the north, fronting E. Northwest Highway (SH 114).

#### **LOCATION**

211, 215, 223 and 301 E. Wall St. Grapevine, TX

#### **LAND SIZE**

4 Parcels: ±1.49 Acres