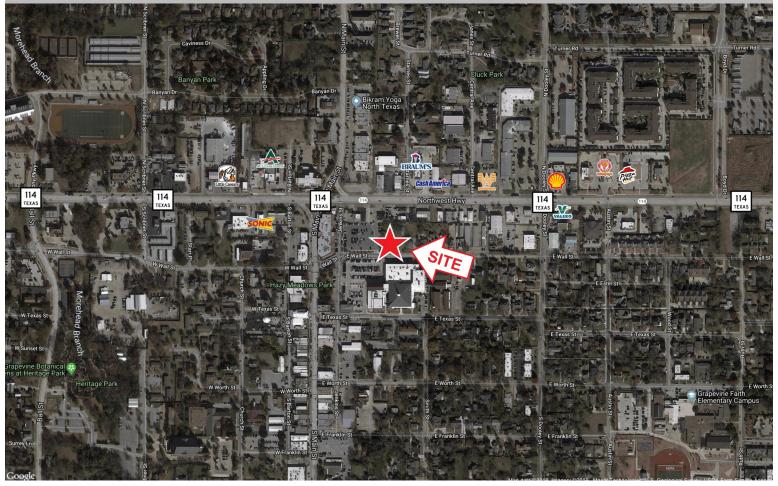

### GRAPEVINE, TX

Unique redevelopment/investment opportunity in the Entertainment/CBD of downtown Grapevine, Texas! Use as is, or potential assemblage with adjacent and contiguous properties to the north, fronting E. Northwest Highway (SH 114).

#### **LOCATION**

211, 215, 223 and 301 E. Wall St. Grapevine, TX