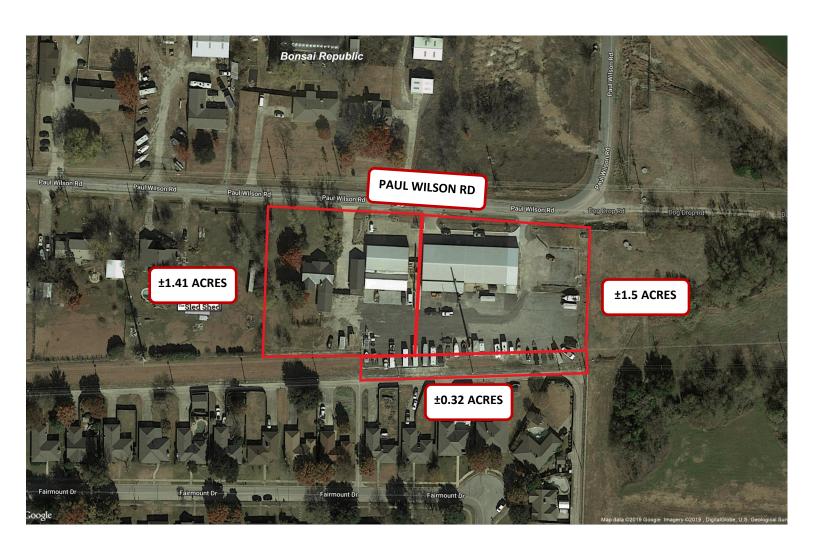

#### **LAND**

302 Paul Wilson Rd. - ±1.41 Acres 304A Paul Wilson Rd. - ±0.32 Acres 304 Paul J Wilson Rd. - ±1.5 Acres

## **TOTAL ACREAGE ±3.23 ACRES**

| DEMOGRAPHICS 2019    | 1 Mile   | 3 Miles  | 5 Miles   |
|----------------------|----------|----------|-----------|
| Estimated Population | 4,595    | 45,136   | 100,481   |
| Estimated Households | 4,543    | 15,185   | 32,858    |
| Average HH Income    | \$96,144 | \$98,319 | \$101,958 |
| Total Businesses     | 228      | 1,056    | 2,085     |
| Total Employees      | 1,843    | 10,028   | 17,944    |