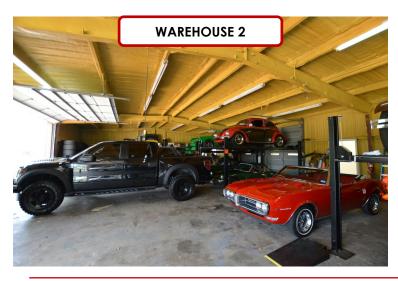

#### **BUILDINGS**

4 Buildings - Including 1 House

± 9,559 SF Bldg 1

± 1,680 SF Bldg 2

± 2,800 SF Bldg 3

± 2,606 SF House - Built 1976

#### **FEATURES**

- Includes 3 metal Buildings
- Storage lot, for Outdoor RV, Boat or Materials Storage
- House with large garage
- Collin County