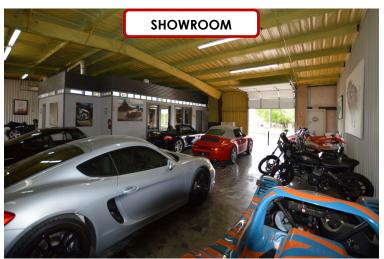

#### **BUILDINGS**

4 Buildings - Including 1 House

± 9,559 SF Bldg 1

± 1,680 SF Bldg 2

± 2,800 SF Bldg 3

± 2,606 SF House - Built 1976

#### **FEATURES**

- Includes 3 metal Buildings
- Storage lot, for Outdoor RV, Boat or Materials Storage
- House with large garage
- Collin County