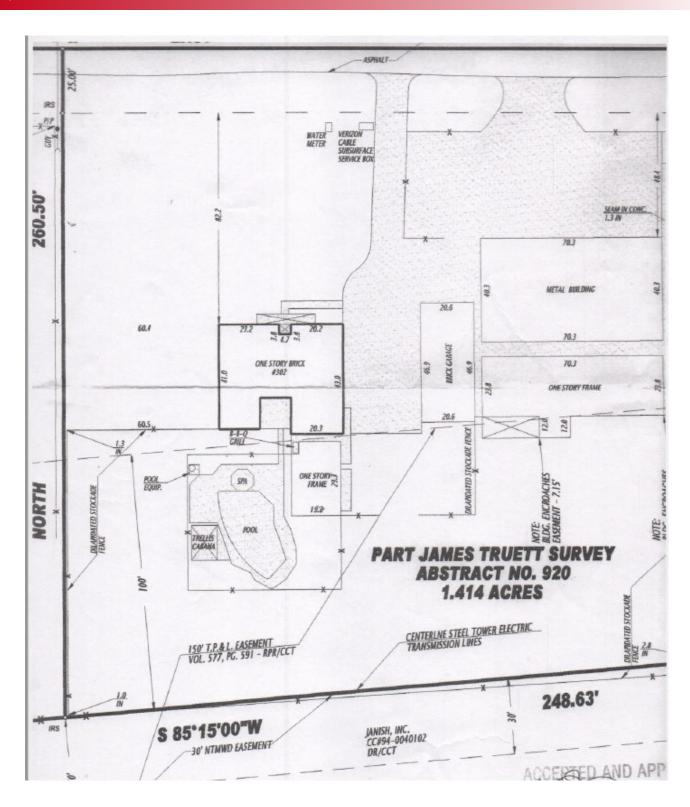

#### **LAND**

302 Paul Wilson Rd. - ±1.41 Acres 304A Paul Wilson Rd. - ±0.32 Acres 304 Paul J Wilson Rd. - ±1.5 Acres

#### **BUILDINGS**

4 Buildings - Including 1 House

± 9,559 SF Bldg 1

± 1,680 SF Bldg 2

± 2,800 SF Bldg 3

± 2,606 SF House - Built 1976