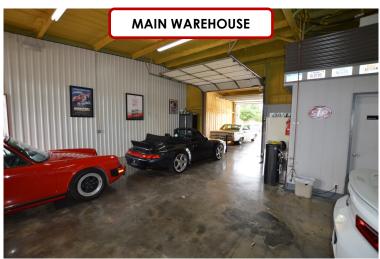

#### **BUILDINGS**

4 Buildings - Including 1 House

± 9,559 SF Bldg 1

± 1,680 SF Bldg 2

± 2,800 SF Bldg 3

± 2,606 SF House - Built 1976

#### **FEATURES**

- Includes 3 metal Buildings
- Storage lot, for Outdoor RV, Boat or Materials Storage
- House with large garage
- Collin County