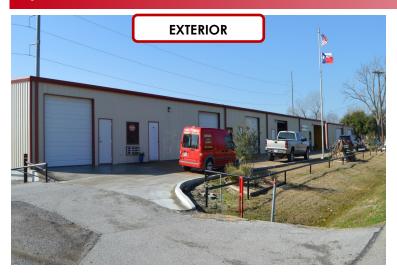

#### **BUILDINGS**

4 Buildings - Including 1 House

± 9,559 SF Bldg 1

± 1,680 SF Bldg 2

± 2,800 SF Bldg 3

± 2,606 SF House - Built 1976

#### **FEATURES**

- Includes 3 metal Buildings
- Storage lot, for Outdoor RV, Boat or Materials Storage
- House with large garage
- Collin County