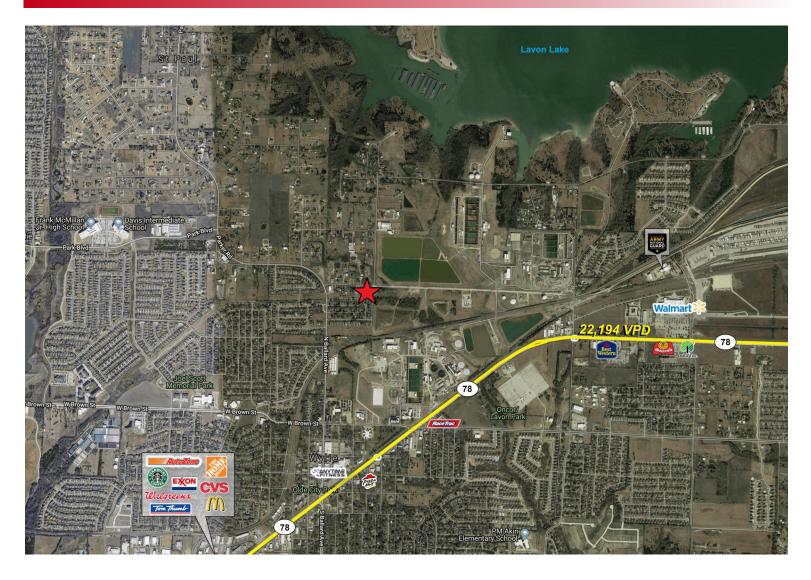

# **WYLIE INDUSTRIAL**

302 - 304A Paul Wilson Road Wylie, Texas 75098

### SCOTT AXELROD, VP

saxelrod@henrysmiler.com

**p** 972.419.4034

m 214.674.9814

302 - 304A Paul Wilson Road **Wylie, Texas 75098** 