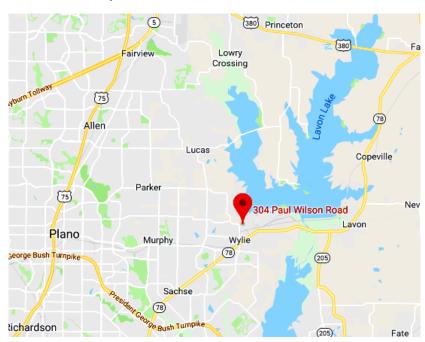

# **WYLIE INDUSTRIAL**

302 - 304A Paul Wilson Road Wylie, Texas 75098

## **TOTAL ACREAGE ±3.23 ACRES**

| DEMOGRAPHICS 2019    | 1 Mile   | 3 Miles  | 5 Miles   |
|----------------------|----------|----------|-----------|
| Estimated Population | 4,595    | 45,136   | 100,481   |
| Estimated Households | 4,543    | 15,185   | 32,858    |
| Average HH Income    | \$96,144 | \$98,319 | \$101,958 |
| Total Businesses     | 228      | 1,056    | 2,085     |
| Total Employees      | 1,843    | 10,028   | 17,944    |