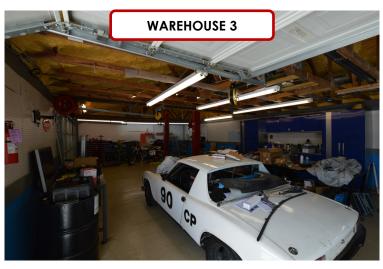

#### **BUILDINGS**

4 Buildings - Including 1 House

± 9,559 SF Bldg 1

± 1,680 SF Bldg 2

± 2,800 SF Bldg 3

± 2,606 SF House - Built 1976

#### **FEATURES**

- Includes 3 metal Buildings
- Storage lot, for Outdoor RV, Boat or Materials Storage
- House with large garage
- Collin County