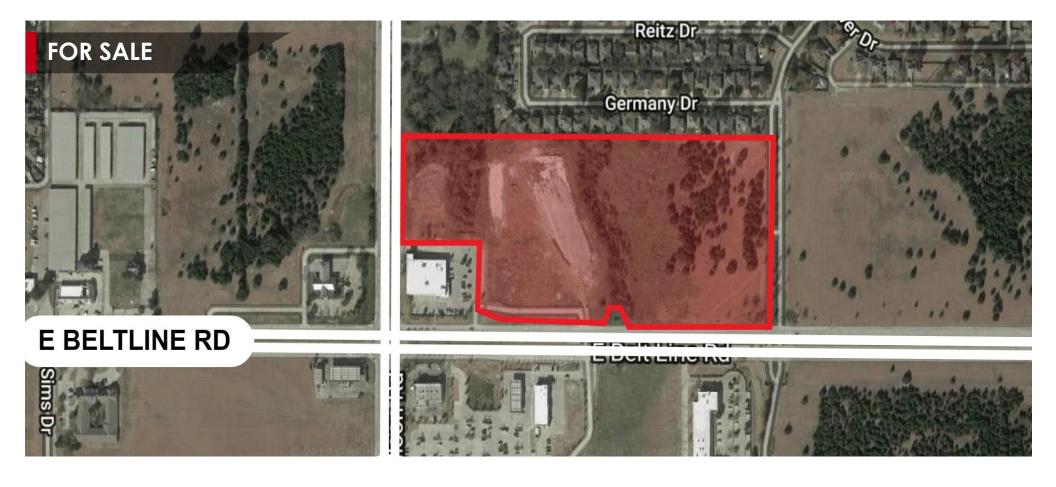

# ±19.12 ACRES COMMERCIAL LAND

801 E. Belt Line Road, Cedar Hill, Texas 75104

#### **LAND**

±19.12 Acres (Divisible)

### **FEATURES**

- Prime site for Retail, Restaurant or Medical
- Attractive frontage & visibility on at E Beltline RD and Joe Wilson Rd
- · High traffic volumes & excellent accessibility
- Many businesses and developments within a five mile radius
- 2.5 Miiles from Uptown Village, Cedar Hill's Premier Retail and Lifestyle Center anchored by Dillard's, Barnes and Noble, and Dick's Sporting Goods