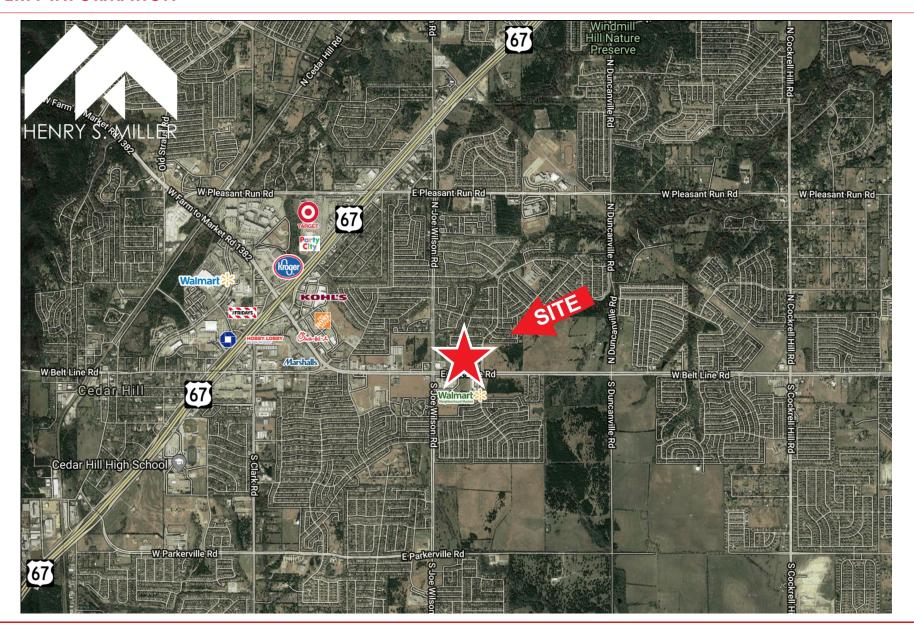

# ±19.12 ACRES COMMERCIAL LAND

801 E. Belt Line Road, Cedar Hill, Texas 75104

### **FEATURES**

- Prime site for Retail, Restaurant or Medical
- Attractive frontage & visibility on at E Beltline RD and Joe Wilson Rd
- · High traffic volumes & excellent accessibility
- Many businesses and developments within a five mile radius
- 2.5 Miiles from Uptown Village, Cedar Hill's Premier Retail and Lifestyle Center anchored by Dillard's, Barnes and Noble, and Dick's Sporting Goods

## **PROPERTY INFORMATION**