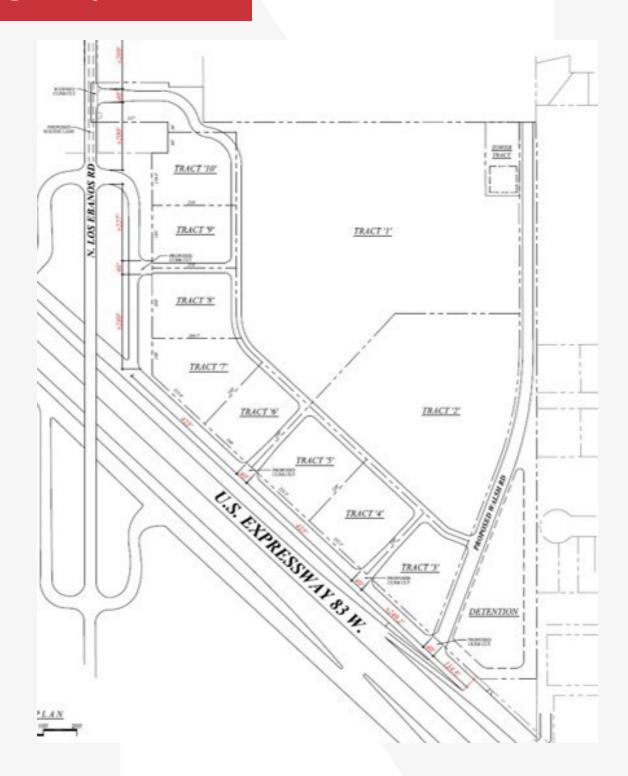

## Conceptual Layout

nairgv.com

| Population                              | 3 Miles           | 5 Miles           | 10 Miles            |  |
|-----------------------------------------|-------------------|-------------------|---------------------|--|
| TOTAL POPULATION                        | 72,381            | 139,795           | 388,994             |  |
| MEDIAN AGE                              | 34.4              | 33.9              | 33.5                |  |
| MEDIAN AGE (MALE)                       | 29.7              | 29.4              | 28.4                |  |
| MEDIAN AGE (FEMALE)                     | 32.4              | 31.7              | 31.3                |  |
|                                         |                   |                   |                     |  |
|                                         |                   |                   |                     |  |
| Households & Income                     | 3 Miles           | 5 Miles           | 10 Miles            |  |
| Households & Income TOTAL HOUSEHOLDS    | 3 Miles<br>21,243 | 5 Miles<br>40,259 | 10 Miles<br>113,064 |  |
|                                         |                   |                   |                     |  |
| TOTAL HOUSEHOLDS                        | 21,243            | 40,259            | 113,064             |  |
| TOTAL HOUSEHOLDS<br># OF PERSONS PER HH | 21,243<br>3.4     | 40,259<br>3.5     | 113,064<br>3.4      |  |