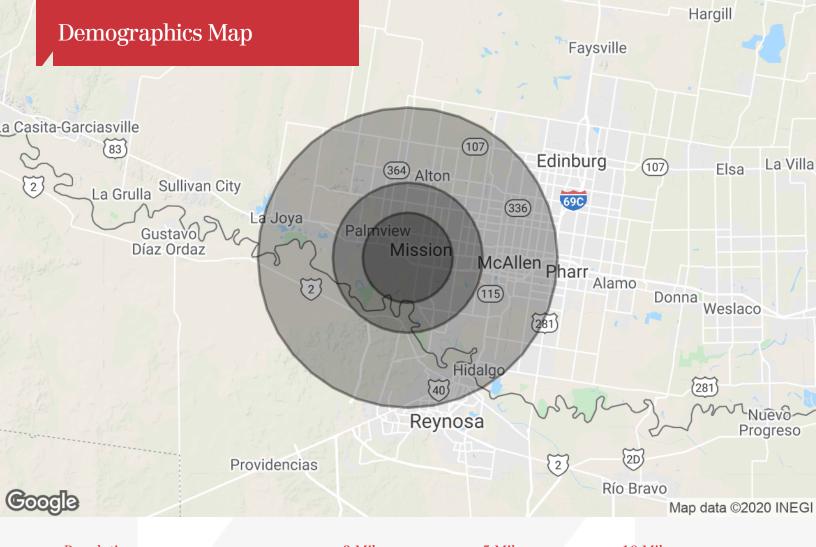

## Conceptual Layout

nairgv.com

| Population                              | 3 Miles           | 5 Miles           | 10 Miles            |  |
|-----------------------------------------|-------------------|-------------------|---------------------|--|
| TOTAL POPULATION                        | 72,381            | 139,795           | 388,994             |  |
| MEDIAN AGE                              | 34.4              | 33.9              | 33.5                |  |
| MEDIAN AGE (MALE)                       | 29.7              | 29.4              | 28.4                |  |
| MEDIAN AGE (FEMALE)                     | 32.4              | 31.7              | 31.3                |  |
|                                         |                   |                   |                     |  |
|                                         |                   |                   |                     |  |
| Households & Income                     | 3 Miles           | 5 Miles           | 10 Miles            |  |
| Households & Income TOTAL HOUSEHOLDS    | 3 Miles<br>21,243 | 5 Miles<br>40,259 | 10 Miles<br>113,064 |  |
|                                         |                   |                   |                     |  |
| TOTAL HOUSEHOLDS                        | 21,243            | 40,259            | 113,064             |  |
| TOTAL HOUSEHOLDS<br># OF PERSONS PER HH | 21,243<br>3.4     | 40,259<br>3.5     | 113,064<br>3.4      |  |