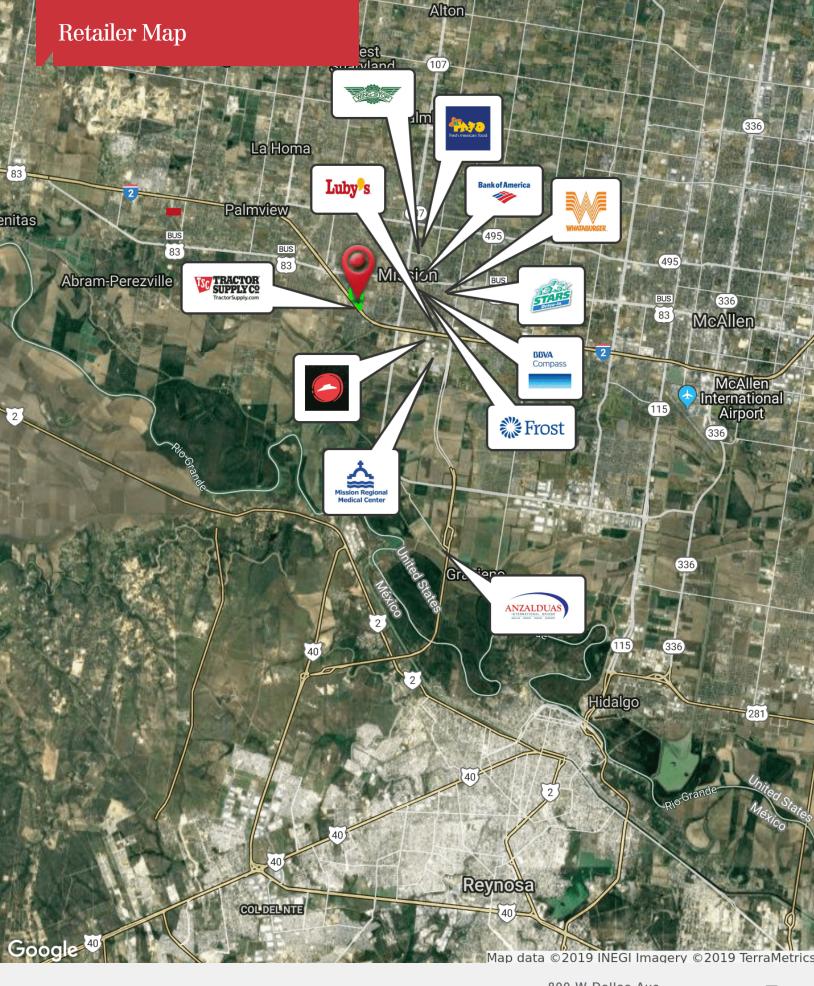

### **Property Highlights**

- PROXIMITY TO INTERSTATE 2
- PROXIMITY TO MISSION HOSPITAL
- PROXIMITY TO ANZALDUAS INTERNATIONAL BRIDGE
- PROXIMITY TO MISSION INDUSTRIAL PARK

For more information Mike Blum

O: 956 731 4401 mikeb@nairgv.com