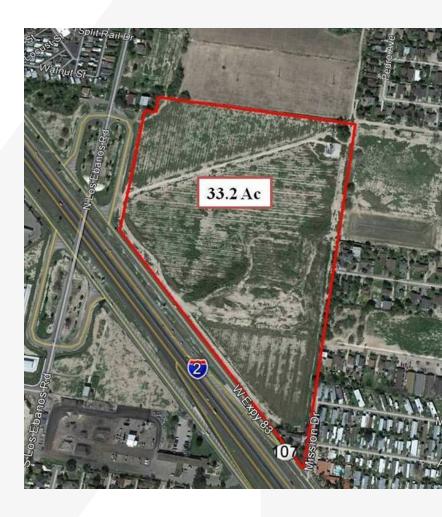

### Land

33 Acres | \$152,460 / AC

### **Property Description**

This 33.2 acre tract of land is ideal for a mixed used development. The property has over 1500' of frontage and 1200' of depth. Seller will entertain offers on sites smaller than 33.2 acres, subject to a master plan showing all related uses. 70,000 VPD on Expressway Main lanes.

### **Property Highlights**

- PROXIMITY TO INTERSTATE 2
- PROXIMITY TO MISSION HOSPITAL
- PROXIMITY TO ANZALDUAS INTERNATIONAL BRIDGE
- PROXIMITY TO MISSION INDUSTRIAL PARK

For more information Mike Blum