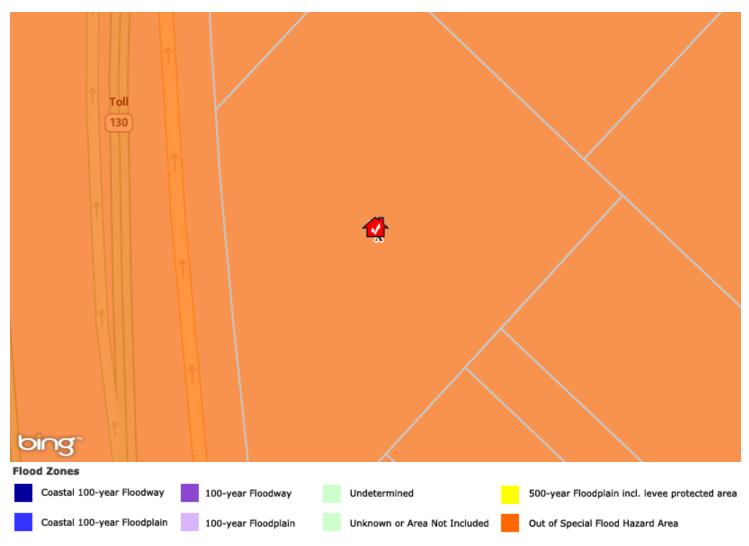

## 12111 US Highway 183 S, Buda, TX 78610, Travis County

02/22/2015 Travis Report Date: County:

Flood Zone Code: Х Community Name: **Mustang Ridge** 

Flood Zone Panel: 481687-48453C0705H Special Flood Hazard Area (SFHA): Out

Within 250 feet of multiple flood zone: Panel Date: 09/26/2008 Yes (X,A)

Flood Code Description: Zone X-An area that is determined to be outside the 100- and 500-year floodplains.

This map/report was produced using multiple sources. It is provided for informational purposes only. This map/report should not be relied upon by any third parties. It is not intended to satisfy any regulatory guidelines and should not be used for this or any other purpose