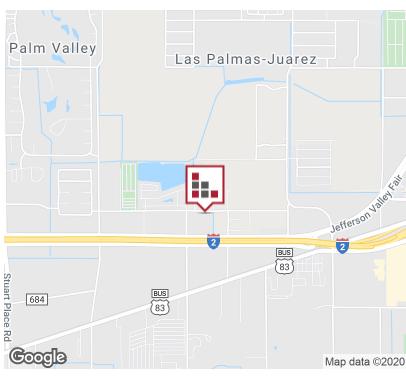

INDUSTRIAL PROPERTY FOR SALE

## FREESTANDING WAREHOUSE











Located just two miles from the 77/83 interchange in Harlingen, this 1,920 SF warehouse is situated in the perfect spot for any business needing warehouse space in the Rio Grande Valley.





### **EXECUTIVE SUMMARY**





#### **OFFERING SUMMARY**

Sale Price: \$127,900

Available SF: 1,900 SF

Lot Size: 0.26 Acres

Year Built: 2013

Building Size: 1,920 SF

Zoning: Commercial

Market: Rio Grande Valley

Submarket: Harlingen

Price / SF: \$66.61

#### **PROPERTY OVERVIEW**

This 1,920 SF fenced warehouse facility was built in 2013 and is in excellent condition. It features three grade level doors, two of which create a pass through. The main storage area has stained concrete flooring, shelving, a sink, plenty of electrical outlets both on the walls and the ceiling, ceiling fans, and three air compressors built into the walls. The  $\pm$  115 SF bathroom features vinyl flooring, a sink, a toilet, a shower, and a cable tv hookup.

#### **PROPERTY HIGHLIGHTS**

- 1,920 SF
- Built in 2013
- Barbed-wire fence