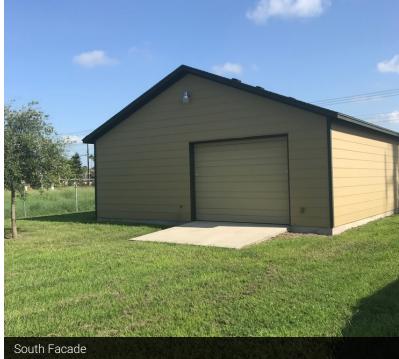

fenced warehouse facility was built in 2013 and is in excellent condition. It features three grade level doors, two of which create a pass through. The main storage area has stained concrete flooring, shelving, a sink, plenty of electrical outlets both on the walls and the ceiling, ceiling fans, and three air compressors built into the walls. The  $\pm$  115 SF bathroom features vinyl flooring, a sink, a toilet, a shower, and a cable tv hookup.

#### **PROPERTY HIGHLIGHTS**

- 1,920 SF
- Built in 2013
- Barbed-wire fence installed in 2016
- Three grade level doors (9 ft tall) that create one pass through
- · Stained concrete floor
- · Concrete drive with parking
- ± 115 SF bathroom equipped with sink, toilet, and shower.



#### **CINDY HOPKINS REAL ESTATE**

## **ADDITIONAL PHOTOS**









#### **CINDY HOPKINS REAL ESTATE**

### **ADDITIONAL PHOTOS**



South Grade Level Door











### **LOCATION MAPS**





#### **CINDY HOPKINS REAL ESTATE**

### **AERIAL HIGHLIGHT**





#### **CINDY HOPKINS REAL ESTATE**







#### **CINDY HOPKINS REAL ESTATE**



### **DEMOGRAPHICS MAP**



| POPULATION          | 3 MILES  | 5 MILES  | 10 MILES |
|---------------------|----------|----------|----------|
| Total population    | 30,416   | 71,826   | 150,155  |
| Median age          | 36.0     | 34.3     | 33.0     |
| Median age (Male)   | 34.3     | 32.7     | 31.3     |
| Median age (Female) | 38.4     | 36.3     | 35.0     |
| HOUSEHOLDS & INCOME | 3 MILES  | 5 MILES  | 10 MILES |
| Total households    | 9,921    | 23,238   | 47,390   |
| # of persons per HH | 3.1      | 3.1