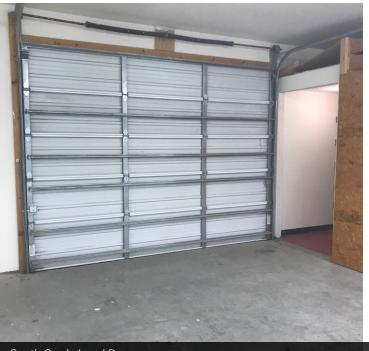

#### **PROPERTY OVERVIEW**

This 1,920 SF fenced warehouse facility was built in 2013 and is in excellent condition. It features three grade level doors, two of which create a pass through. The main storage area has stained concrete flooring, shelving, a sink, plenty of electrical outlets both on the walls and the ceiling, ceiling fans, and three air compressors built into the walls. The  $\pm$  115 SF bathroom features vinyl flooring, a sink, a toilet, a shower, and a cable tv hookup.

#### **PROPERTY HIGHLIGHTS**

- 1,920 SF
- Built in 2013
- Barbed-wire fence installed in 2016
- Three grade level doors (9 ft tall) that create one pass through
- · Stained concrete floor
- · Concrete drive with parking
- ± 115 SF bathroom equipped with sink, toilet, and shower.