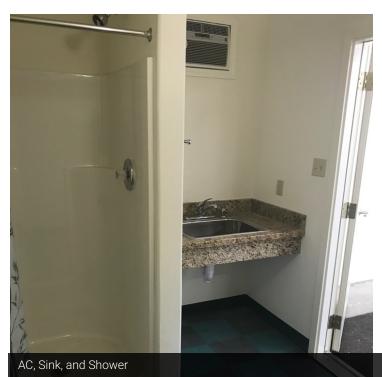

#### **PROPERTY OVERVIEW**

This 1,920 SF fenced warehouse facility was built in 2013 and is in excellent condition. It features three grade level doors, two of which create a pass through. The main storage area has stained concrete flooring, shelving, a sink, plenty of electrical outlets both on the walls and the ceiling, ceiling fans, and three air compressors built into the walls. The  $\pm$  115 SF bathroom features vinyl flooring, a sink, a toilet, a shower, and a cable tv hookup.

#### **PROPERTY HIGHLIGHTS**

- 1,920 SF
- Built in 2013
- Barbed-wire fence installed in 2016
- Three grade level doors (9 ft tall) that create one pass through
- · Stained concrete floor
- · Concrete drive with parking
- ± 115 SF bathroom equipped with sink, toilet, and shower.