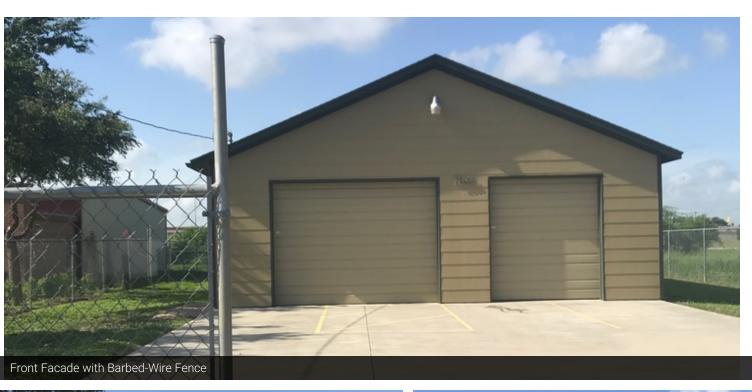

#### **PROPERTY HIGHLIGHTS**

- 1,920 SF
- Built in 2013
- Barbed-wire fence installed in 2016
- Three grade level doors (9 ft tall) that create one pass through
- · Stained concrete floor
- · Concrete drive with parking
- ± 115 SF bathroom equipped with sink, toilet, and shower.