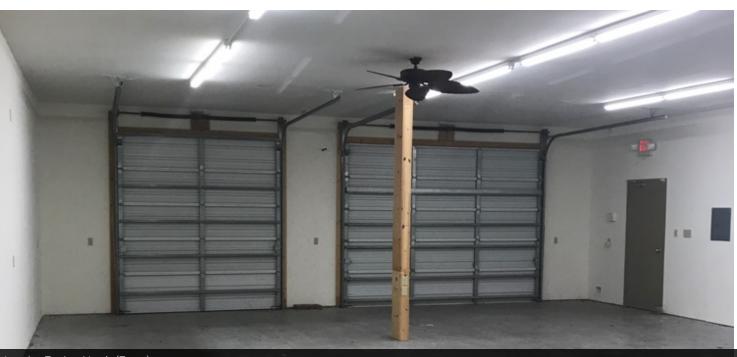

ade level doors, two of which create a pass through. The main storage area has stained concrete flooring, shelving, a sink, plenty of electrical outlets both on the walls and the ceiling, ceiling fans, and three air compressors built into the walls. The  $\pm$  115 SF bathroom features vinyl flooring, a sink, a toilet, a shower, and a cable tv hookup.

#### **PROPERTY HIGHLIGHTS**

- 1,920 SF
- Built in 2013
- Barbed-wire fence installed in 2016
- Three grade level doors (9 ft tall) that create one pass through
- · Stained concrete floor
- · Concrete drive with parking
- ± 115 SF bathroom equipped with sink, toilet, and shower.



#### **CINDY HOPKINS REAL ESTATE**

## **ADDITIONAL PHOTOS**









#### **CINDY HOPKINS REAL ESTATE**

### **ADDITIONAL PHOTOS**



South Grade Level Door











### **LOCATION MAPS**





#### **CINDY HOPKINS REAL ESTATE**

### **AERIAL HIGHLIGHT**





#### **CINDY HOPKINS REAL ESTATE**







#### **CINDY HOPKINS REAL ESTATE**



### **DEMOGRAPHICS MAP**



| POPULATION          | 3 MILES  | 5 MILES  | 10 MILES |
|---------------------|----------|----------|----------|
| Total population    | 30,416   | 71,826   | 150,155  |
| Median age          | 36.0     | 34.3     | 33.0     |
| Median age (Male)   | 34.3     | 32.7     | 31.3     |
| Median age (Female) | 38.4     | 36.3     | 35.0     |
| HOUSEHOLDS & INCOME | 3 MILES  | 5 MILES  | 10 MILES |
| Total households    | 9,921    | 23,238   | 47,390   |
| # of persons per HH | 3.1      | 3.1      | 3.2      |
|                     |          |          |          |
| Average HH income