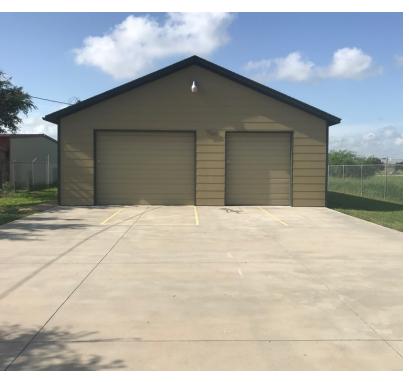

## FREESTANDING WAREHOUSE

Located just two miles from the 77/83 interchange in Harlingen, this 1,920 SF warehouse is situated in the perfect spot for any business needing warehouse space in the Rio Grande Valley.

#### **PROPERTY OVERVIEW**

This 1,920 SF fenced warehouse facility was built in 2013 and is in excellent condition. It features three grade level doors, two of which create a pass through. The main storage area has stained concrete flooring, shelving, a sink, plenty of electrical outlets both on the walls and the ceiling, ceiling fans, and three air compressors built into the walls. The  $\pm$  115 SF bathroom features vinyl flooring, a sink, a toilet, a shower, and a cable tv hookup.

#### **PROPERTY HIGHLIGHTS**

- 1,920 SF
- Built in 2013
- Barbed-wire fence installed in 2016
- Three grade level doors (9 ft tall) that create one pass through
- · Stained concrete floor
- · Concrete drive with parking
- ± 115 SF bathroom equipped with sink, toilet, and shower.