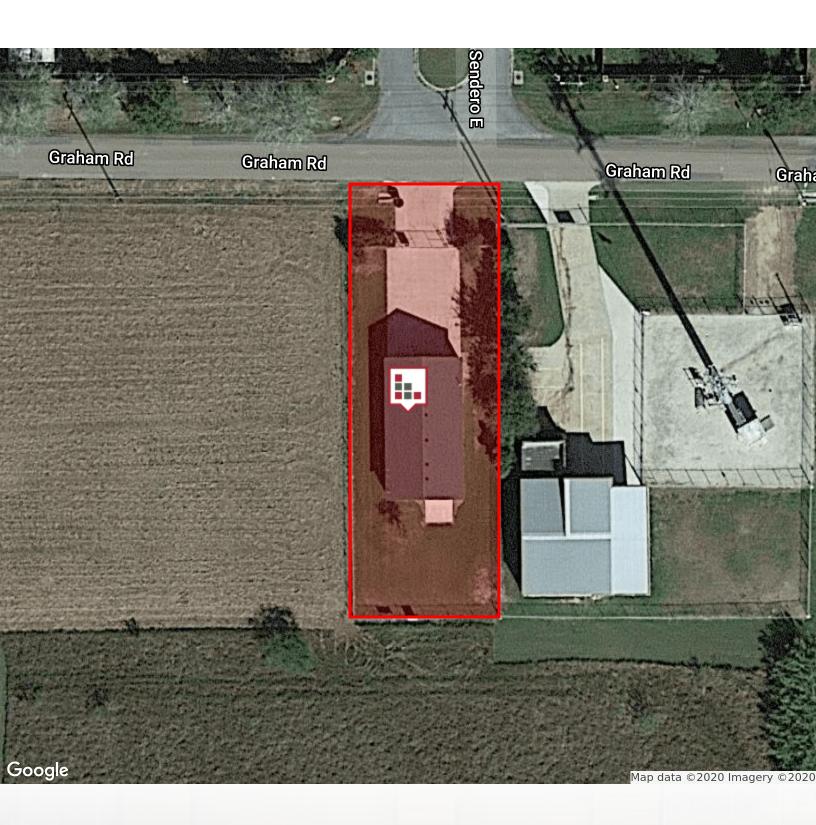

### **AERIAL HIGHLIGHT**

## FREESTANDING WAREHOUSE

Located just two miles from the 77/83 interchange in Harlingen, this 1,920 SF warehouse is situated in the perfect spot for any business needing warehouse space in the Rio Grande Valley.

#### **PROPERTY OVERVIEW**

This 1,920 SF fenced warehouse facility was built in 2013 and is in excellent condition. It features three grade level doors, two of which create a pass through. The main storage area has stained concrete flooring, shelving, a sink, plenty of electrical outlets both on the walls and the ceiling, ceiling fans, and three air compressors built into the walls. The  $\pm$  115 SF bathroom features vinyl flooring, a sink, a toilet, a shower, and a cable tv hookup.