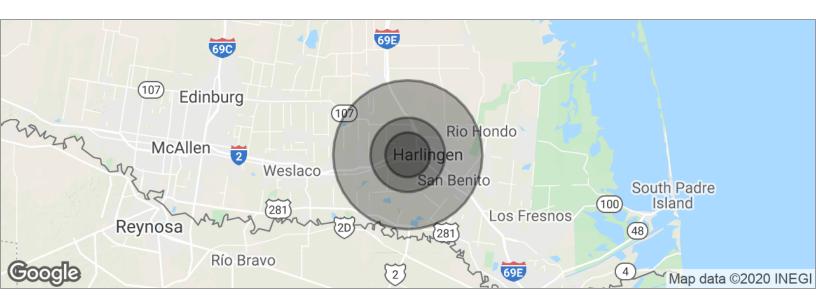

### **DEMOGRAPHICS MAP**

| POPULATION          | 3 MILES  | 5 MILES  | 10 MILES |
|---------------------|----------|----------|----------|
| Total population    | 30,416   | 71,826   | 150,155  |
| Median age          | 36.0     | 34.3     | 33.0     |
| Median age (Male)   | 34.3     | 32.7     | 31.3     |
| Median age (Female) | 38.4     | 36.3     | 35.0     |
| HOUSEHOLDS & INCOME | 3 MILES  | 5 MILES  | 10 MILES |
| Total households    | 9,921    | 23,238   | 47,390   |
| # of persons per HH | 3.1      | 3.1      | 3.2      |
|                     |          |          |          |
| Average HH income   | \$50,484 | \$48,246 | \$47,198 |