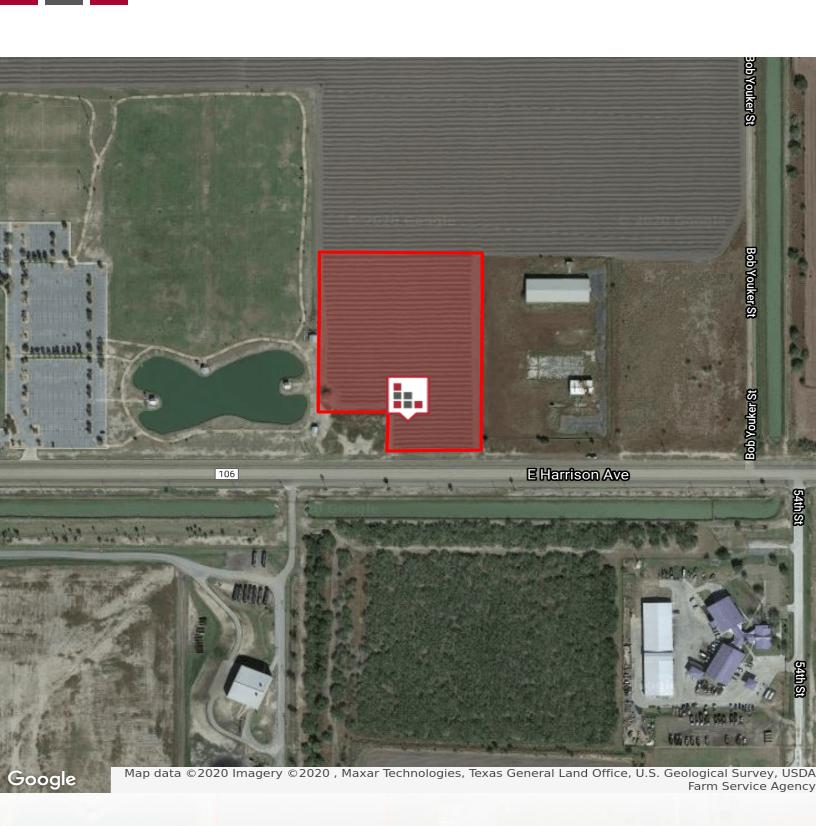

## HARLINGEN INDUSTRIAL ESTATES

6.69 Acre Newly Sub-divided Industrial Lot available for your New Construction. Ingress/Egress on FM 509 and located in the Harlingen Industrial Park. Seller is a General Contractor and can Build-to-Suit to your business requirements and offer straight Sale, Lease, or Lease/Purchase of this Industrial Asset. Lot can easily accommodate Warehouses from 5,000 to 25,000 square feet.

#### **PROPERTY OVERVIEW**

6.69 Acre Newly Sub-divided Industrial Lot available for your New Construction. Ingress/ Egress on FM 509 and located in the Harlingen Industrial Park. Seller is a General Contractor and can Build-to-Suit to your business requirements and offer straight Sale, Lease, or Lease/Purchase of this Industrial Asset. Lot can easily accommodate Warehouses from 5,000 to 25,000 square feet. Land is located outside of any Flood Zone Area and available upon request.