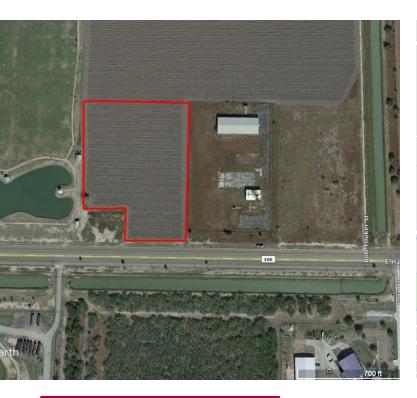

## HARLINGEN INDUSTRIAL ESTATES

6.69 Acre Newly Sub-divided Industrial Lot available for your New Construction. Ingress/Egress on FM 509 and located in the Harlingen Industrial Park. Seller is a General Contractor and can Build-to-Suit to your business requirements and offer straight Sale, Lease, or Lease/Purchase of this Industrial Asset. Lot can easily accommodate Warehouses from 5,000 to 25,000 square feet.

#### **PROPERTY OVERVIEW**

6.69 Acre Newly Sub-divided Industrial Lot available for your New Construction. Ingress/ Egress on FM 509 and located in the Harlingen Industrial Park. Seller is a General Contractor and can Build-to-Suit to your business requirements and offer straight Sale, Lease, or Lease/Purchase of this Industrial Asset. Lot can easily accommodate Warehouses from 5,000 to 25,000 square feet. Land is located outside of any Flood Zone Area and available upon request.

#### **PROPERTY HIGHLIGHTS**

- Newly Subdivided Industrial Lot
- · Located in Harlingen Industrial Park
- · Easy access from FM 509 & FM 106
- · Build-to-Suit and Lease/Purchase available