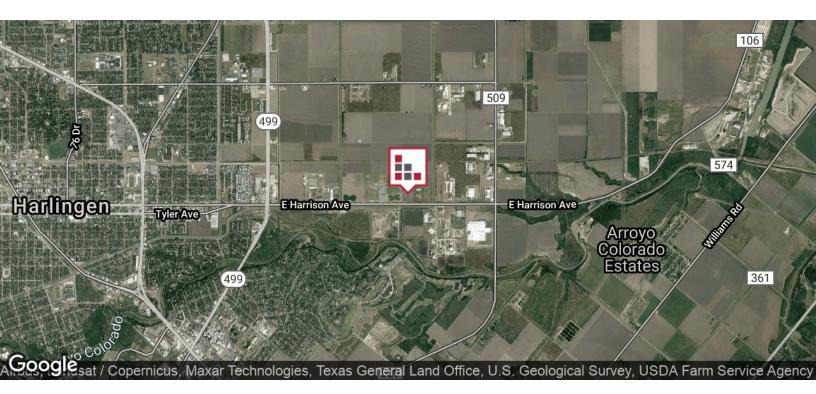

a General Contractor and can Build-to-Suit to your business requirements and offer straight Sale, Lease, or Lease/Purchase of this Industrial Asset. Lot can easily accommodate Warehouses from 5,000 to 25,000 square feet. Land is located outside of any Flood Zone Area and available upon request.

#### **PROPERTY HIGHLIGHTS**

- Newly Subdivided Industrial Lot
- · Located in Harlingen Industrial Park
- · Easy access from FM 509 & FM 106
- · Build-to-Suit and Lease/Purchase available



#### CINDY HOPKINS REAL ESTATE

# FOR SALE HARLINGEN INDUSTRIAL ESTATES







#### **CINDY HOPKINS REAL ESTATE**

# FOR SALE HARLINGEN INDUSTRIAL ESTATES







## FOR SALE HARLINGEN INDUSTRIAL ESTATES







#### **CINDY HOPKINS REAL ESTATE**

## FOR SALE HARLINGEN INDUSTRIAL ESTATES

### **LOCATION MAPS**







#### **CINDY HOPKINS REAL ESTATE**

### HARLINGEN INDUSTRIAL ESTATES



### HARLINGEN INDUSTRIAL - RETAILER MAP



Map data ©2020 Imagery ©2020 , CNES / Airbus, Landsat / Copernicus, Maxar Technologies, Texas General Land Office, U.S. Geological Survey, USDA Farm Service Agency



#### **CINDY HOPKINS REAL ESTATE**



## FOR SALE HARLINGEN INDUSTRIAL ESTATES

### **DEMOGRAPHICS MAP**



| POPULATION          | 3 MILES  | 5 MILES  | 10 MILES |
|---------------------|----------|----------|----------|
| Total population    | 29,290   | 79,054   | 137,444  |
| Median age          | 31.4     | 32.1     | 33.2     |
| Median age (Male)   | 30.6     | 31.0     | 31.7     |
| Median age (Female) | 32.9     | 33.7     | 35.0     |
| HOUSEHOLDS & INCOME | 3 MILES  | 5 MILES  | 10 MILES |
| Tot