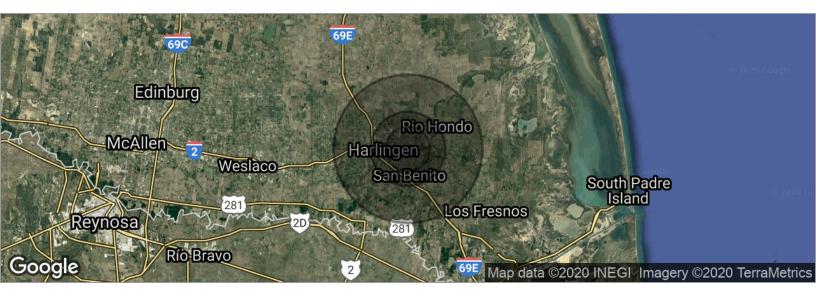

### **DEMOGRAPHICS MAP**

| POPULATION          | 3 MILES  | 5 MILES  | 10 MILES |
|---------------------|----------|----------|----------|
| Total population    | 29,290   | 79,054   | 137,444  |
| Median age          | 31.4     | 32.1     | 33.2     |
| Median age (Male)   | 30.6     | 31.0     | 31.7     |
| Median age (Female) | 32.9     | 33.7     | 35.0     |
| HOUSEHOLDS & INCOME | 3 MILES  | 5 MILES  | 10 MILES |
| Total households    | 9,794    | 25,387   | 43,073   |
| # of persons per HH | 3.0      | 3.1      | 3.2      |
| Average HH income   | \$55,270 | \$45,938 | \$48,512 |
| Average house value | \$94,758 | \$84,558 | \$86,505 |
| ETHNICITY (%)       | 3 MILES  | 5 MILES  | 10 MILES |
| Hispanic            | 74.1%    | 82.9%    | 82.2%    |
| RACE (%)            |          |          |          |
| White               | 87.0%    | 87.3%    | 88.7%    |
| Black               | 1.2%     | 0.9%     | 0.7%     |
| Asian               | 2.3%     | 1.3%     | 1.0%     |
| Hawaiian            | 0.0%     | 0.0%     | 0.0%     |
| American Indian     | 0.0%     | 0.2%     | 0.3%     |
| Other               | 7.5%     | 8.5%     | 8.1%     |

<sup>\*</sup> Demographic data derived from 2010 US Census