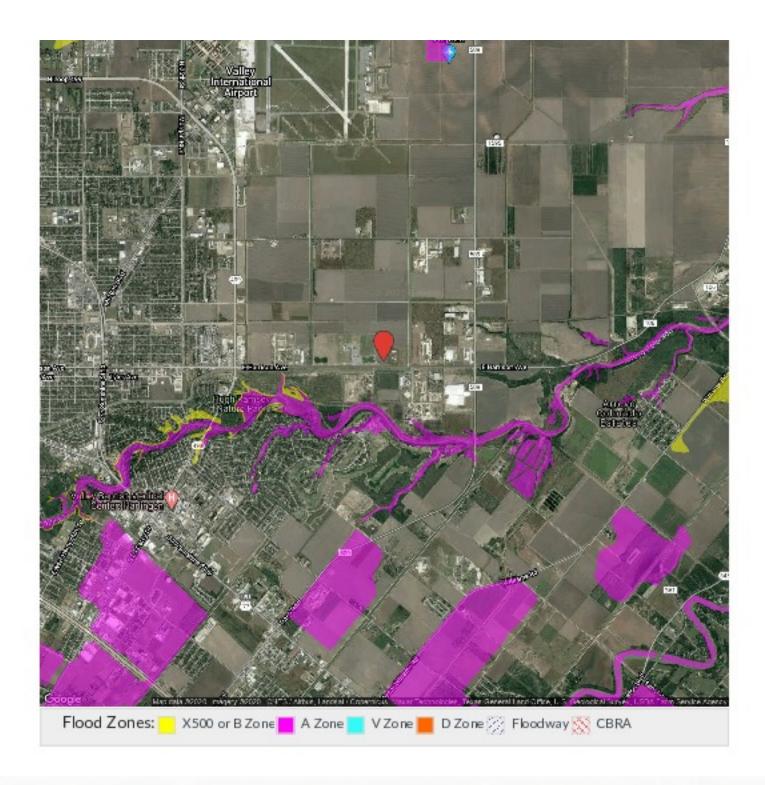

#### **PROPERTY OVERVIEW**

6.69 Acre Newly Sub-divided Industrial Lot available for your New Construction. Ingress/ Egress on FM 509 and located in the Harlingen Industrial Park. Seller is a General Contractor and can Build-to-Suit to your business requirements and offer straight Sale, Lease, or Lease/Purchase of this Industrial Asset. Lot can easily accommodate Warehouses from 5,000 to 25,000 square feet. Land is located outside of any Flood Zone Area and available upon request.