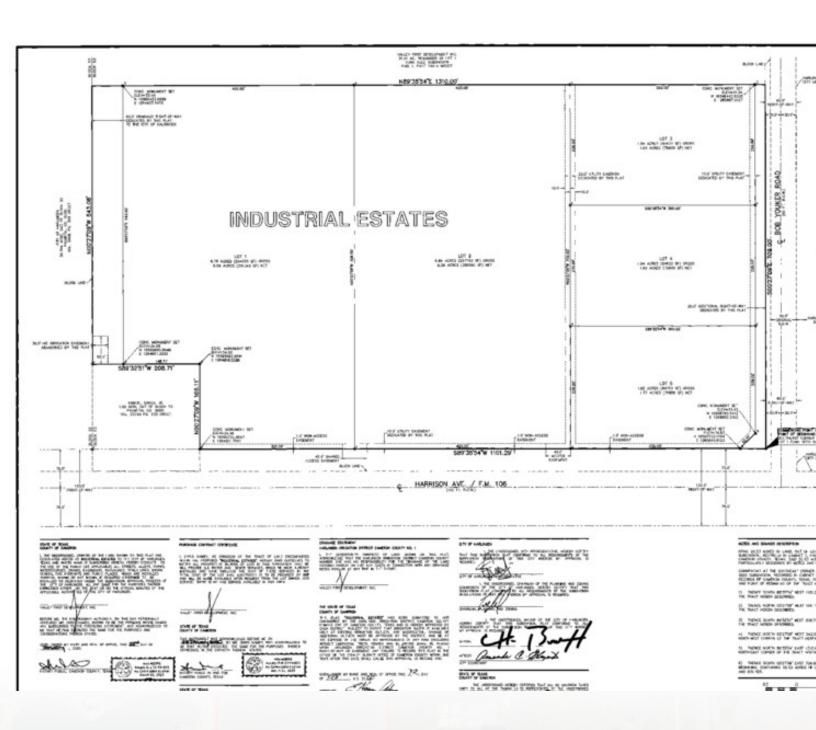

#### **OFFERING SUMMARY**

| Lot Size:     | 6.69 Acres        |
|---------------|-------------------|
| Price / Acre: | \$47,916          |
| Zoning:       | Industrial        |
| Market:       | Rio Grande Valley |
| Submarket:    | Harlingen         |

#### **PROPERTY OVERVIEW**

6.69 Acre Newly Sub-divided Industrial Lot available for your New Construction. Ingress/ Egress on FM 509 and located in the Harlingen Industrial Park. Seller is a General Contractor and can Build-to-Suit to your business requirements and offer straight Sale, Lease, or Lease/Purchase of this Industrial Asset. Lot can easily accommodate Warehouses from 5,000 to 25,000 square feet. Land is located outside of any Flood Zone Area and available upon request.