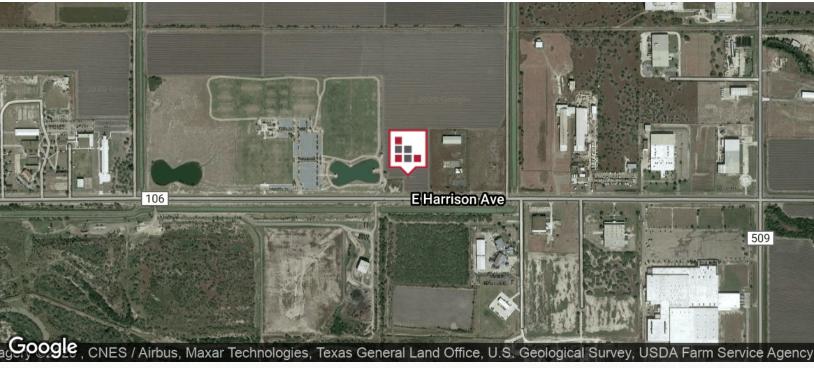

General Contractor and can Build-to-Suit to your business requirements and offer straight Sale, Lease, or Lease/Purchase of this Industrial Asset. Lot can easily accommodate Warehouses from 5,000 to 25,000 square feet. Land is located outside of any Flood Zone Area and available upon request.

#### **PROPERTY HIGHLIGHTS**

- Newly Subdivided Industrial Lot
- · Located in Harlingen Industrial Park
- · Easy access from FM 509 & FM 106
- · Build-to-Suit and Lease/Purchase available



#### CINDY HOPKINS REAL ESTATE

# FOR SALE HARLINGEN INDUSTRIAL ESTATES







#### **CINDY HOPKINS REAL ESTATE**

# FOR SALE HARLINGEN INDUSTRIAL ESTATES







## FOR SALE HARLINGEN INDUSTRIAL ESTATES







#### **CINDY HOPKINS REAL ESTATE**

## FOR SALE HARLINGEN INDUSTRIAL ESTATES

### **LOCATION MAPS**







#### **CINDY HOPKINS REAL ESTATE**

### HARLINGEN INDUSTRIAL ESTATES



### HARLINGEN INDUSTRIAL - RETAILER MAP



Map data ©2020 Imagery ©2020 , CNES / Airbus, Landsat / Copernicus, Maxar Technologies, Texas General Land Office, U.S. Geological Survey, USDA Farm Service Agency



#### **CINDY HOPKINS REAL ESTATE**



## FOR SALE HARLINGEN INDUSTRIAL ESTATES

### **DEMOGRAPHICS MAP**



| POPULATION          | 3 MILES  | 5 MILES  | 10 MILES |
|---------------------|----------|----------|----------|
| Total population    | 29,290   | 79,054   | 137,444  |
| Median age          | 31.4     | 32.1     | 33.2     |
| Median age (Male)   | 30.6     | 31.0     | 31.7     |
| Median age (Female) | 32.9     | 33.7     | 35.0     |
| HOUSEHOLDS & INCOME | 3 MILES  | 5 MILES  | 10 MILES |
| Total