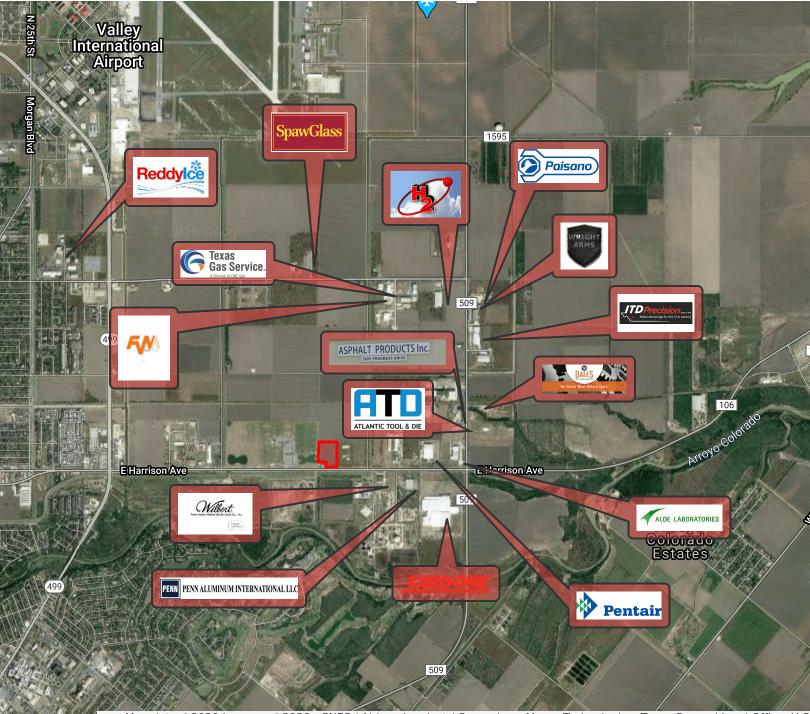

### HARLINGEN INDUSTRIAL - RETAILER MAP

Map data ©2020 Imagery ©2020 , CNES / Airbus, Landsat / Copernicus, Maxar Technologies, Texas General Land Office, U.S. Geological Survey, USDA Farm Service Agency