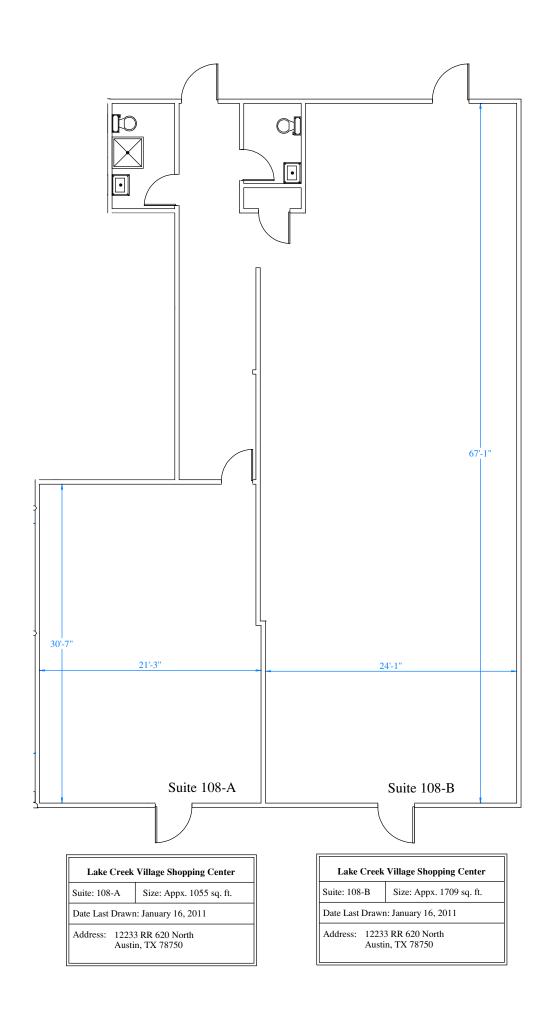

With close-proximity to Lakeline Mall, and easy access from RR620 or Lake Creek Parkway, Lake Creek Village is a great spot for your growing business.

- Great location in densely populated area
- Rent at below market rate
- Flexible terms

## **SPACES AVAILABLE IMMEDIATELY:**

> 1,200 sq. ft. - 3,000 sq. ft.

## **EXISTING TENANTS:**

Grapevine Salons Mudpuppies Playcare
Lakeline Vision Michelle's Patisserie
Physician North Austin Taekwondo
Elite Chiropractic Allstate Insurance

Lake Creek Village Shopping Center

**CONTACT:** Brian Novy

(p) (512) 327-7613 · (f) (512) 327-0688 · novyco@aol.com