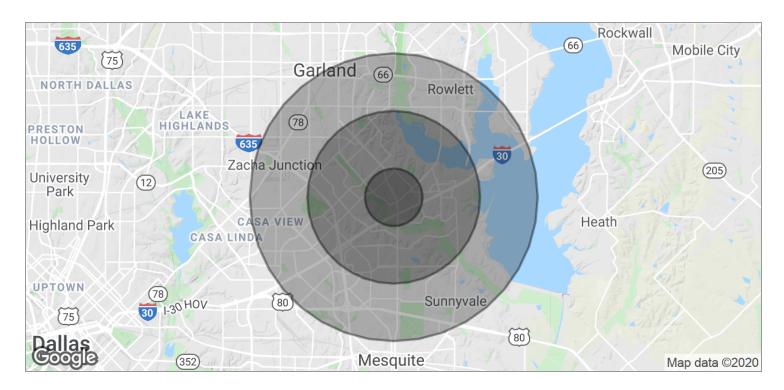

## Demographics Map

| POPULATION          | 1 MILE    | 3 MILES   | 5 MILES   |
|---------------------|-----------|-----------|-----------|
| TOTAL POPULATION    | 12,502    | 90,320    | 241,810   |
| MEDIAN AGE          | 33.6      | 35.6      | 33.5      |
| MEDIAN AGE [MALE]   | 32.4      | 33.4      | 31.8      |
| MEDIAN AGE (FEMALE) | 34.3      | 37.3      | 35.1      |
|                     |           |           |           |
| HOUSEHOLDS & INCOME | 1 MILE    | 3 MILES   | 5 MILES   |
| TOTAL HOUSEHOLDS    | 4,587     | 31,945    | 83,004    |
| # OF PERSONS PER HH | 2.7       | 2.8       | 2.9       |
| AVERAGE HH INCOME   | \$59,682  | \$69,286  | \$62,880  |
| AVERAGE HOUSE VALUE | \$126,725 | \$154,306 | \$145,796 |