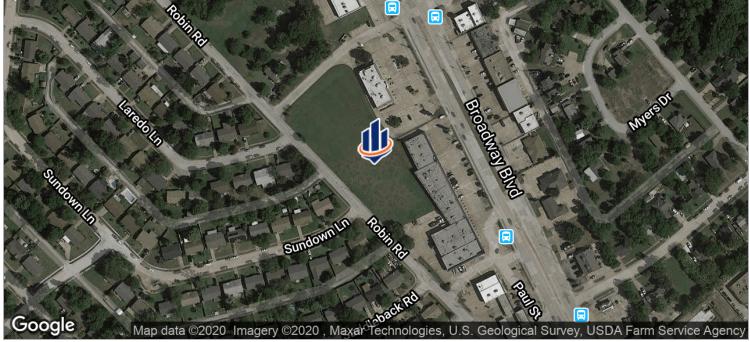

## Executive Summary



### **SALE OVERVIEW**

**SALE PRICE:** \$144,165

LOT SIZE: 0.662 Acres

APN #:

**ZONING:** Commercial

CROSS STREETS: Robin Rd

### **PROPERTY DESCRIPTION**

A 28,837sf parcel of land that is ideally located in a thriving commercial zone

# Location Maps





## Demographics Map



| POPULATION          | 1 MILE    | 3 MILES   | 5 MILES   |
|---------------------|-----------|-----------|-----------|
| TOTAL POPULATION    | 12,502    | 90,320    | 241,810   |
| MEDIAN AGE          | 33.6      | 35.6      | 33.5      |
| MEDIAN AGE [MALE]   | 32.4      | 33.4      | 31.8      |
| MEDIAN AGE (FEMALE) | 34.3      | 37.3      | 35.1      |
|                     |           |           |           |
| HOUSEHOLDS & INCOME | 1 MILE    | 3 MILES   | 5 MILES   |
| TOTAL HOUSEHOLDS    | 4,587     | 31,945    | 83,004    |
| # OF PERSONS PER HH | 2.7       | 2.8       | 2.9       |
| AVERAGE HH INCOME   | \$59,682  | \$69,286  | \$62,880  |
| AVERAGE HOUSE VALUE | \$126,725 | \$154,306 | \$145,796 |



## DISCLAIMER

### 5511 ROBIN LN | 0.66 ACRES | GARL