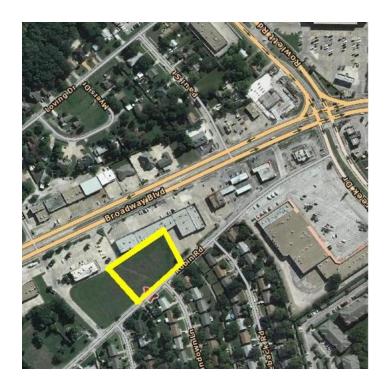

### **SALE OVERVIEW**

**SALE PRICE:** \$144,165

LOT SIZE: 0.662 Acres

APN #:

**ZONING:** Commercial

CROSS STREETS: Robin Rd

### **PROPERTY DESCRIPTION**

A 28,837sf parcel of land that is ideally located in a thriving commercial zone