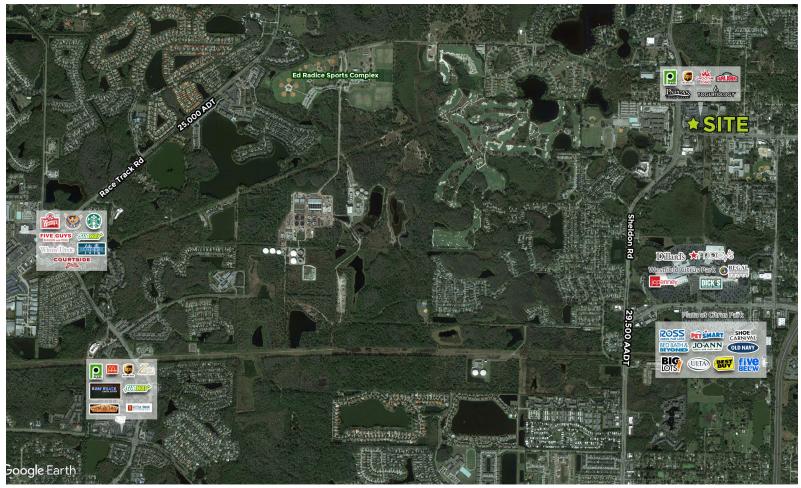

#### **PROPERTY INFORMATION**

- 3,877 SF former bank available in front of the Shoppes of Citrus Park, anchored by Publix
- Site located on Gunn Highway (36,000 AADT) in heavy • residential area of Citrus Park
- Located across from Sickles High School (2,344 students)
- Former bank with 3 d/t lanes and 1 ATM lane
- Outparcel to high volume Publix