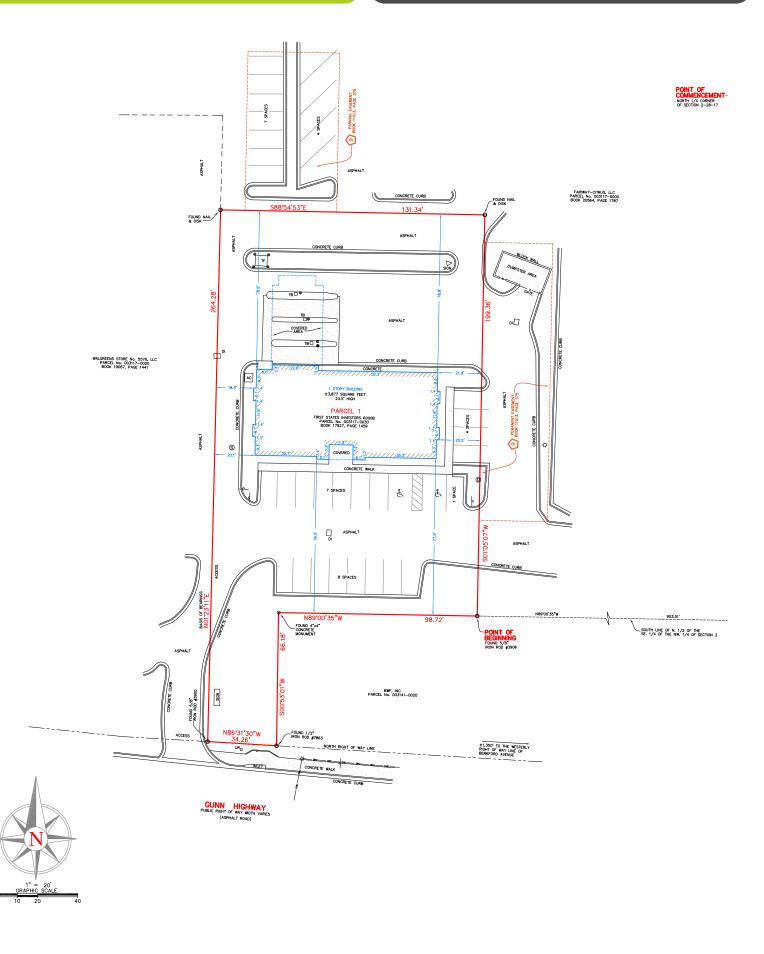

#### **ADDRESS**

7919 Gunn Hwy, Tampa, FL 33626

#### **PROPERTY INFORMATION**

- 3,877 SF former bank available in front of the Shoppes of Citrus Park, anchored by Publix
- Site located on Gunn Highway (36,000 AADT) in heavy • residential area of Citrus Park
- Located across from Sickles High School (2,344 students)
- Former bank with 3 d/t lanes and 1 ATM lane
- Outparcel to high volume Publix