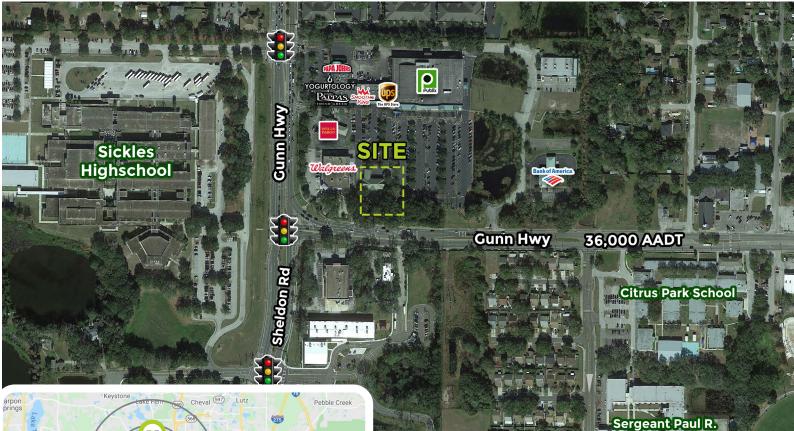

#### **ADDRESS**

7919 Gunn Hwy, Tampa, FL 33626

#### **PROPERTY INFORMATION**

- 3,877 SF former bank available in front of the Shoppes of Citrus Park, anchored by Publix
- Site located on Gunn Highway (36,000 AADT) in heavy • residential area of Citrus Park
- Located across from Sickles High School (2,344 students)
- Former bank with 3 d/t lanes and 1 ATM lane
- Outparcel to high volume Publix