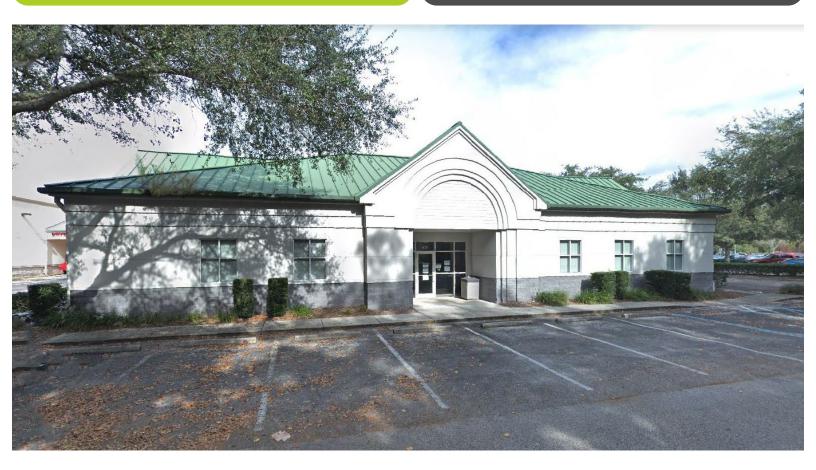

#### **PROPERTY INFORMATION**

- 3,877 SF former bank available in front of the Shoppes of Citrus Park, anchored by Publix
- Site located on Gunn Highway (36,000 AADT) in heavy • residential area of Citrus Park
- Located across from Sickles High School (2,344 students)
- Former bank with 3 d/t lanes and 1 ATM lane
- Outparcel to high volume Publix