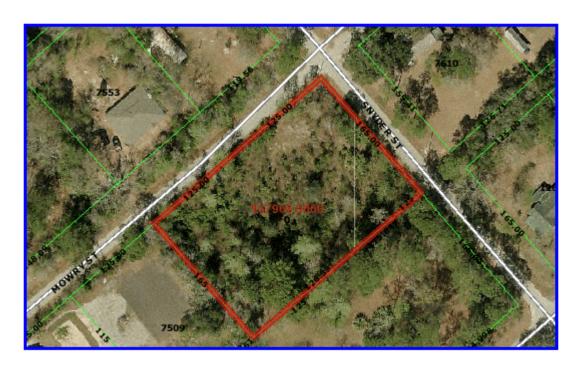

## For Sale - .98± Acre Residential Tract of Land 12000 Block of Mowry Street in Bayard

Location: The subject property is located at the southwest corner of Mowry Street and

Snyder Street in Bayard being approximately 2 blocks south of Old St.

Augustine Road and 2 block east of Phillips Highway.

Size of Land: 165± feet frontage on Snyder Street with a depth of 250± feet on Mowry

Street; containing .98± acres.

Zoning: Planned Unit Development (PUD); the property is part of a PUD whereby

the property is classified as T-3 which provides for the property to be used

for primarily a home, cottage, or live/work unit.

Price: \$75.000.00

Utilities: Utilities will need to be connected to the property. JEA provides electric and

water. there is no sewer available (will require septic system).

Comments: Corner wooded lot; CPAC: Southeast, Planning District 3.

Contact: Robin Morris, Senior Broker Associate

e-mail: robin@acpbrokers.com