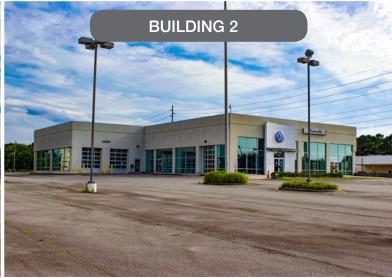

#### SPACE AVAILABLE

TOTAL 38,751 SF/6.52 AC Building 1 - 18,849 SF Building 2 - 19,902 SF