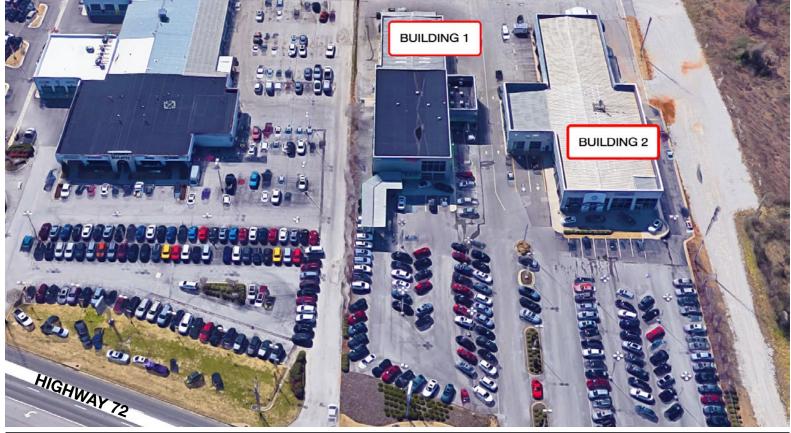

## **ABOUT THE PROPERTY**

6561 University Drive is a former car dealership consisting of two buildings off high-traffic University Drive (Highway 72). The site is ideally suited for a car dealership looking to position itself in an area that is known as an active automotive retail corridor.

#### SPACE AVAILABLE

TOTAL 38,751 SF/6.52 AC Building 1 - 18,849 SF Building 2 - 19,902 SF