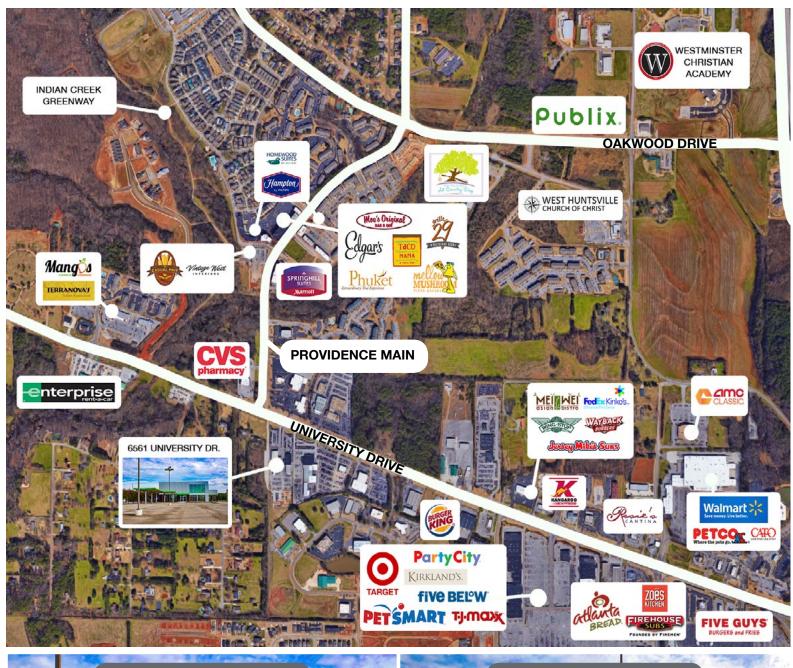

### PROPERTY HIGHLIGHTS

- 6561 University Drive is easily accessible from I-565 via Research Park Blvd.
- Located adjacent to the thriving Village of Providence, Target shopping center, and multiple car dealerships directly off Highway 72; the property is close to numerous restaurants and retail options.
- Site is located in an affluent area with an average yearly income of more than \$90,000.
- Property is within a short drive from Gate 9 of Redstone Arsenal.

## PROPERTY RETAIL MAP