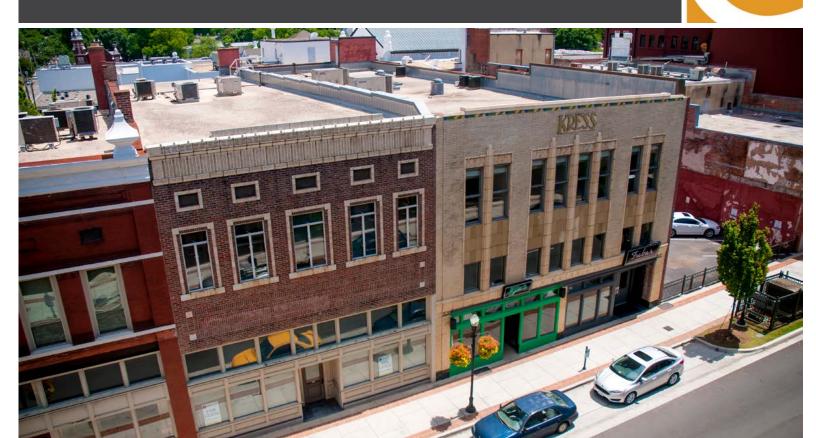

# 105 Washington Street - HUNTSVILLE, AL

FOR LEASE

# PROPERTY HIGHLIGHTS

- Directly across the street from abundant parking in the city deck.
- Beautiful historic building featuring exposed interior brickwork.
- Within walking distance to Madison County Courthouse and downtown's main restaurant and retail corridor.

#### **ABOUT THE PROPERTY**

Built in 1900, this beautiful historic building is located in the heart of the Downtown Huntsville retail and entertainment corridor and is situated directly across the street from abundant parking in the city deck.

#### **LOCATION**

105 Washington Street Huntsville, AL 35801 34.731921, -86.586026