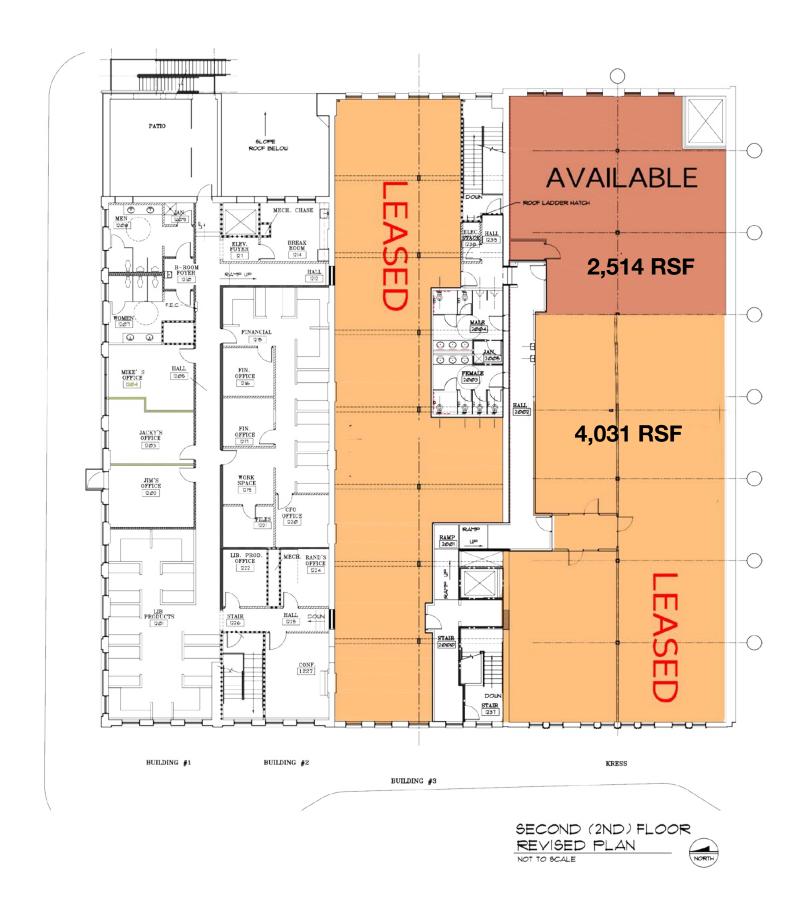

#### **AVAILABLE SUITE**

2nd Floor

-Suite B 2,514 SF Available

# SPACE AVAILABLE

2,514 SF Of Office Space