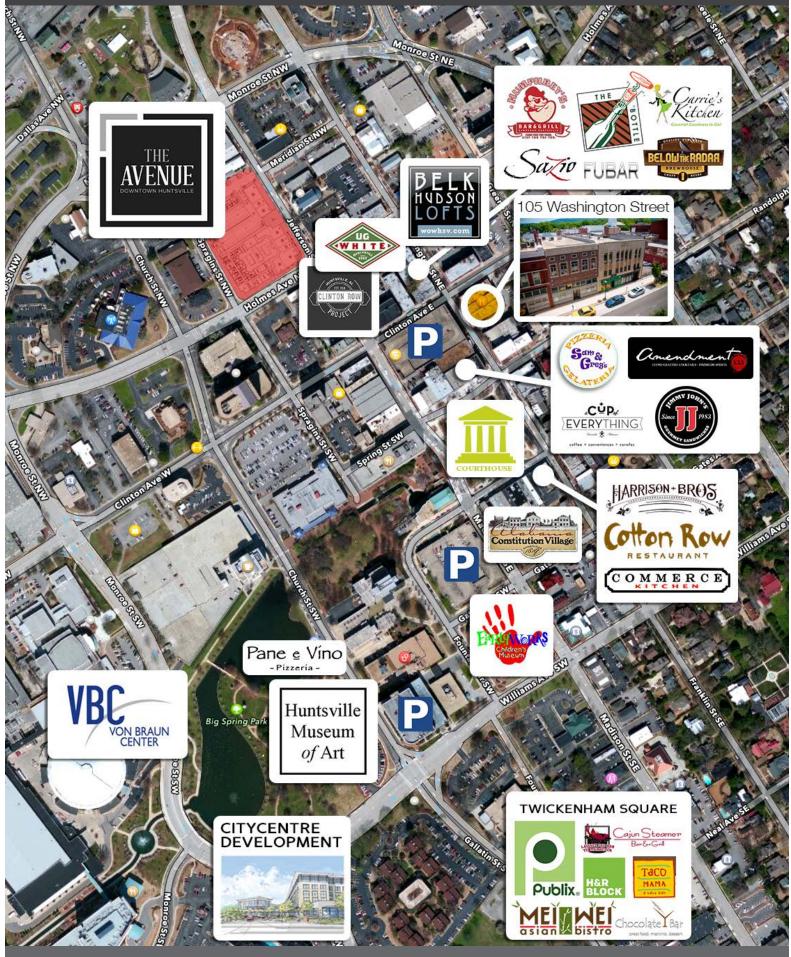

undant parking in the city deck.
- Beautiful historic building featuring exposed interior brickwork.
- Within walking distance to Madison County Courthouse and downtown's main restaurant and retail corridor.

#### **AVAILABLE SUITE**

2nd Floor

-Suite B 2,514 SF Available

#### **ABOUT THE PROPERTY**

Built in 1900, this beautiful historic building is located in the heart of the Downtown Huntsville retail and entertainment corridor and is situated directly across the street from abundant parking in the city deck.

#### **LOCATION**

105 Washington Street Huntsville, AL 35801 34.731921, -86.586026

# SPACE AVAILABLE

2,514 SF Of Office Space

# **PRICE**

Please Call For Pricing Information

# FOR MORE INFORMATION CALL

Richard Crunkleton 256-536-8809



# MAP SHOWING PROPERTY'S LOCATION