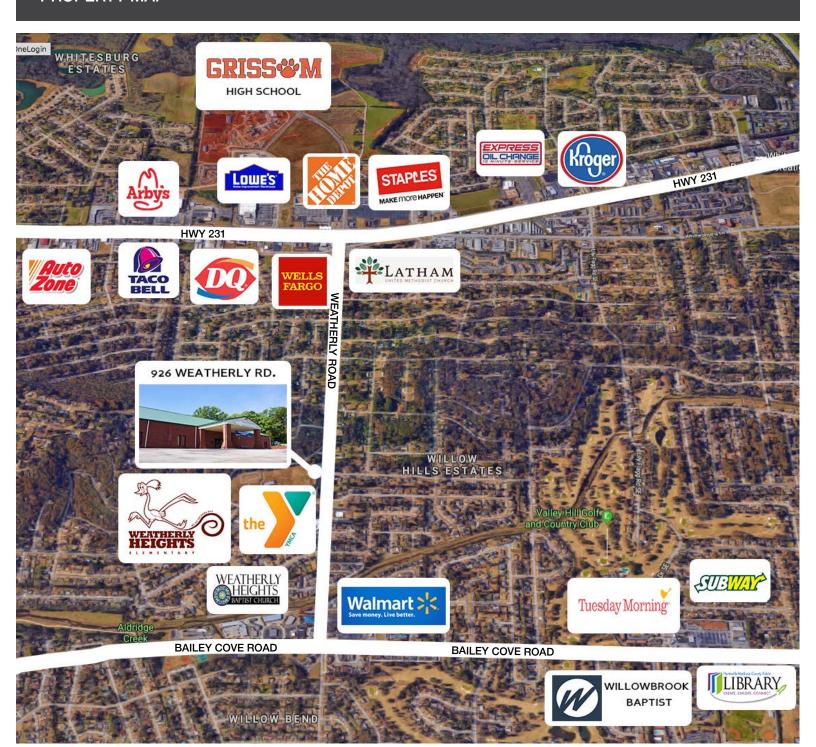

## PROPERTY MAP

## PROPERTY HIGHLIGHTS

- Property is in close proximity to a number of affluent residential communities and homes.
- Easily accessible from Weatherly Road and Memorial Parkway, and Bailey Cove Road.
- Situated near several restaurant and retail businesses.
- Adjacent to YMCA and Weatherly Heights Elementary.