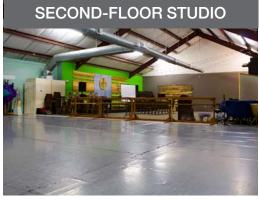

## **ABOUT THE PROPERTY**

926 Weatherly Road features a large sanctuary, numerous classrooms, office spaces, and upstairs activities area (currently being used as: dance studio, stage, game room). Close to numerous residential communities, this site is ideally suited for a church or similar use.