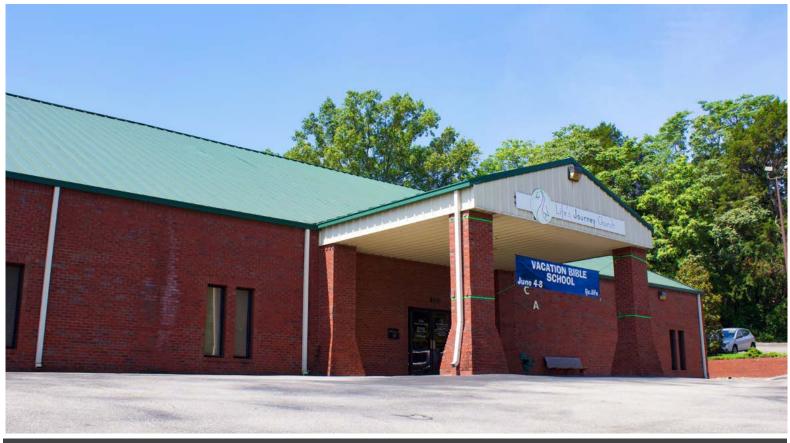

## **ABOUT THE PROPERTY**

926 Weatherly Road features a large sanctuary, numerous classrooms, office spaces, and upstairs activities area (currently being used as: dance studio, stage, game room). Close to numerous residential communities, this site is ideally suited for a church or similar use.

#### **LOCATION**

926 Weatherly Road Huntsville, AL 35803 34.6459589; -86.5496527

**SPACE AVAILABLE** 20,000 SF

**PRICE** 

<del>1,200,000</del> \$850,000