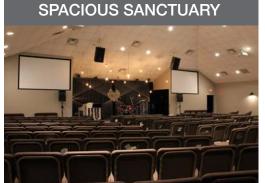

## **ABOUT THE PROPERTY**

926 Weatherly Road features a large sanctuary, numerous classrooms, office spaces, and upstairs activities area (currently being used as: dance studio, stage, game room). Close to numerous residential communities, this site is ideally suited for a church or similar use.