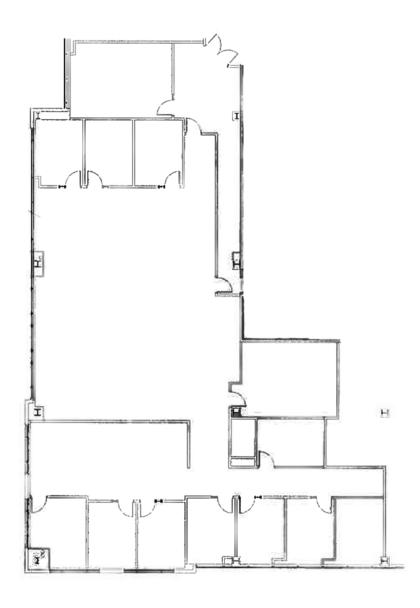

#### **AVAILABLE SUITES**

**Suite 450** 6,298 SF

# SPACE AVAILABLE

6,298 SF Of Office Space