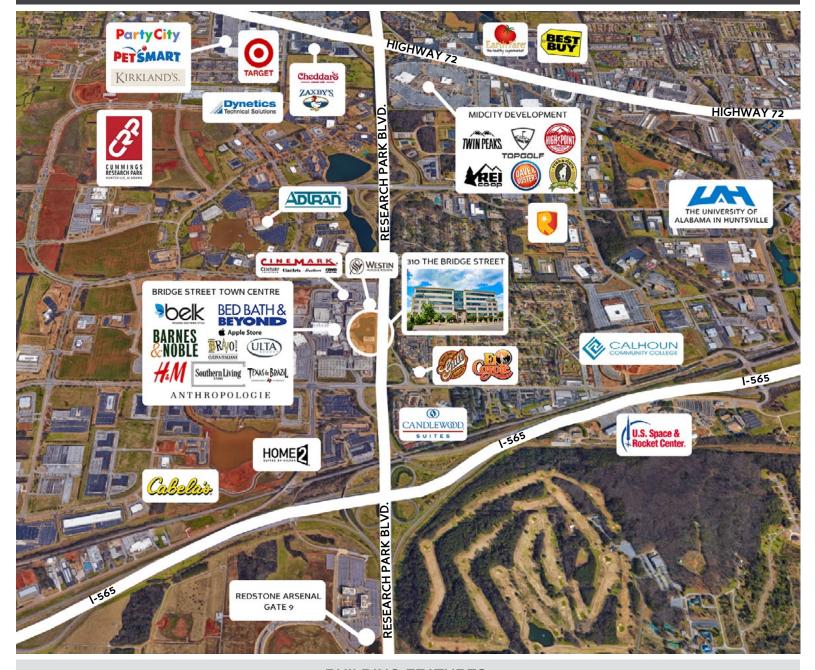

ing office views of the lake at Bridge Street Town Center and Cummings Research Park.
- Garage parking available for employees.
- Available suite has private offices, ample cubicle space, and conference rooms.

#### **AVAILABLE SUITES**

**Suite 450** 6,298 SF

#### **ABOUT THE PROPERTY**

310 The Bridge Street is a beautiful office building with Class-A finishes located at the busy Bridge Street Town Centre shopping development. Tenants have access to a number of modern amenities and plenty of dining, shopping, and entertainment options.

## **LOCATION**

310 The Bridge Street, Suite 450 Huntsville, AL

# SPACE AVAILABLE

6,298 SF Of Office Space

#### **PRICE**

\$24.72/PSF - Full Service

# FOR MORE INFORMATION CALL

Eric St. John, CCIM 256-536-8809



## MAP SHOWING PROPERTY LOCATION



## **BUILDING FEATURES**







STUNNING VIEWS

**BEAUTIFUL LOBBY** 

**DIGITAL DIRECTORY**