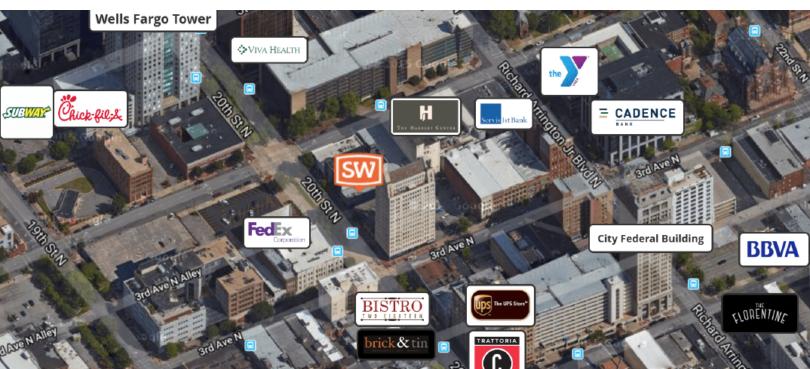

#### **PROPERTY DETAILS**

- This renovated historic building has unique features including high ceilings, an abundance of natural light, and exposed brick walls
- High foot traffic area that is walking distance to business district, restaurants, parks, bars, and The Pizitz Building
- · Short term lease options available
- · Free rent available for longer lease terms
- Services included in monthly rent: Kitchen/break room, all utilities, 24 hours access, janitorial services
- · High speed internet access available
- · Private entrance with keypad security
- · Parking: Multiple parking deck options in immediate area

## FOR LEASE 313 20th Street North

Birmingham, AL 35203

256.221.1273 jp@shanwalt.com WE LOVE REAL ESTATE