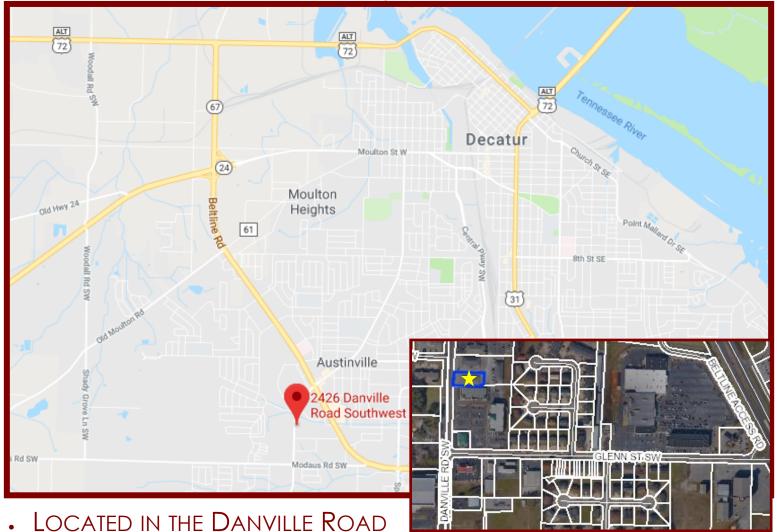

## **LOCATION**

- LOCATED IN THE DANVILLE ROAD
   MEDICAL COMPLEX AMONG MANY MEDICAL, DENTAL AND RELATED BUSINESSES
- MINUTES TO BELTLINE ROAD, PARKWAY MEDICAL CENTER AND CONVENIENT TO 6TH AVENUE AND POINT MALLARD PARKWAY