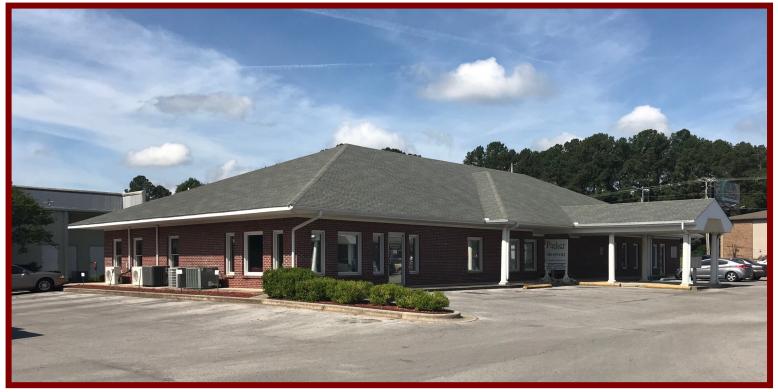

## 2426 Q DANVILLE ROAD SW

DECATUR, AL FOR LEASE - SUITE IN A PROFESSIONAL OFFICE BUILDING

\$2,100.00/ Mo

## **DETAILS:**

- PROFESSIONAL OFFICE BUILDING IN EXCELLENT CONDITION IN THE DANVILLE ROAD MEDICAL COMPLEX. THE COMPLEX IS HOME TO NUMEROUS MEDICAL RELATED SERVICE PROVIDERS.
- ZONING: B2 BUSINESS DISTRICT (GENERAL BUSINESS)
- CONSTUCTION: BRICK
- SQUARE FOOTAGE: 2,000sf +/-
- Easy Ingress/Egress from Danville Road
- AMPLE PARKING