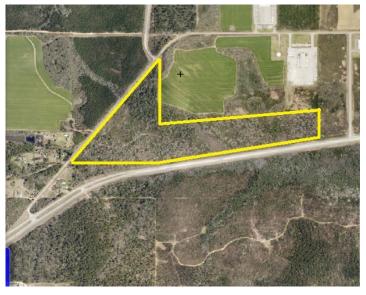

### **Overview/Comments**

65 Acre tract with approximately 3,000 feet of frontage on Highway 59 and approximately 2,223 feet of frontage on Highway 49 in Loxley Alabama.

The property is suitable for Light Industrial, Manufacturing, Wholesale Supply, Distribution, Service Industry and possibly Retail use.

## Area & Location

Property Visibility: Largest Nearby Street: Feet of Frontage:

#### Land Related

Zoning Description: Topography: Available Utilities: I-1 Light Industrial Level Electric, Water, Gas, Sewer

Excellent

3,000

Interstate 10

Water Service: Sewer Type: Municipal Municipal

Location