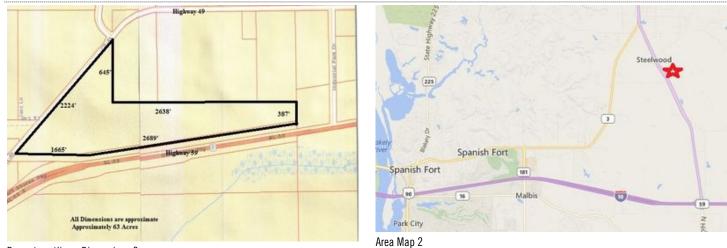

## **Property Images**

Property outline - Dimensions 2

### **Overview/Comments**

65 Acre tract with approximately 3,000 feet of frontage on Highway 59 and approximately 2,223 feet of frontage on Highway 49 in Loxley Alabama.

The property is suitable for Light Industrial, Manufacturing, Wholesale Supply, Distribution, Service Industry and possibly Retail use.