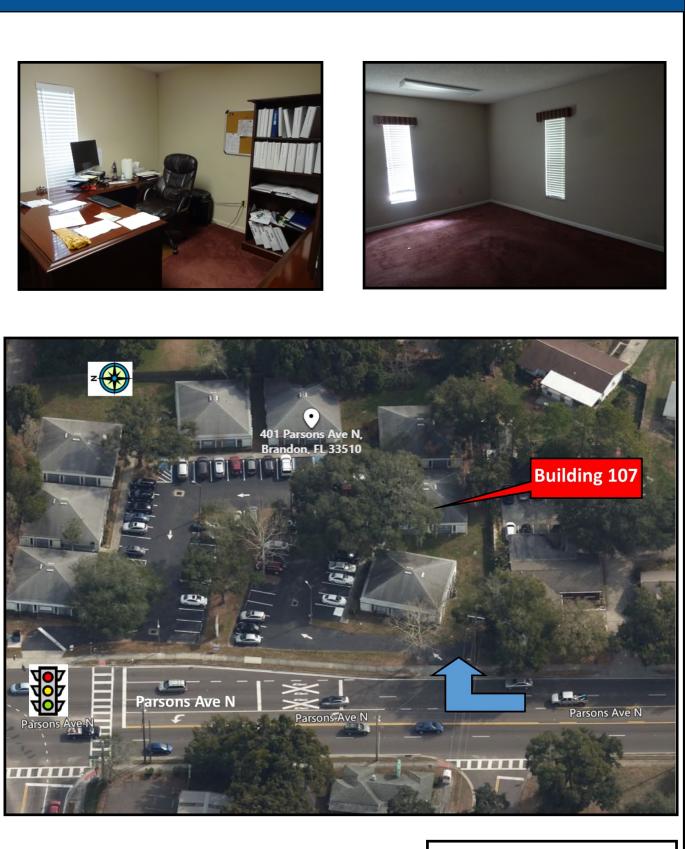

## 401 N Parsons Ave, Brandon. FL 33510

- Price: \$285,000 Cap Rate 8.5%
- Building 107 is a 2,100 sf full leased office condominium in a Professional Office Park
- Two Tenants—Suite A, Suite B; 1,050 sf ea.
- Located in densely populated Brandon, just North of Brandon Blvd
- Folio: 06943.0114
- Close to highways & Brandon Mall
- Confidential—Do not disturb Tenants