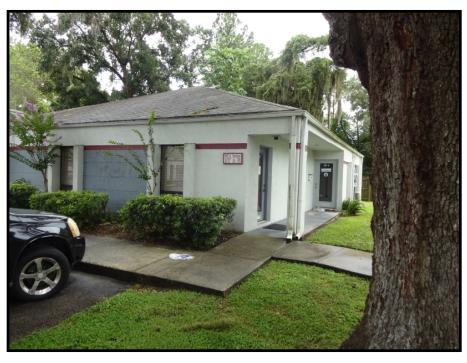

## 401 N Parsons Ave, Brandon. FL 33510

- Price: \$285,000 Cap Rate 8.5%
- Building 107 is a 2,100 sf full leased office condominium in a Professional Office Park
- Two Tenants—Suite A, Suite B; 1,050 sf ea.
- Located in densely populated Brandon, just North of Brandon Blvd
- Folio: 06943.0114
- Close to highways & Brandon Mall
- Confidential—Do not disturb Tenants