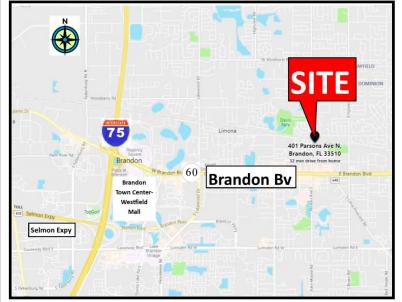

## 401 N Parsons Ave, Brandon. FL 33510

- Price: \$285,000 Cap Rate 8.5%
- Building 107 is a 2,100 sf full leased office condominium in a Professional Office Park
- Two Tenants—Suite A, Suite B; 1,050 sf ea.
- Located in densely populated Brandon, just North of Brandon Blvd
- Folio: 06943.0114
- Close to highways & Brandon Mall
- Confidential—Do not disturb Tenants