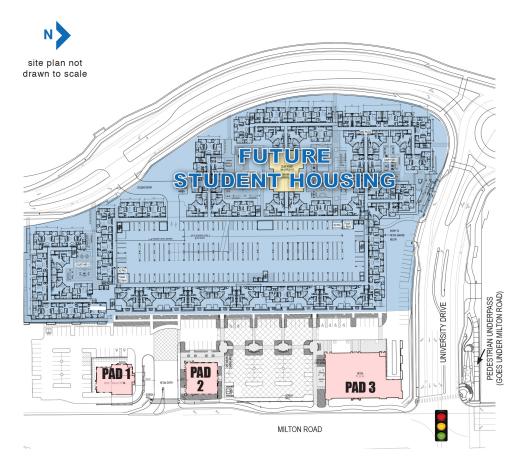

#### **PROPERTY DETAILS**

- Located in the heart of Flagstaff on the southwest corner of Milton and University, Mill Town
  is a large-scale, mixed-use development that will include a 5-story residential project with
  348 units and 1,186 bedrooms. There will be an additional 20,000 square feet of commercial
  development on 3 pads fronting Milton Road.
- Mill Town residential buildings will include a parking garage and provide over 900 parking spaces. The commercial portion will provide an additional 147 surfaces parking spaces.
- Plans for Mill Town include an underpass beneath Milton Road for pedestrians and bicyclists.