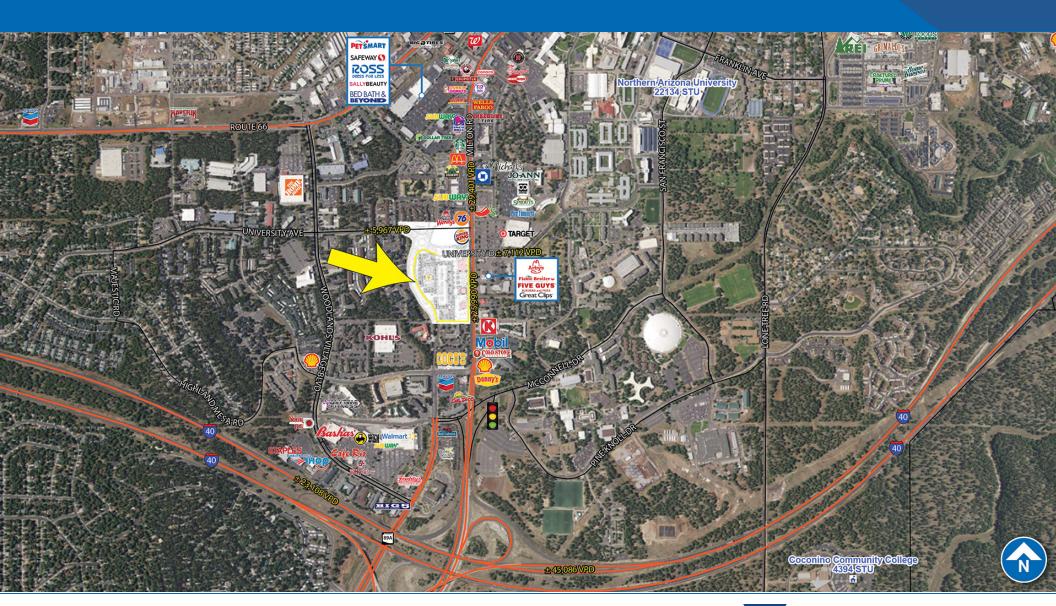

#### **PROPERTY DETAILS**

- Located in the heart of Flagstaff on the southwest corner of Milton and University, Mill Town
  is a large-scale, mixed-use development that will include a 5-story residential project with
  348 units and 1,186 bedrooms. There will be an additional 20,000 square feet of commercial
  development on 3 pads fronting Milton Road.
- Mill Town residential buildings will include a parking garage and provide over 900 parking spaces. The commercial portion will provide an additional 147 surfaces parking spaces.
- Plans for Mill Town include an underpass beneath Milton Road for pedestrians and bicyclists.

### **TRAFFIC COUNTS**

| N: | ±29,401 VPD (NB & SB) |
|----|-----------------------|
| S: | ±25,990 VPD (NB & SB) |
| E: | ±7,112 VPD (EB & WB)  |
| W: | ±5,967 VPD (EB & WB)  |

ADOT 2017

For more information, please contact: