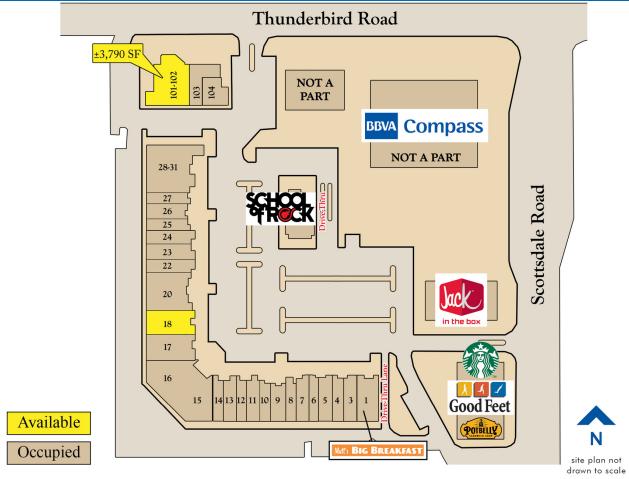

# Last Spaces Available The Plaza Scottsdale Road Shop Space For Lease

SWC Scottsdale Rd & Thunderbird Rd | Scottsdale, AZ

| Suite   | Tenant               | SF    |
|---------|----------------------|-------|
| 1       | Matt's Big Breakfast | 2,415 |
| 3       | Land Home Financial  | 1,350 |
| 4       | Salon Vis-e-Vis      | 1,120 |
| 5, 6, 7 | Once Upon a Child    | 3,828 |
| 8       | Edward Jones         | 1,056 |
| 9       | Guiseppe's           | 1,488 |

| Suite | Tenant                          | SF    |
|-------|---------------------------------|-------|
| 10    | Dr. Smigiel<br>Chiropractic     | 1,009 |
| 11    | Desert Aerial Yoga              | 1,351 |
| 12    | Arizona Tailors                 | 1,120 |
| 13    | The Beautiful in You<br>Day Spa | 1,350 |
| 14    | Hot Yoga                        | 1,120 |
| 15-16 | Phenix Salon Suites             | 7,421 |

| Suite | Tenant                                             | SF    |
|-------|----------------------------------------------------|-------|
| 17    | Cosmo Prof                                         | 2,451 |
| 18    | Available                                          | 2,451 |
| 20    | Dancers Domain                                     | 3,444 |
| 22    | The Healing Path<br>Day Spa                        | 1,346 |
| 23    | Jabz Boxing                                        | 1,618 |
| 24    | Yogurtini / Rocky<br>Mountain Chocolate<br>Factory | 1,343 |

| Suite       | Tenant           | SF    |
|-------------|------------------|-------|
| 25          | Croque           | 1,120 |
| 26          | Scottsdale Nails | 1,585 |
| 27          | Oggies Cigars    | 1,120 |
| 28-31       | BT's Sports Pub  | 5,584 |
| 101-<br>102 | Available        | 3,790 |
| 103         | Arrivederci      | 1,900 |
| 104         | Paw Wash         | 1,563 |
| Pad         | School of Rock   | 2,879 |