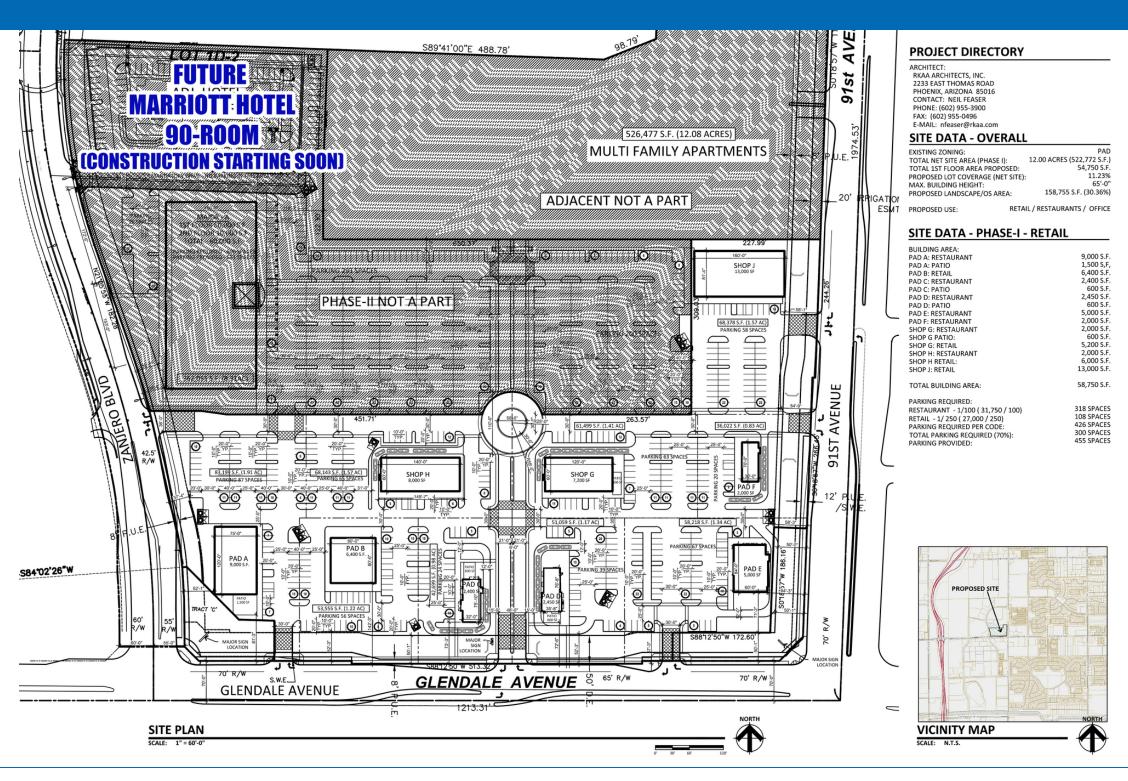

#### **PROPERTY DETAILS**

- Anchor, pad and shop space available for lease/purchase
- 4,000 apartment units open or under construction in the trade area
- 5 hotels with 811 rooms within 1 mile of 91st Ave & Glendale Ave
- Located across from Westgate Entertainment District, with over 200 days of events/activities each year, including:
  - 25 hot rod car nights on Wednesdays
  - 25 bike nights on Thursdays
  - Live music every Friday & Saturday, 52 weeks a year
  - Fireworks on The Fourth of July
  - Ice rink open for skating, 7 weeks during the holiday season