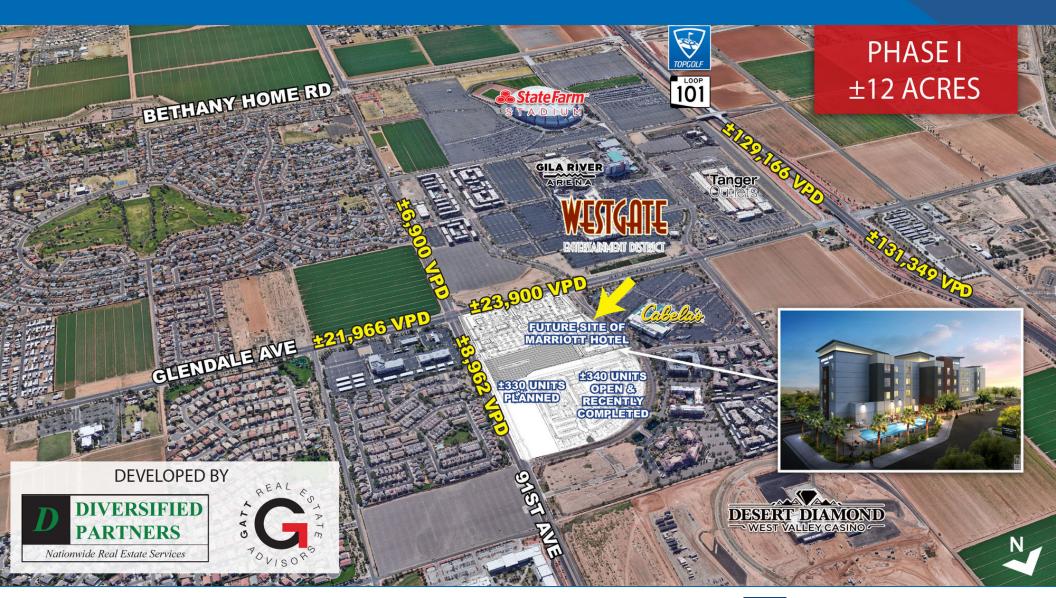

#### **PROPERTY DETAILS**

- Anchor, pad and shop space available for lease/purchase
- 4,000 apartment units open or under construction in the trade area
- 5 hotels with 811 rooms within 1 mile of 91st Ave & Glendale Ave
- Located across from Westgate Entertainment District, with over 200 days of events/activities each year, including:
  - 25 hot rod car nights on Wednesdays
  - 25 bike nights on Thursdays
  - Live music every Friday & Saturday, 52 weeks a year
  - Fireworks on The Fourth of July
  - Ice rink open for skating, 7 weeks during the holiday season

#### TRAFFIC COUNTS

N: ±8,962 VPD (NB/SB)

S: ±6,900 VPD (NB/SB)

E: 21,966 VPD (EB/WB)

W: ±23,900 VPD (EB/WB)

\* Glendale 2015, ADOT 2017

For more information, please contact:

Torrey Briegel Zachary Pace
602.734.7219 602.734.7212
tbriegel@pcaemail.com zpace@pcaemail.com