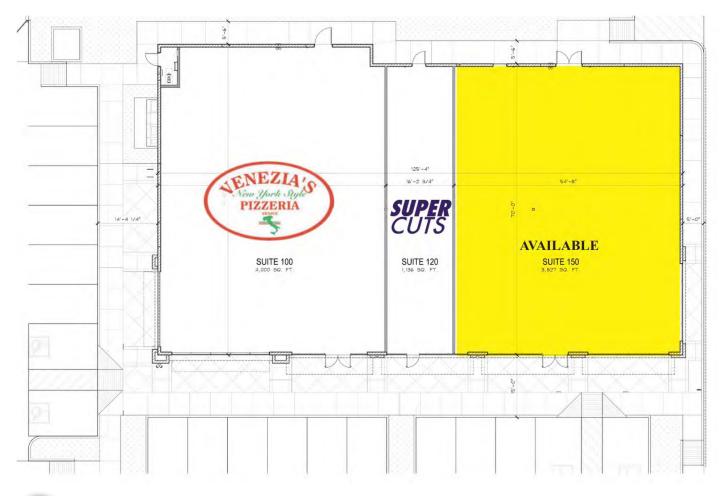

#### **OFFERING SUMMARY**

| Property Size: | 8 AC development     |  |  |
|----------------|----------------------|--|--|
| Available:     | 1,408 SF & 3,827 SF  |  |  |
| Zoning:        | C-1, City of Phoenix |  |  |

# North Phoenix Endcap Available

## NWC Tatum Blvd & Greenway Rd | Phoenix, AZ

site plan not to scale

WWW.PHOENIXCOMMERCIALADVISORS.COM | 3131 EAST CAMELBACK ROAD, SUITE 340 | PHOENIX, AZ 85016 | 602.957.9800