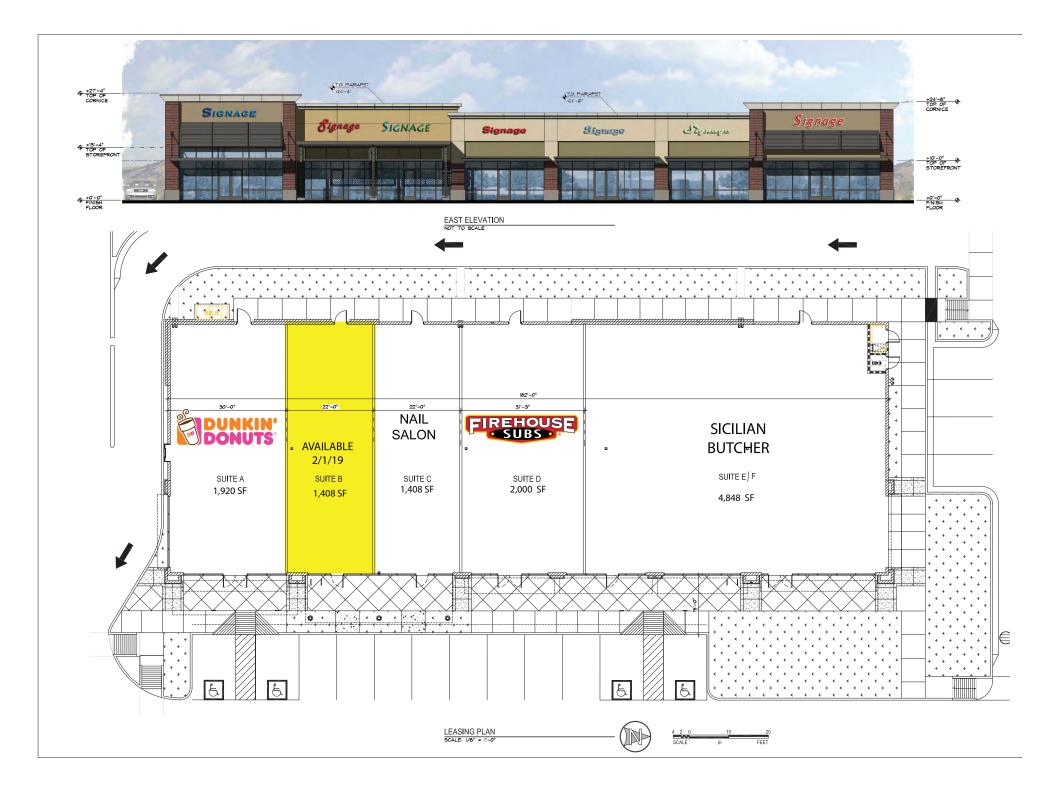

#### **OFFERING SUMMARY**

| Property Size: | 8 AC development     |  |  |
|----------------|----------------------|--|--|
| Available:     | 1,408 SF & 3,827 SF  |  |  |
| Zoning:        | C-1, City of Phoenix |  |  |

# North Phoenix Endcap Available

## NWC Tatum Blvd & Greenway Rd | Phoenix, AZ

site plan not to scale

WWW.PHOENIXCOMMERCIALADVISORS.COM | 3131 EAST CAMELBACK ROAD, SUITE 340 | PHOENIX, AZ 85016 | 602.957.9800