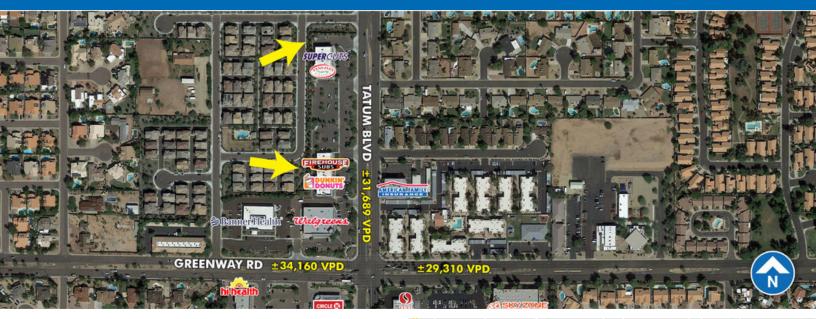

# North Phoenix Endcap Available

## NWC Tatum Blvd & Greenway Rd | Phoenix, AZ

#### **TRAFFIC COUNTS**

| Ν | ±31,689 VPD (NB & SB) |
|---|-----------------------|
| S | ±34,306 VPD (NB & SB) |
| E | ±29,310 VPD (EB & WB) |
| W | ±34,160 VPD (EB & WB) |
|   |                       |

\*ADOT 2017. Phoenix 2014